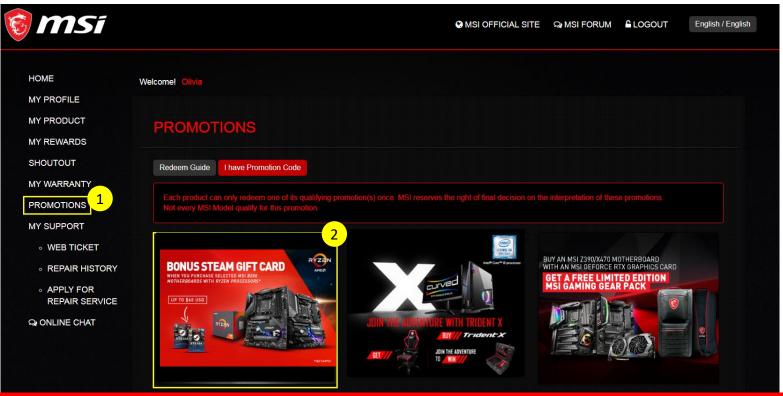

#### Step 7: Select the promotion you want to redeem

- 1. Select "PROMOTIONS"
- 2. Click on the Promotion that you would like to redeem
- 3. Select the Product you purchased