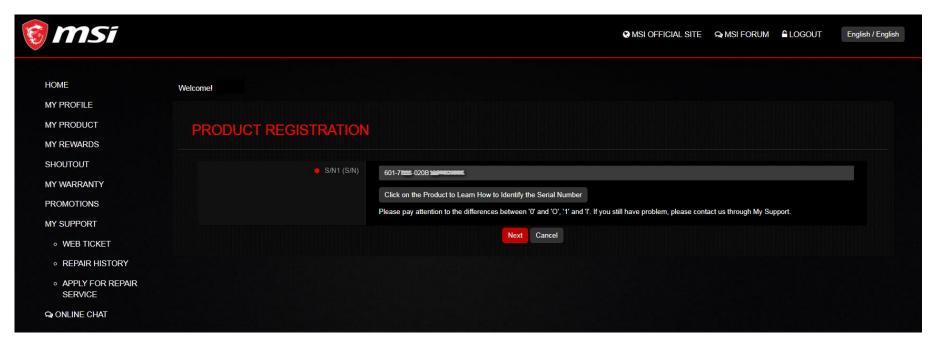

#### Step 6-2-1: Fill in S/N number

# Step 6-2-2: Complete the product registration form