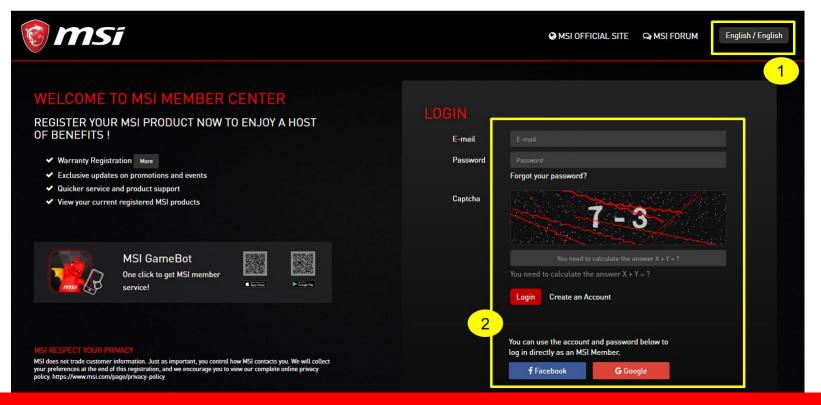

# Redemption Process

- Select your preferred language
- 2. Create account by fulfilling member form or register by Facebook/Google+ account