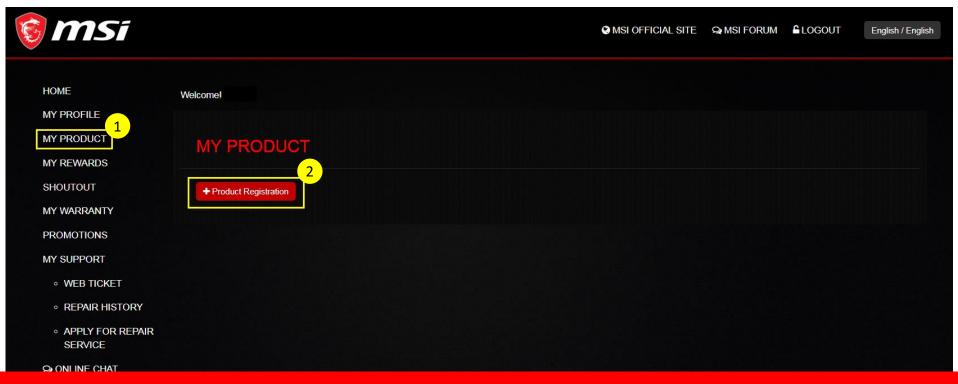

# Step 3: Start to product registration

- 1. Select "MY PRODUCT"
- 2. Click button with "+Product Register"