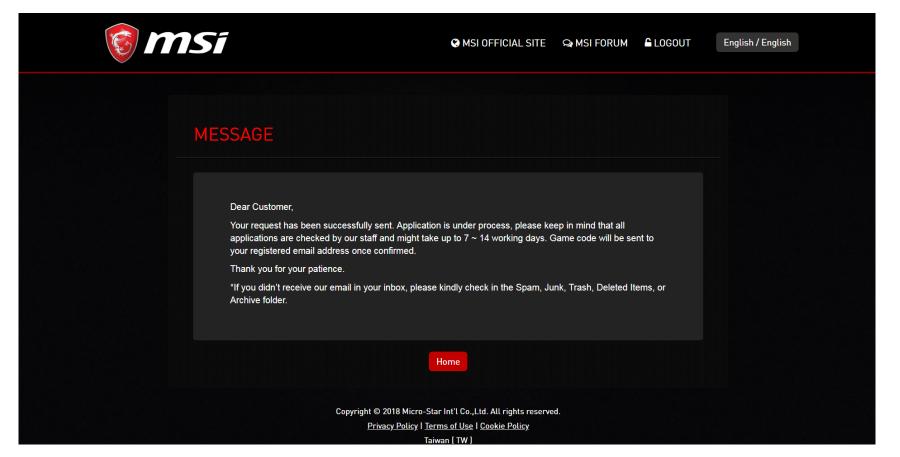

#### Step 9: Redeem Complete

## Step 10: Get Your Prize!

Agree to the Event Terms and Conditions to complete product registration and await MSI review. If MSI determines You meet all eligibility criteria, the game code(s) (see below) will be sent to your registered email address. Submission review process may take up to 14 business days.