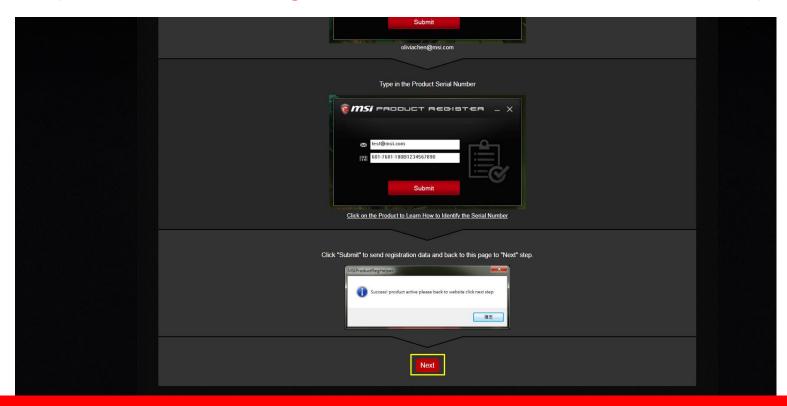

#### Step 6-1-2: Submit registration data & click "Next" on this page

Submit registration data with Register Helper
Back to this page and click red button with "NEXT"

#### Step 6-2-1: Fill in S/N number