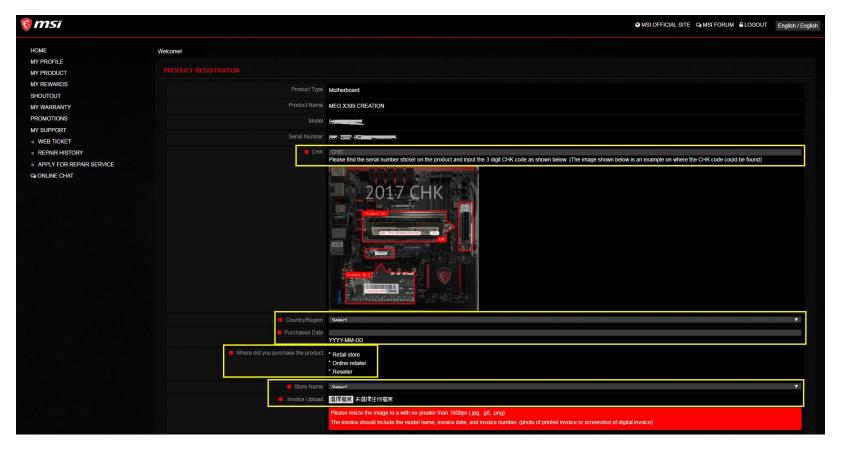

# Step 6-2-2: Complete the product registration form

# Step 8: Provide Invoice & Product Barcode Photos to Verify

Please make sure you have uploaded two items 1) Invoice/Purchase Proof 2) Purchased Product Barcode Photo

- 1. Invoice/Purchase Proof: i) Channel Partner name ii) Purchase Date iii) Purchase Model Name
- 2. Purchased Product Barcode Photo: Product S/N number (show like upper example)