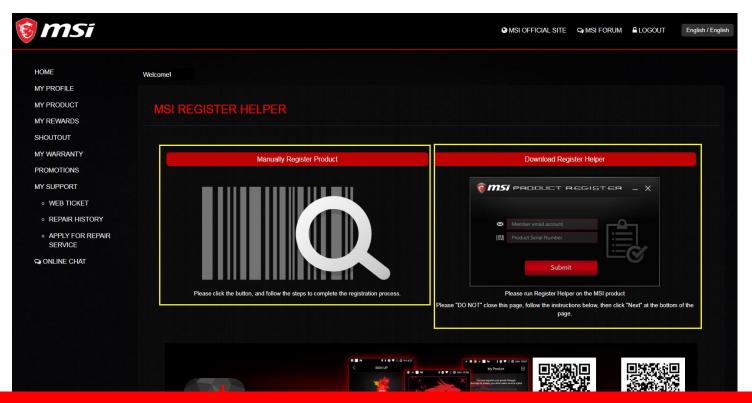

#### Step 6: Choose the way to find S/N number

- \* Manually Register Product: Find the S/N code by manually checking product
- \* Download Register Helper: Find the S/N code by downloading register helper

### Step 6-1-1: Download register helper

| HOME Welcome!  MY PROFILE  MY PRODUCT  MY REWARDS  MY WARRANTY  PROMOTIONS |                                                                                  |
|----------------------------------------------------------------------------|----------------------------------------------------------------------------------|
| PROMOTIONS                                                                 |                                                                                  |
| MY SUPPORT  • WEB TICKET  • REPAIR HISTORY                                 | Download Register Helper    Image: Product Serial Number   Product Serial Number |

Download register helper. The computer you run the Helper should be your purchased motherboard/Desktop. \*If your purchased motherboard is not installed, please click "Try other register way" beside Download button.