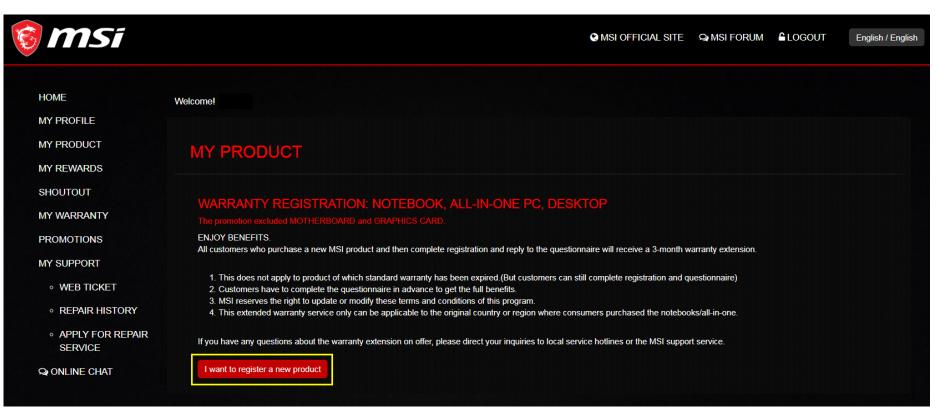

#### Step 4: Register a new product

Select the product line that your product belongs to