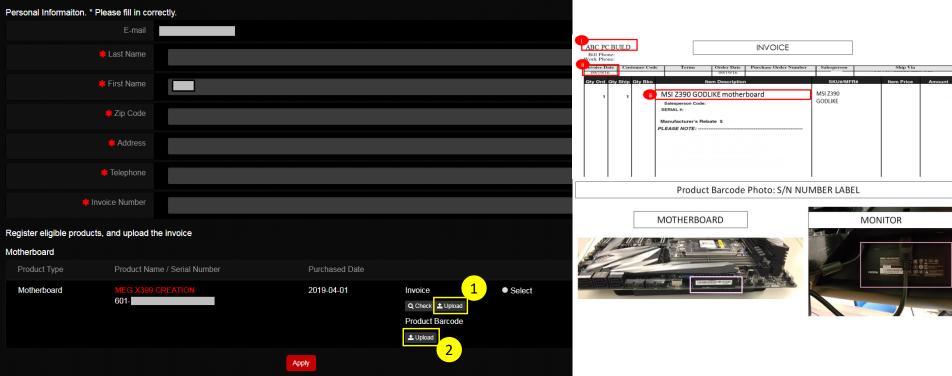

# Step 8: Provide Invoice & Product Barcode Photos to Verify

Please make sure you have uploaded two items 1) Invoice/Purchase Proof 2) Purchased Product Barcode Photo

- 1. Invoice/Purchase Proof: i) Channel Partner name ii) Purchase Date iii) Purchase Model Name
- 2. Purchased Product Barcode Photo: Product S/N number (show like upper example)