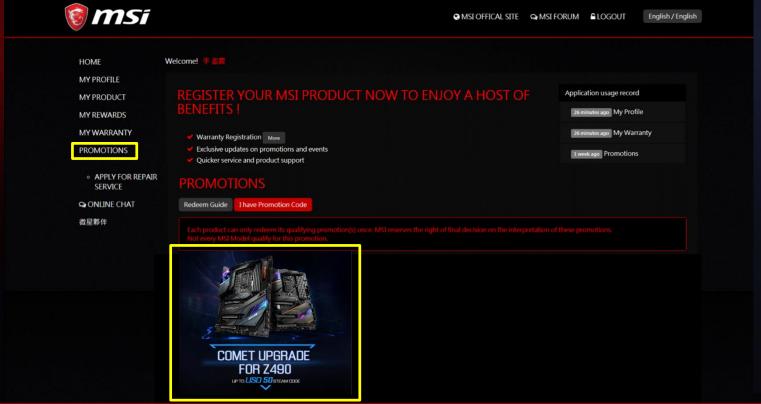

### Step 6: Select the promotion you want to redeem

- 1. Select "PROMOTIONS"
- 2. Click on the Promotion that you would like to redeem
- 3. Select the Product you purchased