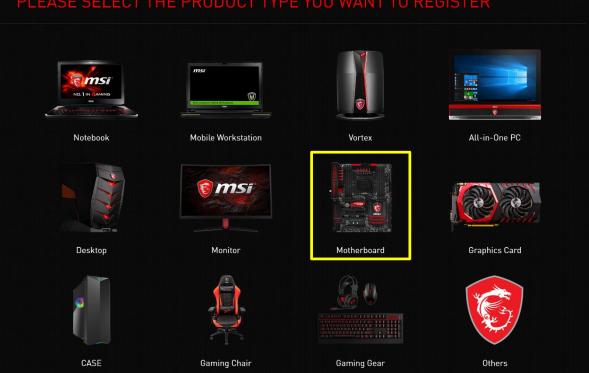

mplete registration and reply to the questionnaire will receive a 3-month warranty extension.

- 1. This does not apply to product of which standard warranty has been expired. (But customers can still complete registration and
- 2. Customers have to complete the questionnaire in advance to get the full benefits.
- 3. MSI reserves the right to update or modify these terms and conditions of this program.
- 4. This extended warranty service only can be applicable to the original country or region where consumers purchased the notebooks/all-inone.

If you have any questions about the warranty extension on offer, please direct your inquiries to local service hotlines or the MSI support service.

I want to register a new product

主機板 - [超頻/電競/軍規]系列免費升級 4/5 年保固

## Step 4: Select product line





## Step 5: Choose the way to find S/N number





- \* Manually Register Product: Find the S/N code by manually checking product
- \* Download Register Helper: Find the S/N code by downloading register helper

## Step 5-1-1: Download register helper



| msi                               | ◆ MSI OFFICIAL SITE → MSI FORUM LOGOUT English / English                                                                                                                                                                     |
|-----------------------------------|------------------------------------------------------------------------------------------------------------------------------------------------------------------------------------------------------------------------------|
| MY REWARDS