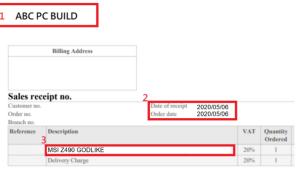

#### **Example of Uploaded Documents**

**INVOICE** 

Product S/N

New and Used products

Please make sure you have uploaded three items 1) Invoice/Purchase Proof 2) Product S/N 3) New and Used Products

- Invoice/Purchase Proof: 1) Channel Partner name 2) Purchase Date 3) Purchase Model Name
- Product S/N number (show like upper example)
- New and Used Products (show like upper example)