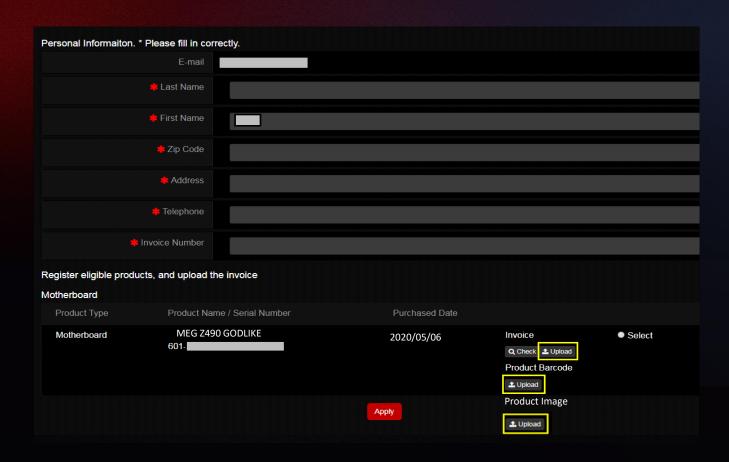

#### Step 7: Provide Invoice & Product Barcode Photos to Verify

#### **Example of Uploaded Documents**

**INVOICE** 

Product S/N

New and Used products

Please make sure you have uploaded three items 1) Invoice/Purchase Proof 2) Product S/N 3) New and Used Products

- Invoice/Purchase Proof: 1) Channel Partner name 2) Purchase Date 3) Purchase Model Name
- Product S/N number (show like upper example)
- New and Used Products (show like upper example)