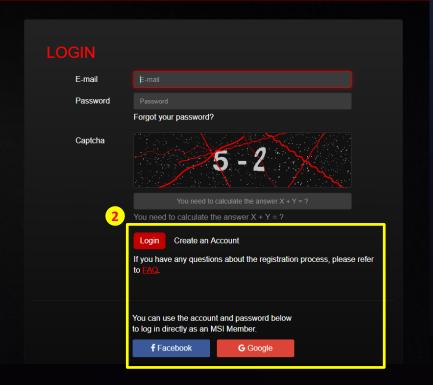

#### Step 1: Register/Login to MSI Member Center

MSI OFFICIAL SITE MSI FORUM

English / English

#### WELCOME TO MSI MEMBER CENTER

REGISTER YOUR MSI PRODUCT NOW TO ENJOY A **HOST OF BENEFITS!** 

- ✓ Warranty Registration More
- ✓ Exclusive updates on promotions and events
- Quicker service and product support
- ✓ View your current registered MSI products

#### MSI GameBot

One click to get MSI member service!

MSI does not trade customer information. Just as important, you control how MSI contacts you. We will collect your preferences at the end of this registration, and we encourage you to view our complete online privacy policy. https://www.msi.com/page/privacy-policy