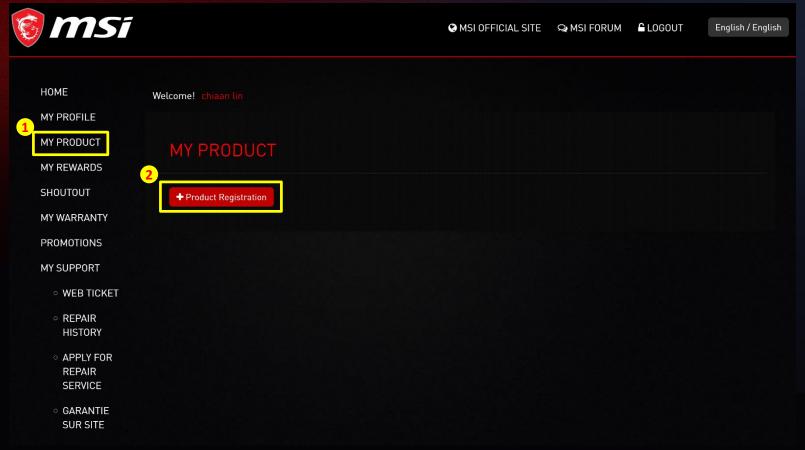

## Step 2: Go to product registration page

If you have any questions about the warranty extension on offer, please direct your inquiries to local service hotlines or the MSI support service.

I want to register a new product

主機板 - [超頻/電競/軍規]系列免費升級 4/5 年保固