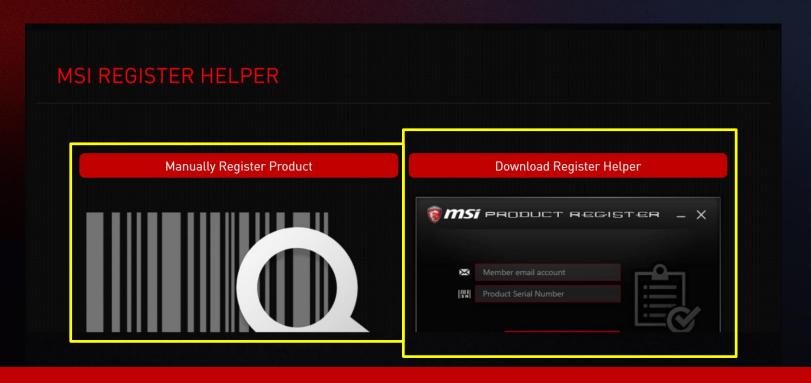

## Step 5: Choose the way to find S/N number

- \* Manually Register Product: Find the S/N code by manually checking product
- \* Download Register Helper: Find the S/N code by downloading register helper