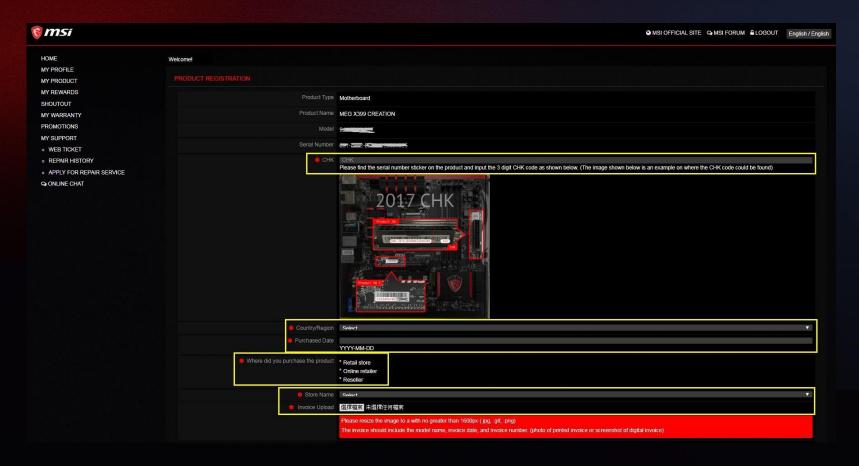

#### Step 3: register a new product

MSI OFFICIAL SITE MSI FORUM

LOGOUT

English / English

HOME

MY PROFILE

MY PRODUCT

MY REWARDS

**SHOUTOUT** 

MY WARRANTY

PROMOTIONS

MY SUPPORT

- WEB TICKET
- REPAIR HISTORY
- APPLY FOR REPAIR SERVICE
- GARANTIE **SUR SITE**

Welcome! chiaan lin

#### **ENJOY BENEFITS.**

All customers who purchase a new MSI product and then complete registration and reply to the questionnaire will receive a 3-month warranty extension.

- 1. This does not apply to product of which standard warranty has been expired. (But customers can still complete registration and
- 2. Customers have to complete the questionnaire in advance to get the full benefits.
- 3. MSI reserves the right to update or modify these terms and conditions of this program.
- 4. This extended warranty service only can be applicable to the original country or region where consumers purchased the notebooks/all-inone.

If you have any questions about the warranty extension on offer, please direct your inquiries to local service hotlines or the MSI support service.

I want to register a new product

主機板 - [超頻/電競/軍規]系列免費升級 4/5 年保固