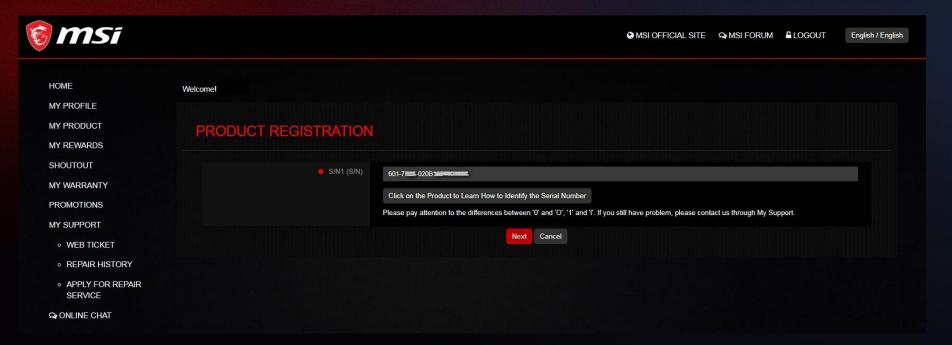

|  |
| Est@msL.com                                                                         |  |
| Click on the Product to Learn How to Identify the Serial Number                     |  |
|                                                                                     |  |
|                                                                                     |  |
| Click "Submit" to send registration data and back to this page to "Next" step.      |  |
| MSIProduttRegHelper  Successi product active please back to website click next step |  |
| Next                                                                                |  |

Submit registration data with Register Helper Back to this page and click red button with "NEXT"

## Step 5-2-1: Fill in S/N number





## Step 5-2-2: Complete the product registration form





### Step 6: Select the promotion you want to redeem





- 1. Select "PROMOTIONS"
- 2. Click on the Promotion that you would like to redeem
- 3. Select the Product you purchased

#### Step 7: Provide Invoice & Product Barcode Photos to Verify





#### **Example of Uploaded Documents**



**INVOICE** 

Product S/N

New and Used products







Please make sure you have uploaded three items 1) Invoice/Purchase Proof 2) Product S/N 3) New and Used Products

- Invoice/Purchase Proof: 1) Channel Partner name 2) Purchase Date 3) Purchase Model Name
- Product S/N number (show like upper example)
- New and Used Products (show like upper example)

### Step 8: Redeem Complete





MSI OFFICIAL SITE

♠ MSI FORUM

C LOGOUT

English / Englis