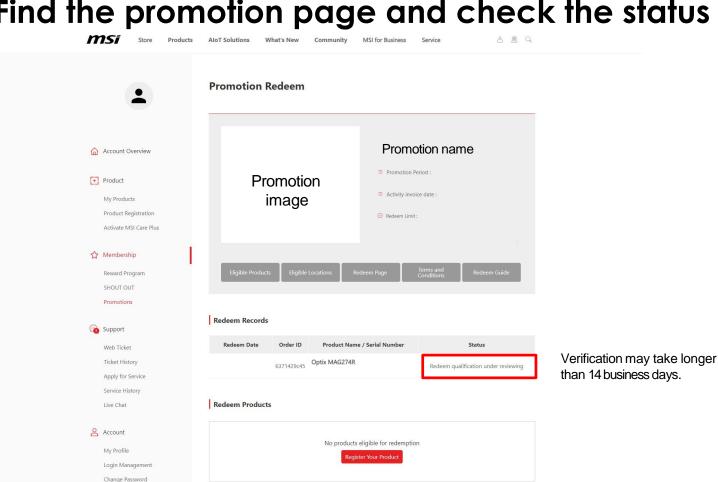

### Find the promotion page and check the status

### **Re-upload the missing document**

| MSI Store Pro                                                                                                                            | oducts AloT Solutions What's New Community MSI for Business Service 송 횺 이                                                                                                                                                                                                                       |
|------------------------------------------------------------------------------------------------------------------------------------------|-------------------------------------------------------------------------------------------------------------------------------------------------------------------------------------------------------------------------------------------------------------------------------------------------|
| ٤                                                                                                                                        | Promotion Redeem                                                                                                                                                                                                                                                                                |
| <ul> <li>Account Overview</li> <li>Product</li> <li>My Products</li> <li>Product Registration</li> <li>Activate MSI Care Plus</li> </ul> | Promotion name Promotion Period : image Activity invoice date : Redeem Limit:                                                                                                                                                                                                                   |
| Membership<br>Reward Program<br>SHOUT OUT<br>Promotions                                                                                  | Eligible Products Eligible Locations Redeem Page Terms and Conditions Redeem Guide                                                                                                                                                                                                              |
| Support<br>Web Ticket<br>Ticket History<br>Apply for Service<br>Service History<br>Live Chat                                             | Redeem Date         Order ID         Product Name / Serial<br>Number         Status           Redeem Date         Order ID         Product Name / Serial<br>Number         Redeem not qualified. Please re-upload data and<br>redeem main.<br>Please help to attach the invoice<br>Redeem Again |
| Account<br>My Profile<br>Login Management<br>Change Password<br>Subscribe                                                                | Redeem Products No products eligible for redemption Register Your Product                                                                                                                                                                                                                       |