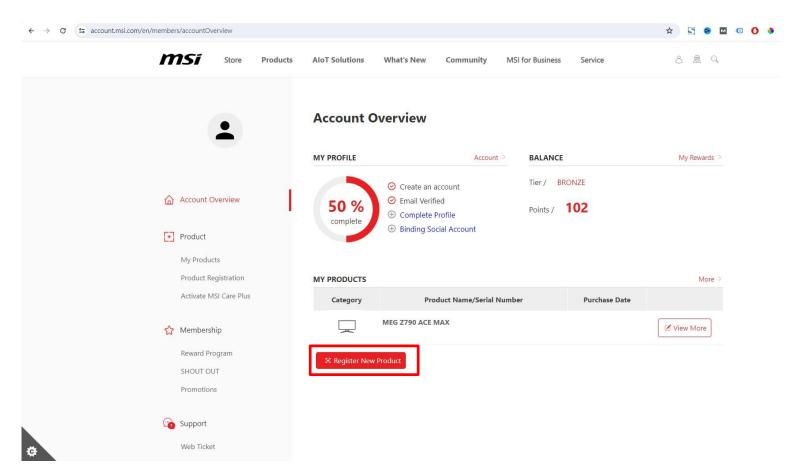

## **MS**í

# **Redemption Instruction**

MSI



# **MS**í

Agenda -Register Your Product -Participate Promotion -Check redemption status or Re-upload requested documents -How to Activate Code? -FAQs

ε νφο- $\pi \upsilon \beta \lambda \iota \chi: <$ 

τηε φι αργχ, χ oor <<∀~|∀

JODEVI

τιμεινφο

OF COMPUTING

# **MS**i

## **Register Your Product**

χεπτ τηε φι αργχ, χ

 $0\sigma << \forall ~ \forall$ 

υρρεντ ιμ

ρ() φ στριν

τιμεινφο =

 $\pi \upsilon \beta \lambda \iota \chi: << \forall$ 

.

OF COMPUTING

## **Register/Login to MSI Member Center**

#### https://account.msi.com/login



### **Register your MSI product**



### **Register your MSI product**

#### м C 🚺 🚯 25 account.msi.com/en/products/registration/step1 \$ **MS**í 8 & Q Store Products **AIoT Solutions** What's New Community MSI for Business Service **Product Registration** $\bigcirc$ Step 1 Step 2 Step 3 Step 4 Account Overview WARRANTY REGISTRATION: NOTEBOOK, ALL-IN-ONE PC, DESKTOP, MONITOR + Product ENJOY BENEFITS. My Products All customers who purchase a new MSI product and then complete registration and reply to the questionnaire will receive a Product Registration 3-month warranty extension. Activate MSI Care Plus · This does not apply to product of which standard warranty has been expired. · Customers have to complete the guestionnaire in advance to get the full benefits. MSI reserves the right to update or modify these terms and cond