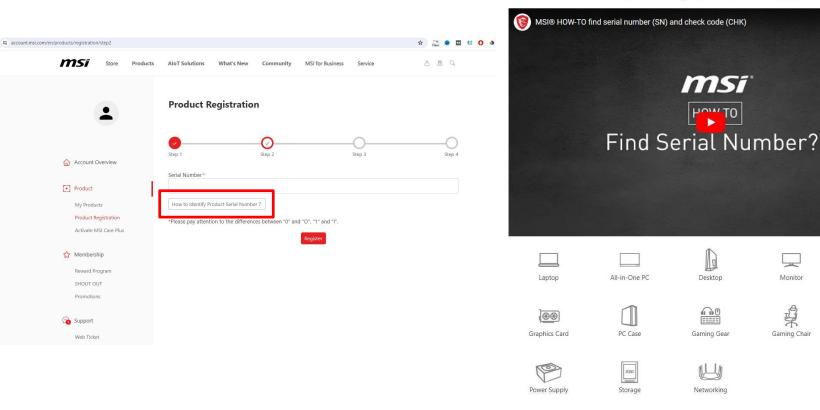

### How to Identify Product Serial Number?

0

Ver más ta...

How to Identify Product Serial Number?

Compartir

回

Motherboard

887

### How to Identify Product Serial Number?

The S/N number photo must be on the product, **NOT** on the color box