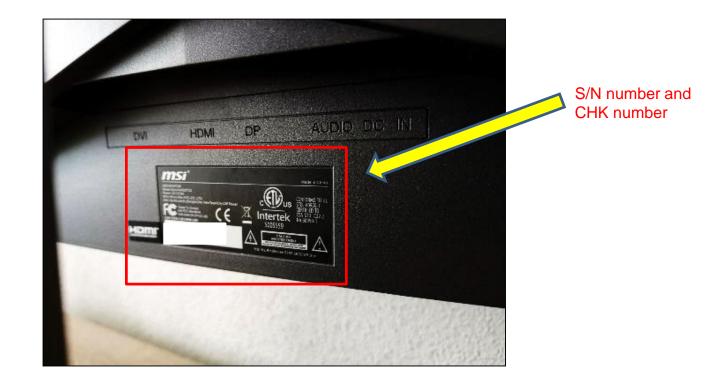

### How to Identify Product Serial Number?

0

Ver más ta...

How to Identify Product Serial Number?

Compartir

回

Motherboard

887

### How to Identify Product Serial Number?

The S/N number photo must be on the product, **NOT** on the color box