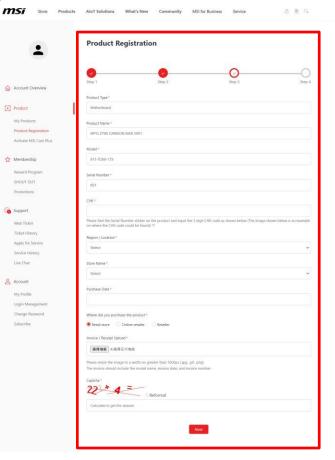

#### Fill in the Product Registration form

### Complete your product registration