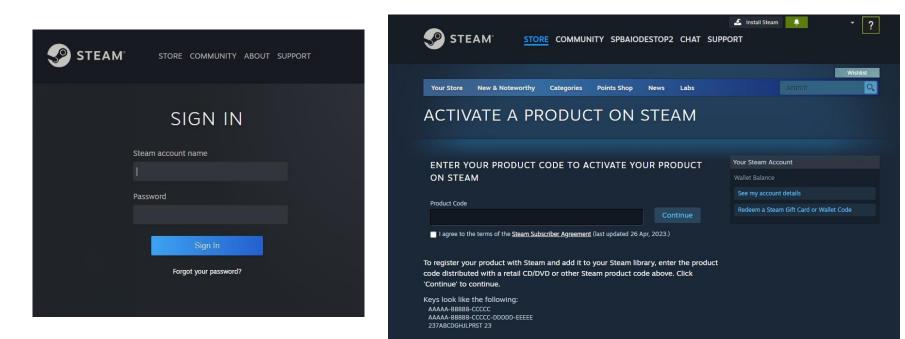

## Where you activate/redeem a CD code in steam

#### https://store.steampowered.com/account/registerkey?key