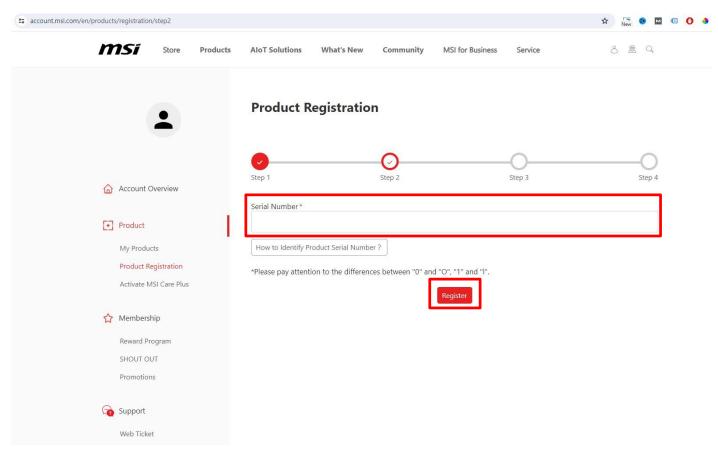

ct Registration 3-month warranty extension. Activate MSI Care Plus · This does not apply to product of which standard warranty has been expired. · Customers have to complete the guestionnaire in advance to get the full benefits. MSI reserves the right to update or modify these terms and conditions of this program. ☆ Membership This extended warranty service only can be applicable to the original region / location where consumers purchased the notebooks/all-in-one. **Reward Program** SHOUT OUT \*If you have any questions about the warranty extension on offer, please direct your inquiries to local service hotlines or the MSI support service. Promotions \* The promotion excluded MOTHERBOARD and GRAPHICS CARD. Support Web Ticket

**MS**í

## Register your MSI product - SN number registration



#### **MS**í

### How to Identify Product Serial Number?

0

Ver más ta...

How to Identify Product Serial Number?



Compartir

回

Motherboard

887

Liquid Cooling

### How to Identify Product Serial Number?

The S/N number photo must be on the product, **NOT** on the color box



#### Fill in the Product Registration form



### Complete your product registration



## MSi

## Participate Promotion

<< V V<< ε νφο->

χεπτ τηε φι αργχ, χ

00 << Y~ Y

υρρεντ ιμ

 $\rho() \phi$  otriv

τιμεινφο =

 $\pi \upsilon \beta \lambda \iota \chi: <<$ 

.

OF COMPUTING

#### **Promotions**

☆ 🔄 🖻 🔤 🔨 🌗 ← → C <sup>2</sup> account.msi.com/en/promotions **MS**í 8 2 Q Store Products AloT Solutions What's New Community MSI for Business Service Promotions All Promotions Redeem History Account Overview Pr