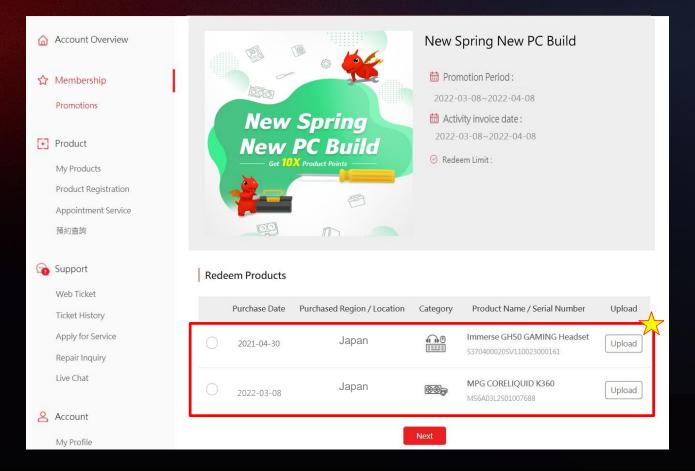

questionnaire in advance to get the full benefits.
- MSI reserves the right to update or modify these terms and conditions of this program.
- This extended warranty service only can be applicable to the original region / location where consumers purchased the notebooks/all-in-one.

\*If you have any questions about the warranty extension on offer, please direct your inquiries to local service hotlines or the MSI support service.

\* The promotion excluded MOTHERBOARD and GRAPHICS CARD.

Register

### Step 5 : Fill in S/N number

**Product Registration** 



(for who already registered your product may go to step7)



### Step 6: Complete the product registration form

(for who already registered your product may go to step7)





### Step 7: Choose the redeem product and click" Upload"





### Step 8: "Provide Invoice & Product Barcode Photos to Verify"





### **Example of Uploaded Documents**



#### INVOICE



#### Product S/N



- Please make sure you have uploaded three items: Invoice/Purchase Proof & Product S/N
- Invoice/Purchase Proof should include: 1) Channel Partner name 2) Purchase Date 3) Purchase Model Name
- Product S/N number (show like upper example)

#### Step 9: Choose your product and agree to event T&Cs







### Step 10: Check your products







### Step 11: Redeem Complete (Wait for the feedback from MSI CS)









Promotions

Product

My Products

#### Message

Dear Customer,

Your request has been successfully sent. Application is under process, please keep in mind that all applications are checked by our staff and might take up to  $7 \sim 1