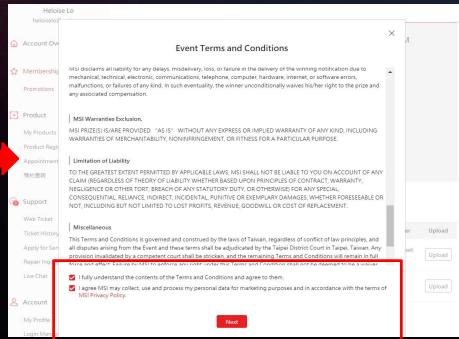

excluded MOTHERBOARD and GRAPHICS CARD.

Register

### Step 5 : Fill in S/N number

**Product Registration** 



(for who already registered your product may go to step7)



### Step 6: Complete the product registration form

(for who already registered your product may go to step7)





### Step 7: Choose the redeem product and click" Upload"





### Step 8: "Provide Invoice & Product Barcode Photos to Verify"





### **Example of Uploaded Documents**



#### INVOICE



#### Product S/N



- Please make sure you have uploaded three items: Invoice/Purchase Proof & Product S/N
- Invoice/Purchase Proof should include: 1) Channel Partner name 2) Purchase Date 3) Purchase Model Name
- Product S/N number (show like upper example)

#### Step 9: Choose your product and agree to event T&Cs







### Step 10: Check your products







### Step 11: Redeem Complete (Wait for the feedback from MSI CS)









Promotions

Product

My Products

#### Message

Dear Customer,

Your request has been successfully sent. Application is under process, please keep in mind that all applications are checked by our staff and might take up to  $7 \sim 14$  working days.

Thank you for your patience.

If you didn't receive our email in your inbox, please kindly check in the Spam, Junk, Trash, Deleted Items, or Archive folder.

**Back to Promotion** 

Redeem History





## Check the status

# Step 1: Click" Redeem History" to check your redemption status









Promotions

Product

My Products

**Product Registration** 

Appointment Service

預約查詢

#### **Promotions**

|             | All Promot