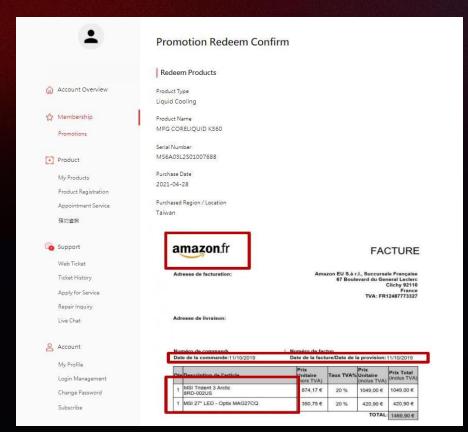

### Step 7: Choose the redeem product and click" Upload"

### Step 8: "Provide Invoice & Product Barcode Photos to Verify"

### **Example of Uploaded Documents**

#### INVOICE

#### Product S/N

- Please make sure you have uploaded three items: Invoice/Purchase Proof & Product S/N
- Invoice/Purchase Proof should include: 1) Channel Partner name 2) Purchase Date 3) Purchase Model Name
- Product S/N number (show like upper example)