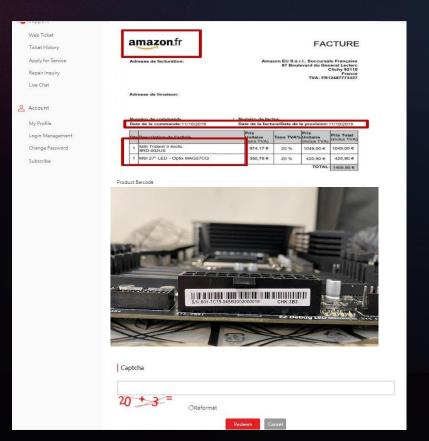

### Step 8: "Provide Invoice & Product Barcode Photos to Verify"

### **Example of Uploaded Documents**

#### INVOICE

#### Product S/N

- Please make sure you have uploaded three items: Invoice/Purchase Proof & Product S/N
- Invoice/Purchase Proof should include: 1) Channel Partner name 2) Purchase Date 3) Purchase Model Name
- Product S/N number (show like upper example)