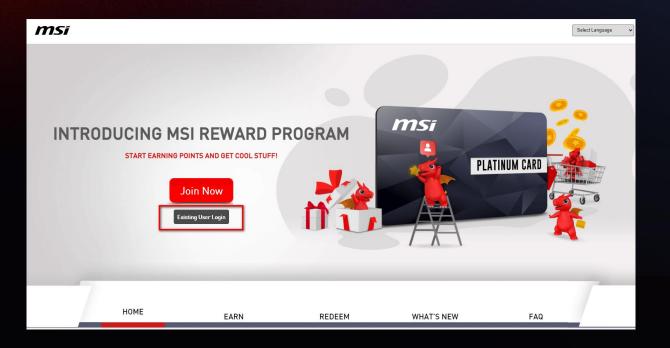

### Step 0: Opt In the MSI Reward Program

To redeem the Reward Program points, please make sure you are the Reward Program member. If you have an MSI member account, please join the Reward Program by login and agreeing with the Reward Program Terms and Conditions. rewards.msi.com