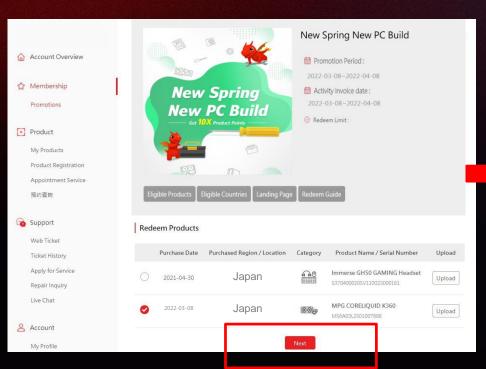

n excluded MOTHERBOARD and GRAPHICS CARD.

Register

### Step 5 : Fill in S/N number

**Product Registration** 



(for who already registered your product may go to step7)



### Step 6: Complete the product registration form

(for who already registered your product may go to step7)





### Step 7: Choose the redeem product and click" Upload"





### Step 8: "Provide Invoice & Product Barcode Photos to Verify"





### **Example of Uploaded Documents**



#### INVOICE



#### Product S/N



- Please make sure you have uploaded three items: Invoice/Purchase Proof & Product S/N
- Invoice/Purchase Proof should include: 1) Channel Partner name 2) Purchase Date 3) Purchase Model Name
- Product S/N number (show like upper example)

#### Step 9: Choose your product and agree to event T&Cs







### Step 10: Check your products







### Step 11: Redeem Complete (Wait for the feedback from MSI CS)









Promotions

Product

My Products

#### Message

Dear Customer,

Your request has been successfully sent. Application is under process, please keep in mind that all applications are checked by our staff and might take up to  $7 \sim 14$  working days.

Thank you for your patience.

If you didn't receive our email in your inbox, please kindly check in the Spam, Junk, Trash, Deleted Items, or Archive folder.

**Back to Promotion** 

Redeem History





## Check the status

# Step 1: Click" Redeem History" to check your redemption status









Promotions

Product

My Products

**Product Registration** 

Appointment Service

預約查詢

#### **Promotions**

|             | All Prom