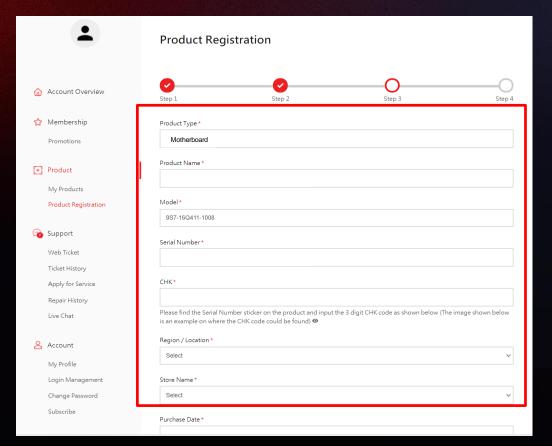

### Step 6: Complete the product registration form

(for who already registered your product may go to step7)