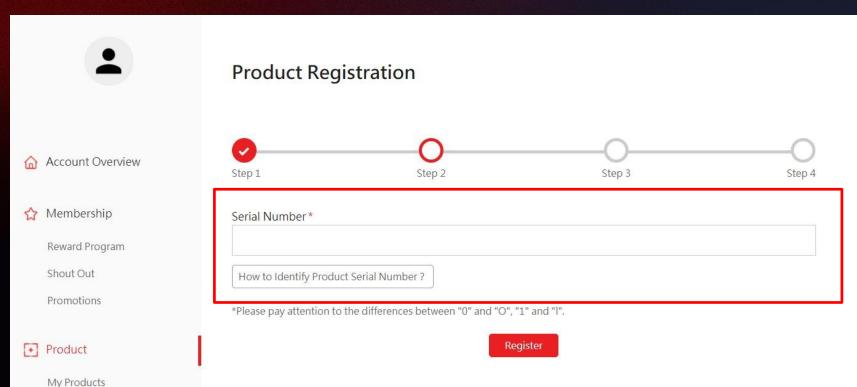

### Step 5 : Fill in S/N number

**Product Registration** 

(for who already registered your product may go to step7)