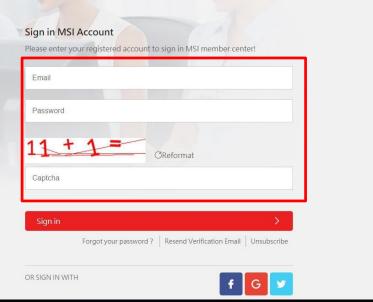

### Step 1: Register/Login to MSI Member Center

PRODUCTS

**ODM SOLUTIONS** 

COMMUNITY

WHAT'S NEW

SUPPORT

#### Welcome to MSI Member Center