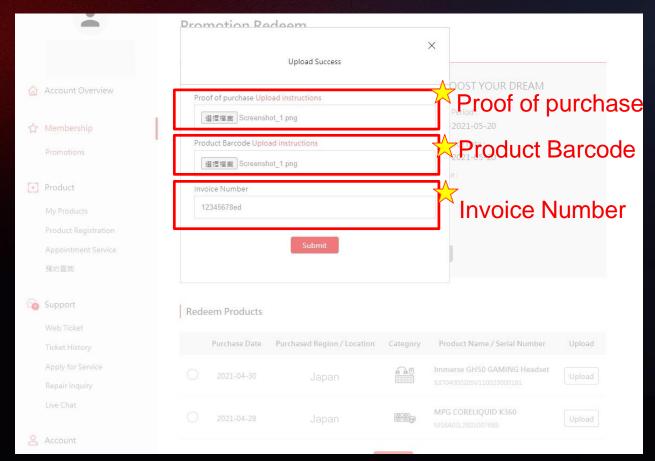

### Step 8: "Provide Invoice & Product Barcode Photos to Verify"

### **Example of Uploaded Documents**

#### INVOICE

#### Product S/N

- Please make sure you have uploaded three items: Invoice/Purchase Proof & Product S/N
- Invoice/Purchase Proof should include: 1) Channel Partner name 2) Purchase Date 3) Purchase Model Name
- Product S/N number (show like upper example)