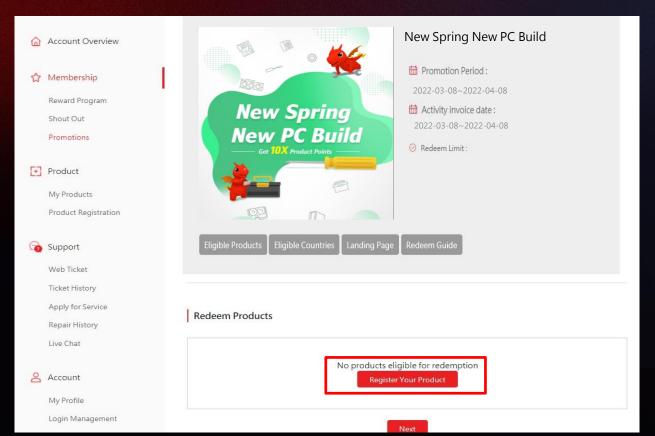

### Step 2 : Go to promotion page ,click "redeem"

Account Overview

Reward Program

Shout Out

Promotions

+ Product

My Products

**Product Registration** 

#### New Spring New PC Build

- 2022-03-08~2022-04-08

Redeem >

### Step 3: Register your eligible product

(for who already registered your product may go to step7)

### Step 4: Register your eligible product

(for who already registered your product may go to step7)

Reward Program

Shout Out

Promotions

My Products

**Product Registration** 

Web Ticket