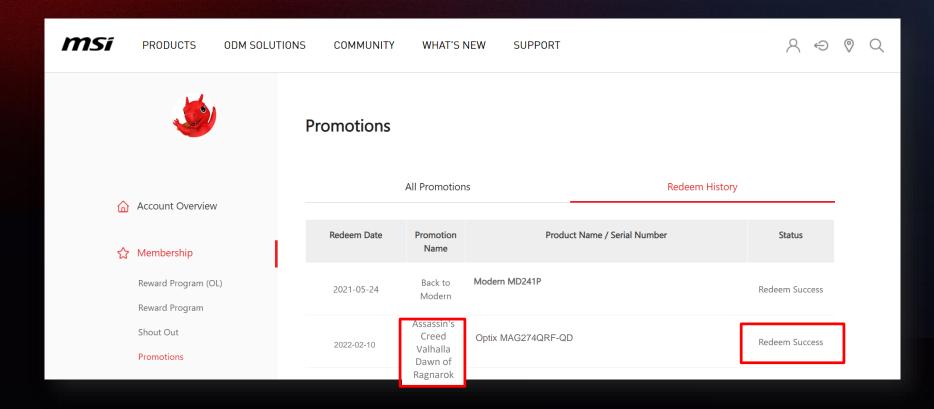

# Check your redemption status

#### Step 8: Select "Promotions" to check the review status

Promotions All Promotions **Redeem History** Account Overview Redeem Date Product Name / Serial Number Promotion Status Name Membership Assassin's Reward Program (OL) Creed Optix MAG274QRF-QD Redeem gualification under 2022-03-10 Valhalla reviewing Reward Program Dawn of Ragnarok Shout Out Promotions