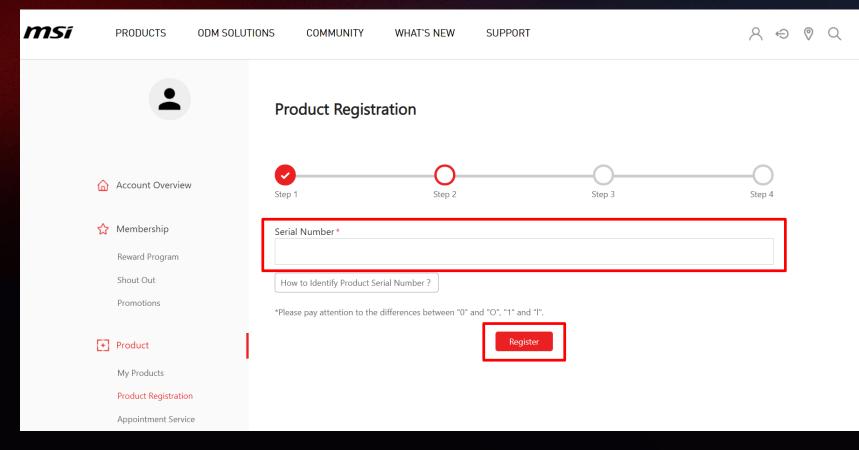

#### Step 3 : register a new product

| PRODUCTS ODM SOLUTIONS | COMMUNITY WI | HAT'S NEW SUPPORT            |               |                 | $\land \ominus \oslash \land$ |
|------------------------|--------------|------------------------------|---------------|-----------------|-------------------------------|
| •                      | My Produc    | ts                           |               |                 |                               |
|                        | Category     | Product Name / Serial Number | Purchase Date | Warranty Period |                               |
| ☆ Account Overview     |              | Register                     | New Product   |                 |                               |
| 🏠 Membership           |              |                              |               |                 |                               |
| Reward Program         |              |                              |               |                 |                               |
| Shout Out              |              |                              |               |                 |                               |
| Promotions             |              |                              |               |                 |                               |
| + Product              | 1            |                              |               |                 |                               |
| My Products            |              |                              |               |                 |                               |
| Product Registration   |              |                              |               |                 |                               |
| Appointment Service    |              |                              |               |                 |                               |
| 預約查詢                   |              |                              |               |                 |                               |

#### Step 5-2 : Fill in S/N number