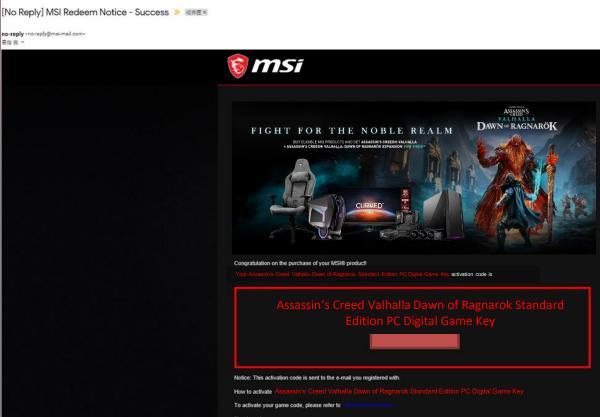

#### Step 9-1 : Check your prize via your mailbox

## Step 9-2 : Check your redeem status in MSI member center

**MS**í