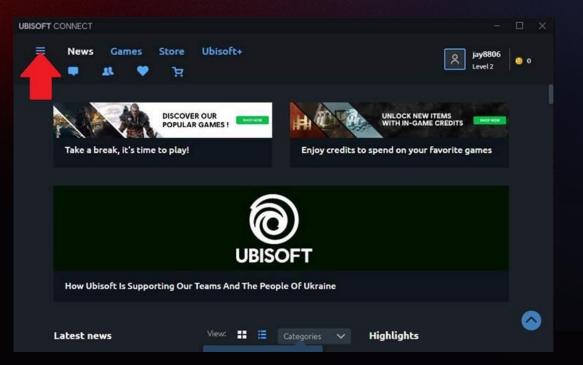

#### Step10-2: Then log into Ubisoft Connect and redeem the code.

#### Step10-3: Click "Activate a Key"