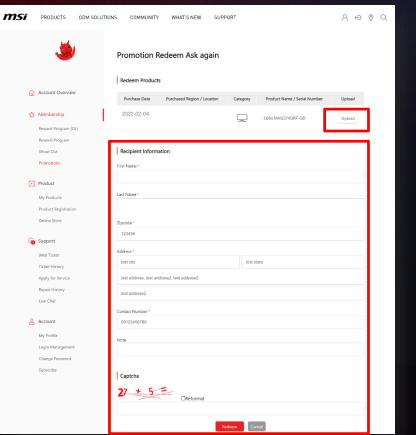

#### Fail redemption step 3: Fill in the required information and click "Redeem"