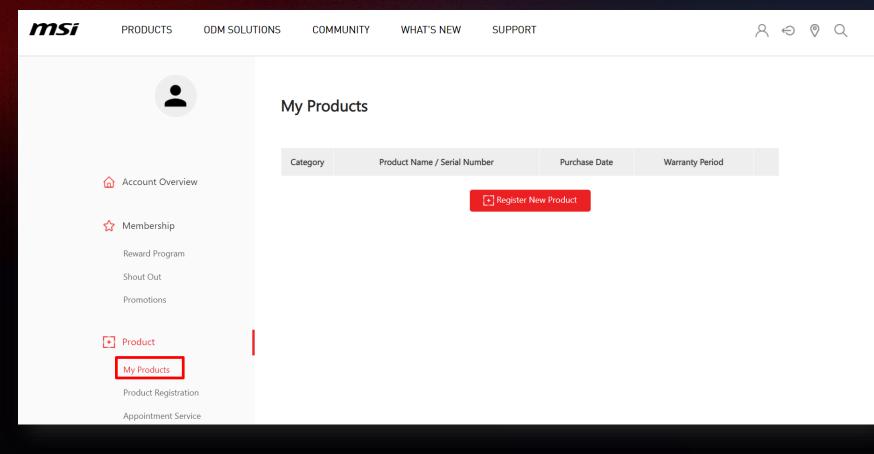

#### Step 3 : register a new product

| PRODUCTS ODM SOLUTIONS | COMMUNITY WI | HAT'S NEW SUPPORT            |               |                 | $\land \ominus \oslash \land$ |
|------------------------|--------------|------------------------------|---------------|-----------------|-------------------------------|
| •                      | My Produc    | ts                           |               |                 |                               |
|                        | Category     | Product Name / Serial Number | Purchase Date | Warranty Period |                               |
| ☆ Account Overview     |              | Register                     | New Product   |                 |                               |
| 🏠 Membership           |              |                              |               |                 |                               |
| Reward Program         |              |                              |               |                 |                               |
| Shout Out              |              |                              |               |                 |                               |
| Promotions             |              |                              |               |                 |                               |
| + Product              | 1            |                              |               |                 |                               |
| My Products            |              |                              |               |                 |                               |
| Product Registration   |              |                              |               |                 |                               |
| Appointment Service    |              |                              |               |                 |                               |
| 預約查詢                   |              |                              |               |                 |                               |