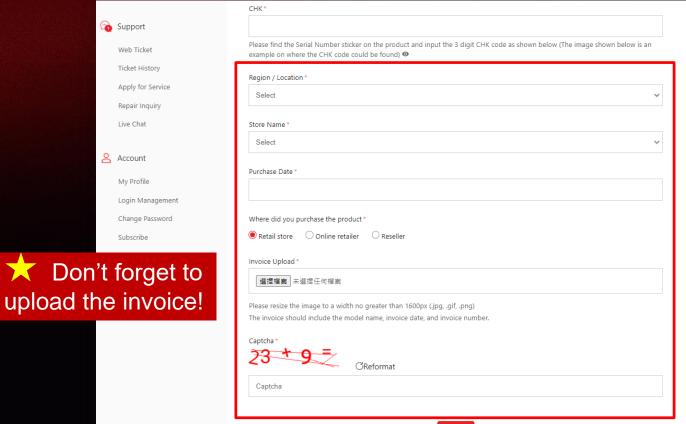

\*\*\*You could check P7-8 for reference

\*Please make sure you have uploaded 2 items:

- Invoice/Purchase Proof: 1. Channel Name 2. Purchase Date 3. Purchase Model Name 1.
- 2. S/N number on the product, not on the package (show like upper example)