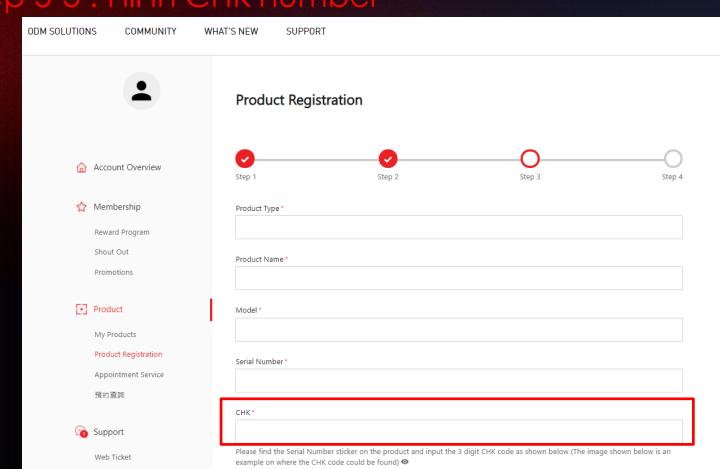

|                                         |                            |                      |                |        |                                                  |

### Step 5 : Click on the Product to Learn How to Identify the S/N number and CHK number



Desktop Monitor 8 S/N number and 34 msi 微量科技股份有 **CHK number** DP Intel ® Wi-Fi 6 HDMI AX200 CCAHISLP1270TO CE [A] @ [8] X Contains FCC ID PD9AX200NG Contains IC 1000M-AX200NG CMIIT ID 2019AJ2274 (M) 15 9 FC 📼 (F Complies with IMDA Standards DB 02941 MAG Infinite S 10SI-042RU-B51040F166S68GS51X10SAH1 MFG:2020/08 CHK S/N Hami (intel) CORE is

### Step 5-1 : Click on the Product to Learn How to Identify the S/N number and CHK number



#### Motherboard



Case



PSU





Chair



#### Step 5-2 : Fill in S/N number





#### Step 5-3 : Fill in CHK number



#### Step 5-4: Complete the product registration form

8



Next



**MS**í



#### Second: Redeem eligible promotion

#### Step 6-1 : Go to "Promotions" and click redeem





## Step 6-2: Upload product S/N photo, fill in the required information and click Next

E.

| Si   | PRODUCTS ODM SOL     | TIONS COMMUNITY WHAT'S NEW SUPPORT                                                 | A ⊕ Ø       |
|------|----------------------|------------------------------------------------------------------------------------|-------------|
|      | ۷                    | Promotion Redeem                                                                   |             |
| ۵    | Account Overview     | Assassin's Creed Valhalla Dawr