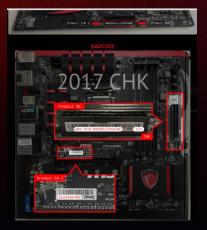

### Step 5 : Click on the Product to Learn How to Identify the S/N number and CHK number

Desktop Monitor 8 S/N number and 34 msi 微量科技股份有 **CHK number** DP Intel ® Wi-Fi 6 HDMI AX200 CCAHISLP1270TO CE [A] @ [8] X Contains FCC ID PD9AX200NG Contains IC 1000M-AX200NG CMIIT ID 2019AJ2274 (M) 15 9 FC 📼 (F Complies with IMDA Standards DB 02941 MAG Infinite S 10SI-042RU-B51040F166S68GS51X10SAH1 MFG:2020/08 CHK S/N Hami (intel) CORE is