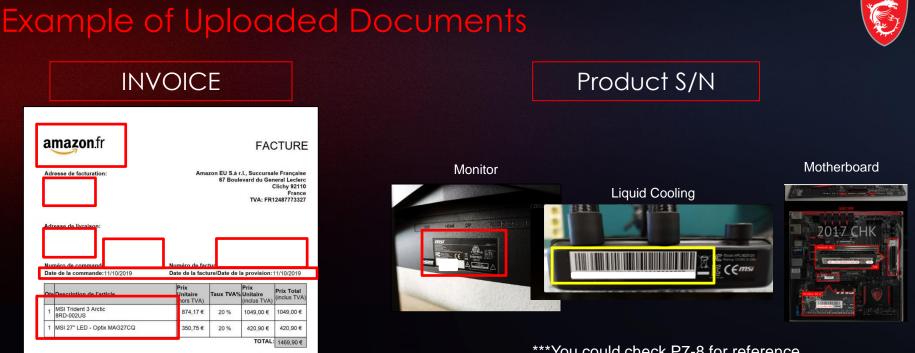

\*\*\*You could check P7-8 for reference

\*Please make sure you have uploaded 2 items:

- Invoice/Purchase Proof: 1. Channel Name 2. Purchase Date 3. Purchase Model Name 1.
- 2. S/N number on the product, not on the package (show like upper example)