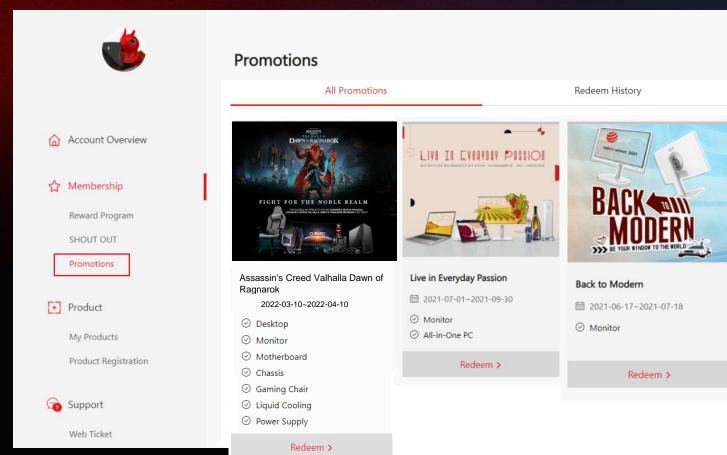

oduct to Learn How to Identify the S/N number and CHK number



Desktop Monitor 8 S/N number and 34 msi 微量科技股份有 **CHK number** DP Intel ® Wi-Fi 6 HDMI AX200 CCAHISLP1270TO CE [A] @ [8] X Contains FCC ID PD9AX200NG Contains IC 1000M-AX200NG CMIIT ID 2019AJ2274 (M) 15 9 FC 📼 (F Complies with IMDA Standards DB 02941 MAG Infinite S 10SI-042RU-B51040F166S68GS51X10SAH1 MFG:2020/08 CHK S/N Hami (intel) CORE is

### Step 5-1 : Click on the Product to Learn How to Identify the S/N number and CHK number



#### Motherboard



Case



PSU





Chair



#### Step 5-2 : Fill in S/N number





#### Step 5-3 : Fill in CHK number



#### Step 5-4: Complete the product registration form

8



Next



**MS**í



#### Second: Redeem eligible promotion

#### Step 6-1 : Go to "Promotions" and click redeem





## Step 6-2: Upload product S/N photo, fill in the required information and click Next

E.

| Si   | PRODUCTS ODM SOL     | TIONS COMMUNITY WHAT'S NEW SUPPORT                                                 | A ⊕ Ø       |
|------|----------------------|------------------------------------------------------------------------------------|-------------|
|      | ۷                    | Promotion Redeem                                                                   |             |
| ۵    | Account Overview     | Assassin's Creed Valhalla Dawr                                                     | of Ragnarok |
| ŵ    | Membership           |                                                                                    |             |
|      | Resard Program (OL)  | ■ Activity mode dat