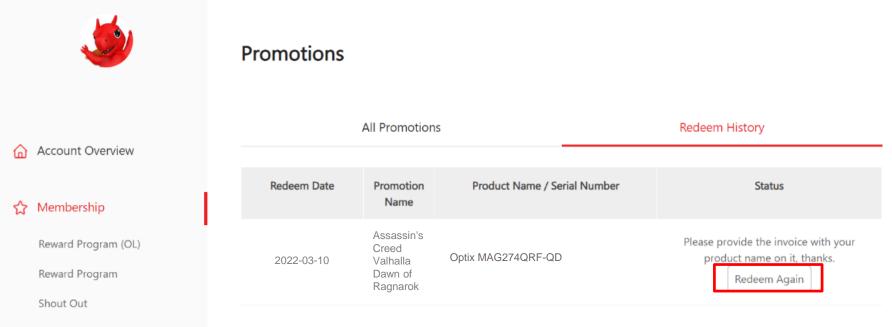

https://register.msi.com/event/redeem/nb 2020 nov watchdogs eu

Reason : Please provide the invoice with your product name on it, thanks.

click the link

Reasons for fail redemption

Sincerely,

MSI customer service

#### Fail redemption step 2: Then go to My Product: click relative promotion

Promotions