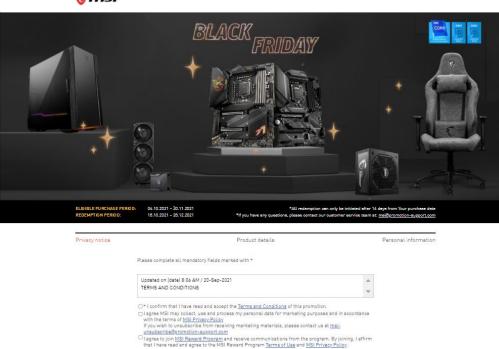

**STEP 5** Complete all mandatory elements to confirm your personal and bank details

(g msi