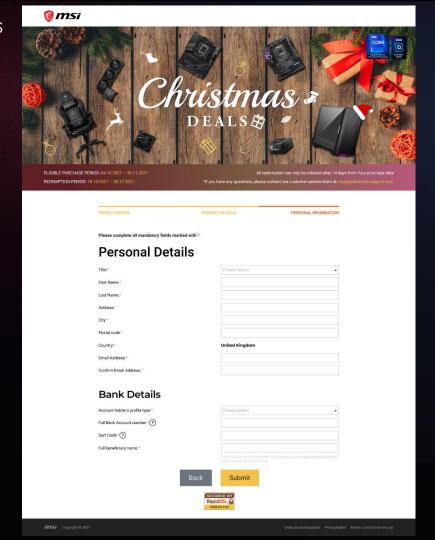

**Next Step** 

**STEP 5** Complete all mandatory elements to confirm your personal and bank details

Please complete all mandatory fields marked with \*

Updated on hii AM / dd-mmm-yyyy