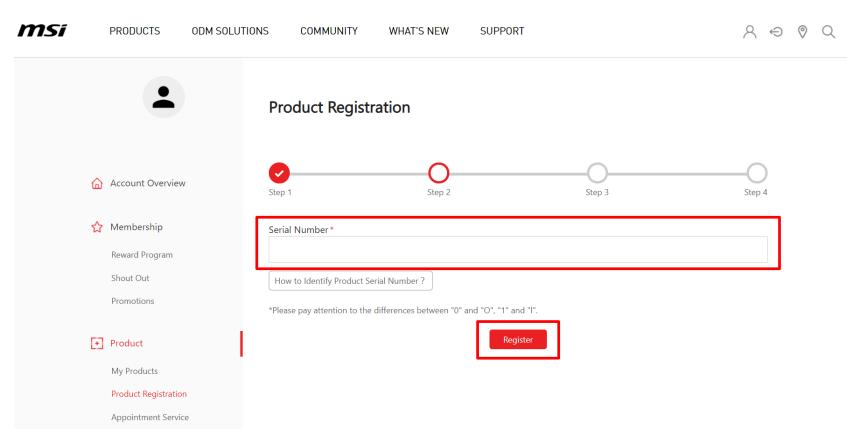

|            |                      |               |                 |   |        |   |
|            | Му       | Products          |           |            |                      |               |                 |   |        |   |
|            | Prod     | duct Registration |           |            |                      |               |                 |   |        |   |
|            | Арр      | ointment Service  |           |            |                      |               |                 |   |        |   |
|            | 預約       | 直直                |           |            |                      |               |                 |   |        |   |

# Step 4 : Click on the product to learn how to identify the S/N number



# Step 5-1 : Fill in S/N number and click Register



### Step 5-2 : Fill in CHK number



## Step 5-3 : Complete the product registration form



|                   | снк*                                                                                                                                             |                                                                                                                                                                                                                                                                                                                    |
|-------------------|--------------------------------------------------------------------------------------------------------------------------------------------------|-----------------------------------------------------------