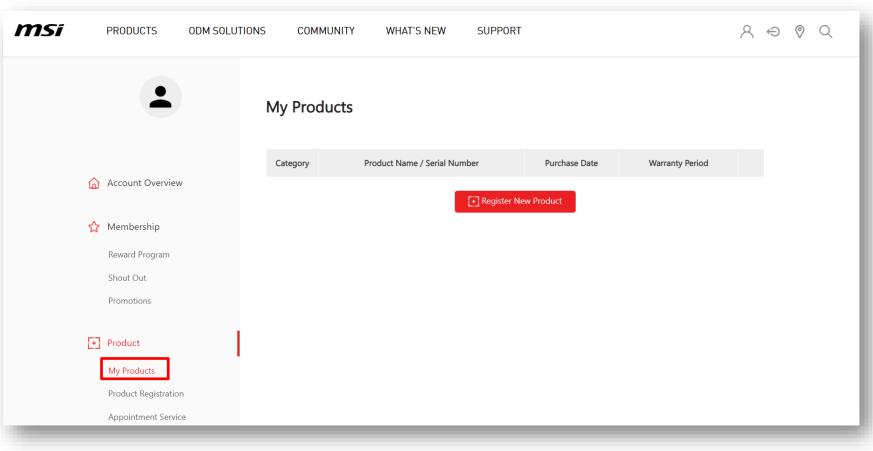

## Step 3 : Register a new product

| <i>msi</i> | PRODUCTS | ODM SOLUTIONS     | COMMUNITY | WHAT'S NEW | SUPPORT              |               |                 | 2 | ( ⇔ () | Q |
|------------|----------|-------------------|-----------|------------|----------------------|---------------|-----------------|---|--------|---|
|            |          | -                 | My Pro    | oducts     |                      |               |                 |   |        |   |
|            |          |                   | Category  | Product N  | lame / Serial Number | Purchase Date | Warranty Period |   |        |   |
|            | 🟠 Acc    | ount Overview     |           |            | [+] Register         | r New Product |                 |   |        |   |
|            | 🏠 Mer    | nbership          |           |            |                      |               |                 |   |        |   |
|            | Rew      | ard Program       |           |            |                      |               |                 |   |        |   |
|            | Sho      | ut Out            |           |            |                      |               |                 |   |        |   |
|            | Pro      | notions           |           |            |                      |               |                 |   |        |   |
|            | Pro      | duct              | 1         |            |                      |               |                 |   |        |   |
|            | Му       | Products          |           |            |                      |               |                 |   |        |   |
|            | Prod     | duct Registration |           |            |                      |               |                 |   |        |   |
|            | Арр      | ointment Service  |           |            |                      |               |                 |   |        |   |
|            | 預約       | 直直                |           |            |                      |               |                 |   |        |   |

# Step 4 : Click on the product to learn how to identify the S/N number