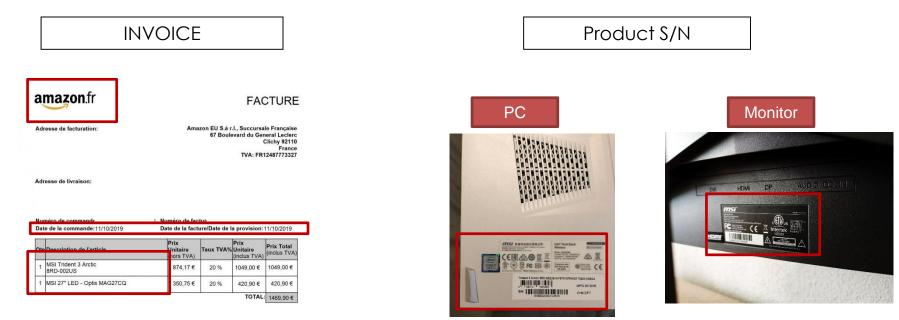

## **Example of Uploaded Documents**

\*Please make sure you have uploaded 2 items:

- 1. Invoice/Purchase Proof: 1. Channel Name 2. Purchase Date 3. Purchase Model Name
- 2. S/N number on the product, not on the package (show like upper example)