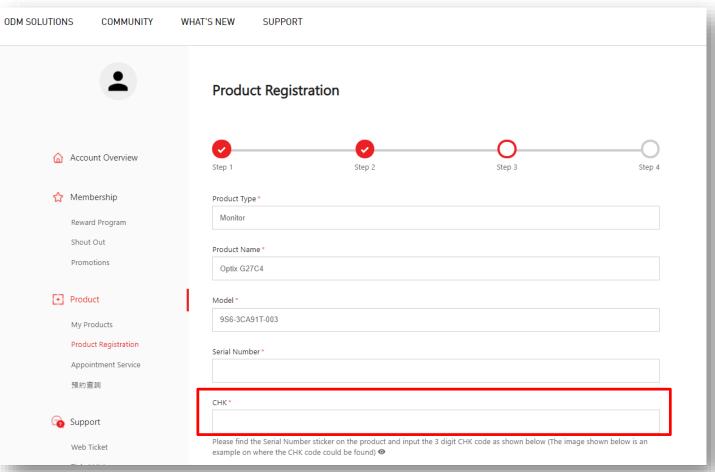

|               |                 |   |        |   |
|            | Му       | Products          |           |            |                      |               |                 |   |        |   |
|            | Prod     | duct Registration |           |            |                      |               |                 |   |        |   |
|            | Арр      | ointment Service  |           |            |                      |               |                 |   |        |   |
|            | 預約       | 直直                |           |            |                      |               |                 |   |        |   |

# Step 4 : Click on the product to learn how to identify the S/N number



# Step 5-1 : Fill in S/N number and click Register



### Step 5-2 : Fill in CHK number



## Step 5-3 : Complete the product registration form



|                   | снк*                                                                                                                                             |                                                                                                                                                                                                                                                                                                                    |
|-------------------|--------------------------------------------------------------------------------------------------------------------------------------------------|------------------------------------------------------------------------------------------------