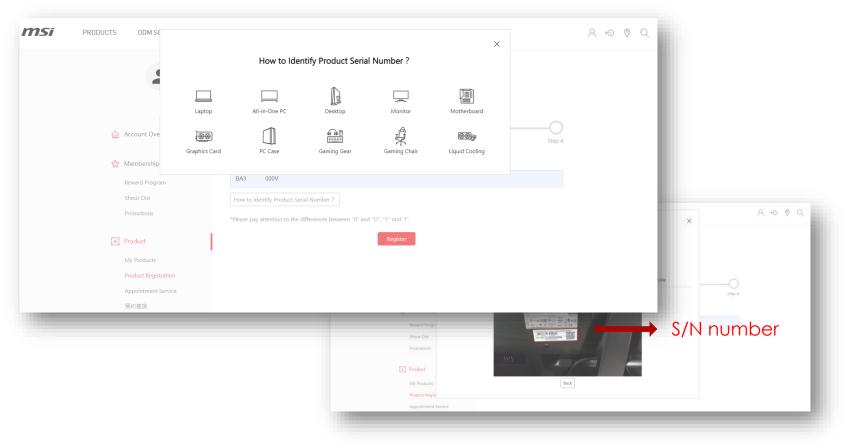

|            | Pro      | duct              | 1         |            |                      |               |                 |   |        |   |
|            | Му       | Products          |           |            |                      |               |                 |   |        |   |
|            | Prod     | duct Registration |           |            |                      |               |                 |   |        |   |
|            | Арр      | ointment Service  |           |            |                      |               |                 |   |        |   |
|            | 預約       | 直直                |           |            |                      |               |                 |   |        |   |

# Step 4 : Click on the product to learn how to identify the S/N number



# Step 5-1 : Fill in S/N number and click Register



### Step 5-2 : Fill in CHK number



## Step 5-3 : Complete the product registration form



|                   | снк*                                                                                                                                             |                                                                                                                                                                                                                                                                                                                    |
|-------------------|--------------------------------------------------------------------------------------------------------------------------------------------------|-----