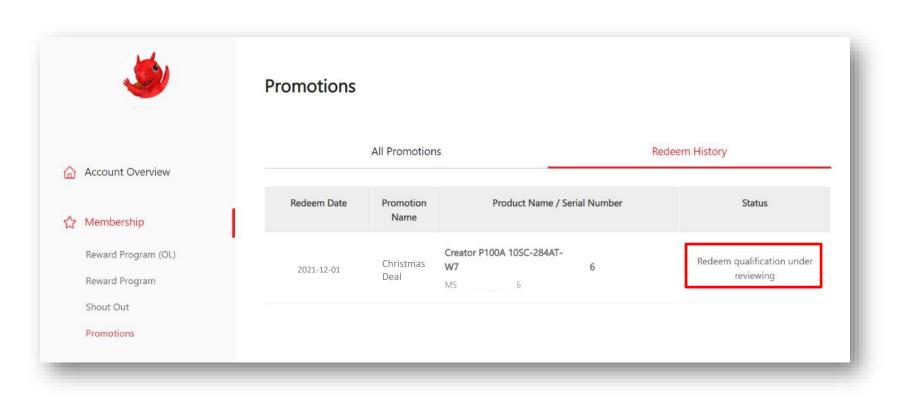

|   |   |   |
|     | _        | ccount Overview<br>1embership          | checked b<br>Thank you | est has been successf<br>by our staff and might t<br>u for your patience. | ake up to 7 ~ 14 working days. | ease keep in mind that all applications are<br>am, Junk, Trash, Deleted Items, or Archive |   |   |   |
|     | S        | eward Program<br>hout Out<br>romotions |                        |                                                                           | Back to Promotion Redeem       | History                                                                                   |   |   |   |

\*Keep in mind that all applications might take up to 7 – 14 working days to be verified.





# Check your redemption status

# Step 8: Select "Promotions" to check the review status







# How to re-upload requested documents?



# Failure redemption step 1: If you received the notification in your mailbox



Dear Customer,

Thanks for your application,

Sorry to inform you that your redemption have some missing purchase proof.

Please go to product page and re-upload your purchase proof and promotion page re-redeem again. Thank you.

https://register.msi.com/event/redeem/Promotion/2021-Christmas-deals

Reason : Please provide the invoice with your product name on it, thanks.

Sincerely,

MSI customer service

### click the link

Reasons for fail redemption

#### Then go to "Promotions", and click "Redeem Again" Promotions All Promotions Redeem History Account Overview **Redeem Date** Promotion Product Name / Serial Number Status Name Membership Please provide the in