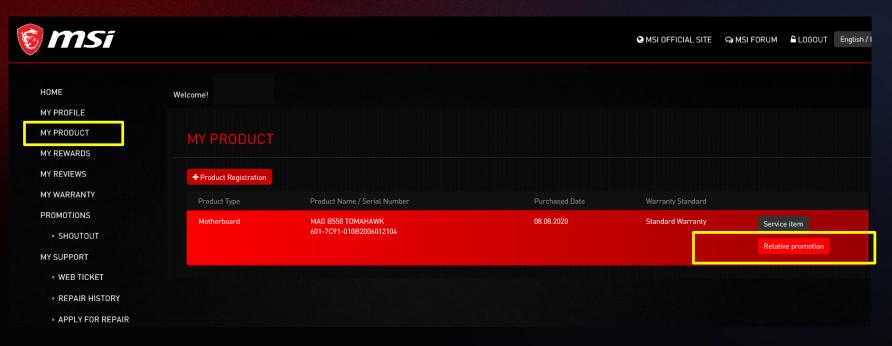

e applicable to the original country or region where consumers purchased the notebooks/all-inone.

If you have any questions about the warranty extension on offer, please direct your inquiries to local service hotlines or the MSI support service.

I want to register a new product

## Step 4: Select product line





## Step 5: Click on the Product to Learn How to Identify the S/N number and CHK number





S/N number and CHK number

## Step 5-1: Fill in S/N number







## Step 5-2: Fill in CHK number





## Step 5-3: Complete the product registration form



MY PRODUCT
MY REWARDS
MY REVIEWS
MY WARRANTY
PROMOTIONS
- SHOUTOUT
MY SUPPORT
- WEB TICKET
- REPAIR HISTORY

★ Don't forget to upload the invoice!







# Second: Redeem eligible promotion

## Step 6-1: Go to relative promotion





## Step 6-2: Click "Go to redeem"



|                       | Product Promotion |                                 | ×     |  |  |  |  |
|-----------------------|-------------------|---------------------------------|-------|--|--|--|--|
| Promotion Name (Link) |                   |                                 |       |  |  |  |  |
| ļ                     | Review Status     | Digital Code / Ship Tracking No | Note  |  |  |  |  |
| ı                     |                   |                                 |       |  |  |  |  |
| Ч                     | go to redeem      |                                 |       |  |  |  |  |
| L                     |                   |                                 |       |  |  |  |  |
|                       |                   |