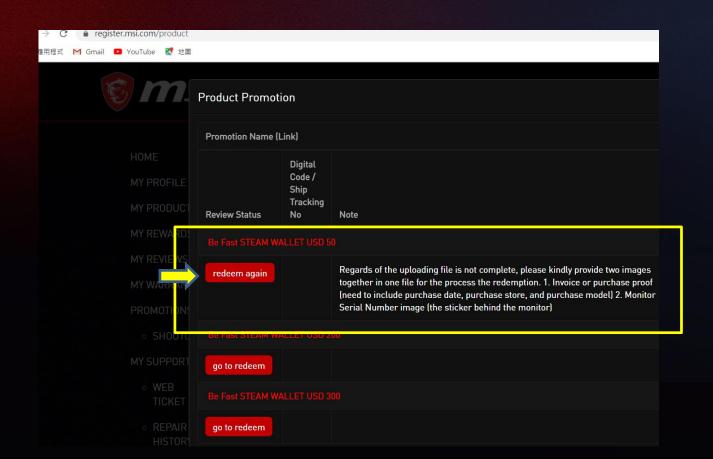

<u> https://register.msi.com/promotion/redeem/dtmntchair 2020 jul befast ww 50</u>

Reason:

Regards of the uploading file is not complete, please kindly provide two images together in one file for the process the redemption.

- 1. Invoice or purchase proof (need to include purchase date, purchase store, and purchase model)
- 2. Monitor Serial Number image (the sticker behind the monitor)

Sincerely,

MSI customer service

https://register.msi.com/

### Fail redemption step 3: You can redeem again

## Fail redemption step 4: Fulfill the requirements and redeem again