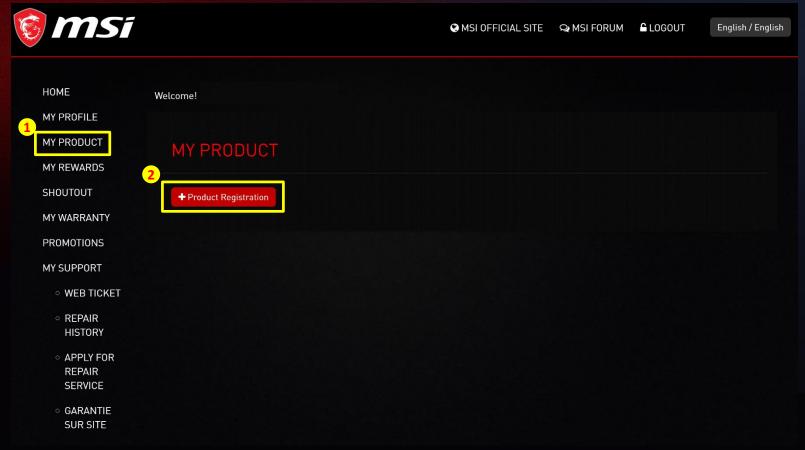

### Step 2: Go to product registration page

### Step 3: register a new product

MSI OFFICIAL SITE MSI FORUM

LOGOUT

English / English

HOME

Welcome!

MY PROFILE

MY PRODUCT