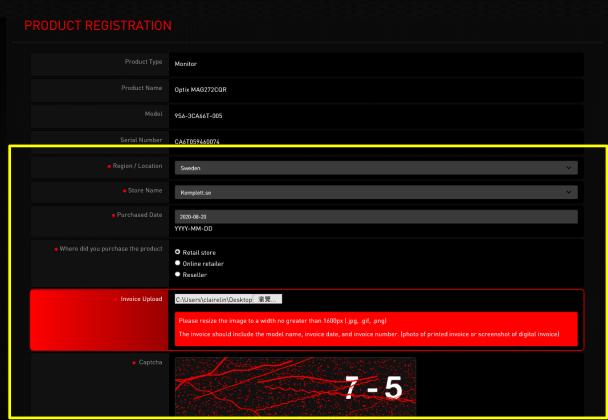

## Step 5-3: Complete the product registration form

MY PRODUCT
MY REWARDS
MY REVIEWS
MY WARRANTY
PROMOTIONS
- SHOUTOUT
MY SUPPORT
- WEB TICKET
- REPAIR HISTORY

★ Don't forget to upload the invoice!