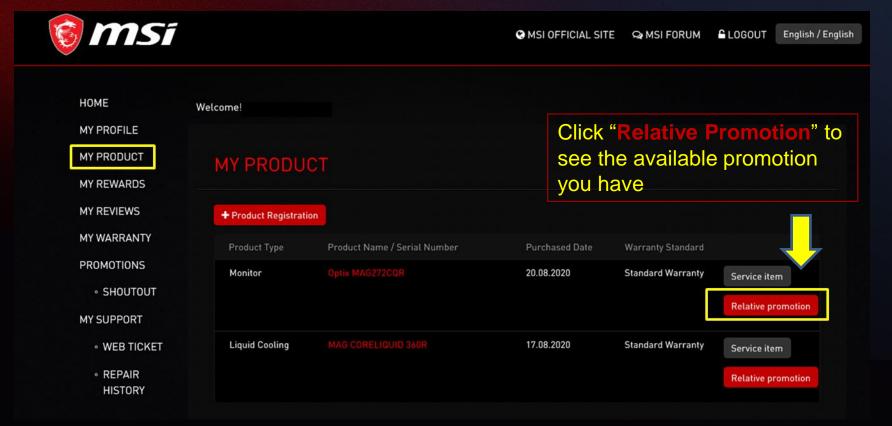

voice date, and invoice number. (photo of printed invoice or screenshot of digital invoice \* CPU Invoice Number Purchased Date 08.08.2020

For DUO bundle

- 1.MSI Motherboard invoice
- 2. Eligible CPU invoice
- 3.Motherboard product image with S/N code label
- 4.CPU product image with S/N code label

### **Example of Uploaded Documents**



#### **INVOICE**



#### Product S/N



#### Monitor



- Please make sure you have uploaded three items: Invoice/Purchase Proof & Product S/N on Product.
  - Invoice/Purchase Proof: 1) Channel Partner name 2) Purchase Date 3) Purchase Model Name
  - Product S/N number on Product(show like upper example)

### Step 7-2: Wait for the feedback from MSI CS









# Check your redemption status

## Step 8: Select my product to check Relative Promotion





## Step 9: Check the review status









How to re-upload requested documents?

## Failure redemption step 1: If receive the notifications in your mailbox





Dear Customer,

We regret to inform that your request has been denied.

Please go to product page and re-upload your purchase proof and promotion page re-redeem again. Thank you.

<u> https://register.msi.com/promotion/redeem/dtmntchair 2020 jul befast ww 50</u>

Reason:

Regards of the uploading file is not complete, please kindly provide two images together in one file for the process the redemption.

- 1. Invoice or purchase proof (need to include purchase date, purchase store, and purchase model)
- 2. Monitor Serial Number image (the sticker behind the monitor)

Sincerely,

MSI customer service

https://register.msi.com/

c