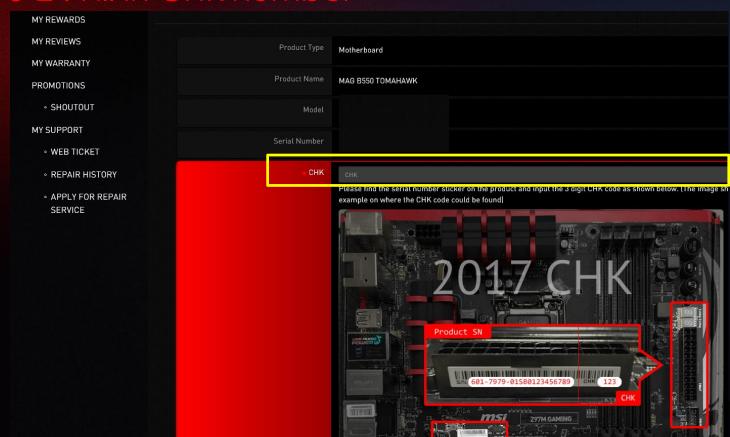

## Step 5: Click on the Product to Learn How to Identify the S/N number and CHK number

S/N number and CHK number

## Step 5-1: Fill in S/N number

## Step 5-2: Fill in CHK number