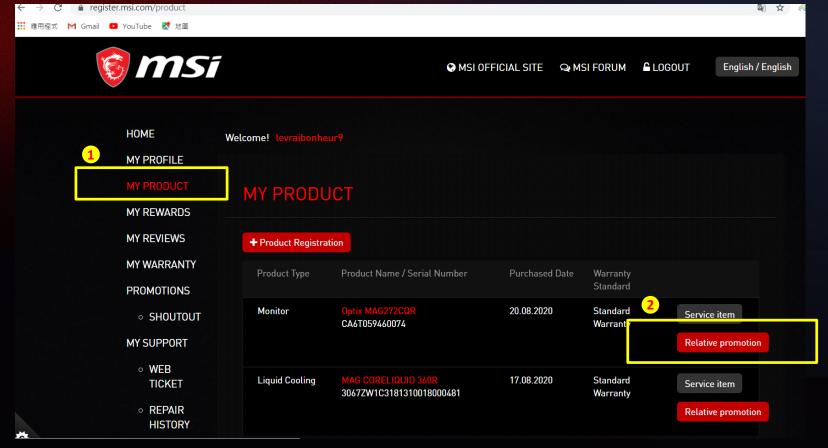

ive the notifications in your mailbox





Dear Customer,

We regret to inform that your request has been denied.

Please go to product page and re-upload your purchase proof and promotion page re-redeem again. Thank you.

<u> https://register.msi.com/promotion/redeem/dtmntchair 2020 jul befast ww 50</u>

Reason:

Regards of the uploading file is not complete, please kindly provide two images together in one file for the process the redemption.

- 1. Invoice or purchase proof (need to include purchase date, purchase store, and purchase model)
- 2. Monitor Serial Number image (the sticker behind the monitor)

Sincerely,

MSI customer service

https://register.msi.com/

click the link

Reasons for fail redemption

## Fail redemption step 2: Then go to My Product: click relative promotion





### Fail redemption step 3: You can redeem again





## Fail redemption step 4: Fulfill the requirements and redeem again





## Step 9-1: Redeem Complete





MSI OFFICIAL SITE

**№** MSI FORUM

LOGOUT

English / English

#### **MESSAGE**

#### Dear Customer,

Your request has been successfully sent. Application is under process, please keep in mind that all applications are checked by our staff and might take up to 7 ~ 14 working days. Game code will be sent to your registered email address once confirmed.

Thank you for your patience.

\*If you didn't receive our email in your inbox, please kindly check in the Spam, Junk, Trash, Deleted Items, or Archive folder.

Next

## Step 9-2: Receive the notifications from MSI in your mailbox as well



[No Reply] MSI Promotion - Be Fast STEAM