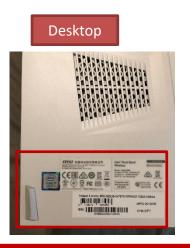

PPORT

- WEB TICKET
- REPAIR HISTORY
- APPLY FOR REPAIR SERVICE



## Step 7-1: Fill in all of information required and upload invoice and product barcode



Redeem Code Product Name MAG B550 TOMAHAWK Serial Number Invoice Upload 965366978ab4c06179f1270016b02f95.png 瀏覽... Product Barcode 瀏覽.... Please resize the image to a width no greater than 1600px (.jpg, .gif, .png) The invoice should include the model name, invoice date, and invoice number. (photo of printed invoice or screenshot of digital invoice \* CPU Invoice Number Purchased Date 08.08.2020

For DUO bundle

- 1.MSI Motherboard invoice
- 2. Eligible CPU invoice
- 3.Motherboard product image with S/N code label
- 4.CPU product image with S/N code label

### **Example of Uploaded Documents**



#### **INVOICE**



#### Product S/N



#### Monitor



- Please make sure you have uploaded three items: Invoice/Purchase Proof & Product S/N on Product.
  - Invoice/Purchase Proof: 1) Channel Partner name 2) Purchase Date 3) Purchase Model Name
  - Product S/N number on Product(show like upper example)

### Step 7-2: Wait for the feedback from MSI CS









# Check your redemption status

## Step 8: Select my product to check Relative Promotion





## Step 9: Check the review status









How to re-upload requested documents?

## Failure redemption step 1: If receive the notifications in your mailbox





Dear Customer,

We regret to inform that your request has been denied.

Please go to product page and re-upload your purchase proof and promotion page re-redeem again. Thank you.

<u> https://register.msi.com/promotio