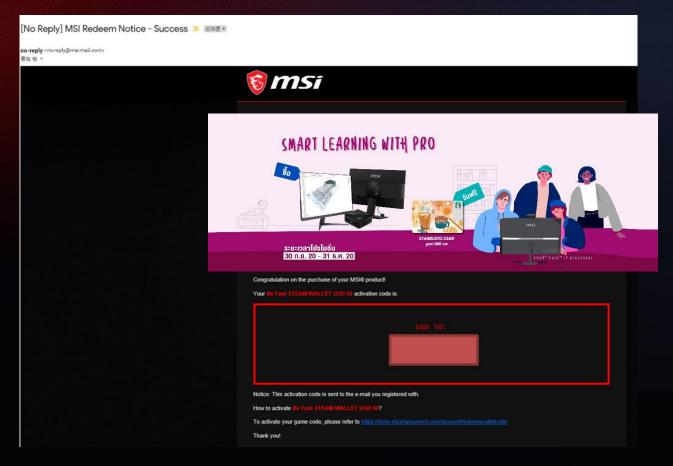

## Step 9-2: Receive the notifications from MSI in your mailbox as well

[No Reply] MSI Promotion - Be Fast STEAM WALLET USD 50 -Notice

#### Dear Customer.

Your request has been successfully sent. Application is under process, please keep in mind that all applications are checked by our staff and might take up to 7 ~ 14 working days. Game code will be sent to your registered email address once confirmed.

Thank you for your patience.

\*If you didn't receive our email in your inbox, please kindly check in the Spam, Junk, Trash, Deleted Items, or Archive folder

How to get the digital prize?