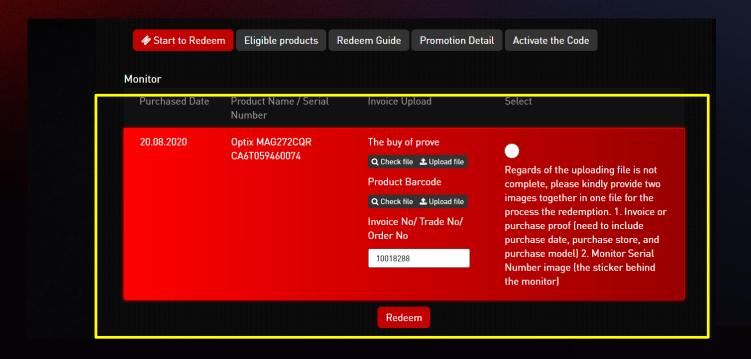

## Failure redemption step 1: If receive the notifications in your mailbox

Dear Customer,

We regret to inform that your request has been denied.

Please go to product page and re-upload your purchase proof and promotion page re-redeem again. Thank you.

<u> https://register.msi.com/promotion/redeem/dtmntchair 2020 jul befast ww 50</u>

Reason:

Regards of the uploading file is not complete, please kindly provide two images together in one file for the process the redemption.

- 1. Invoice or purchase proof (need to include purchase date, purchase store, and purchase model)
- 2. Monitor Serial Number image (the sticker behind the monitor)

Sincerely,

MSI customer service

https://register.msi.com/