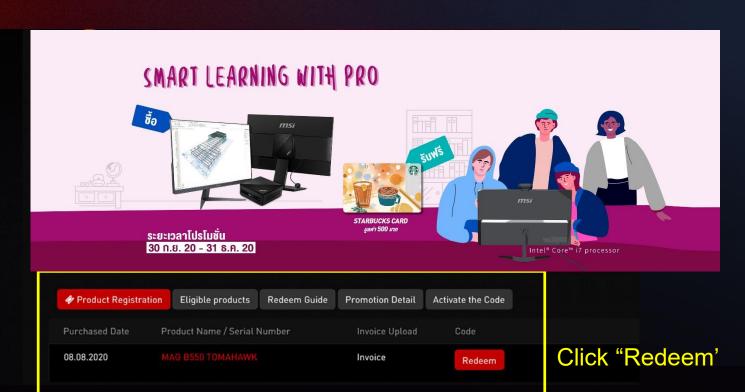

## Step 6-2: Click "Go to redeem"

|                       | Product Promotion |                                 | ×     |  |  |  |  |
|-----------------------|-------------------|---------------------------------|-------|--|--|--|--|
| Promotion Name (Link) |                   |                                 |       |  |  |  |  |
| ļ                     | Review Status     | Digital Code / Ship Tracking No | Note  |  |  |  |  |
| ı                     |                   |                                 |       |  |  |  |  |
| Ч                     | go to redeem      |                                 |       |  |  |  |  |
| L                     |                   |                                 |       |  |  |  |  |
|                       |                   |                                 | Close |  |  |  |  |

## Step 6-3: Click "redeem"

MY KEVIEWS

MY WARRANTY

**PROMOTIONS** 

SHOUTOUT

MY SUPPORT

- WEB TICKET
- REPAIR HISTORY
- APPLY FOR REPAIR SERVICE