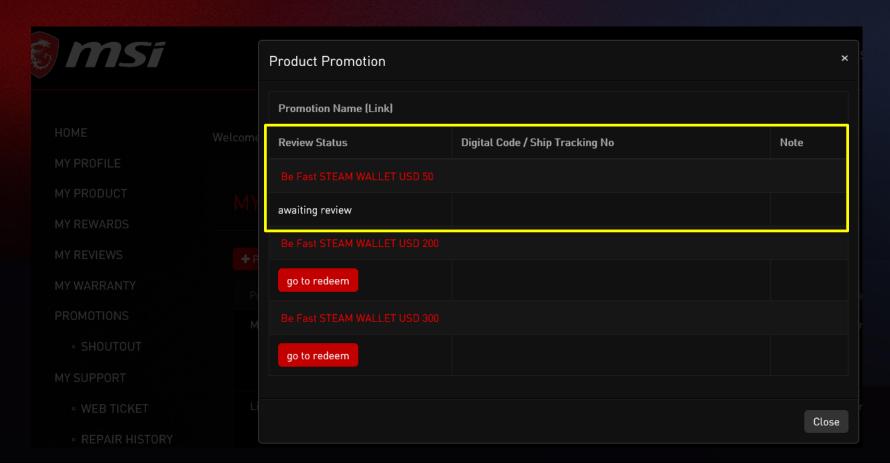

f printed invoice or screenshot of digital invoice \* CPU Invoice Number Purchased Date 08.08.2020

For DUO bundle

- 1.MSI Motherboard invoice
- 2. Eligible CPU invoice
- 3.Motherboard product image with S/N code label
- 4.CPU product image with S/N code label

### **Example of Uploaded Documents**



#### **INVOICE**



#### Product S/N



#### Monitor



- Please make sure you have uploaded three items: Invoice/Purchase Proof & Product S/N on Product.
  - Invoice/Purchase Proof: 1) Channel Partner name 2) Purchase Date 3) Purchase Model Name
  - Product S/N number on Product(show like upper example)

### Step 7-2: Wait for the feedback from MSI CS









# Check your redemption status

## Step 8: Select my product to check Relative Promotion





## Step 9: Check the review status









How to re-upload requested documents?

## Failure redemption step 1: If receive the notifications in your mailbox





Dear Customer,

We regret to inform that your request has been denied.

Please go to product page and re-upload your purchase proof and promotion page re-redeem again. Thank you.

<u> https://register.msi.com/promotion/redeem/dtmntchair 2020 jul befast ww 50</u>

Reason:

Regards of the uploading file is not complete, please kindly provide two images together in one file for the process the redemption.

- 1. Invoice or purchase proof (need to include purchase date, purchase store, and purchase model)
- 2. Monitor Serial Number image (the sticker behind the monitor)

Sincerely,

MSI customer service

https://register.msi.com/

click the link

Reasons for fail redempti