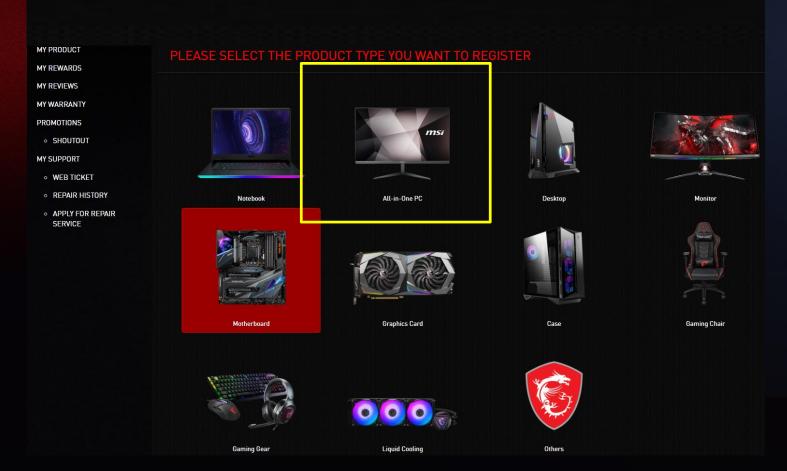

se a new MSI product and then complete registration and reply to the questionnaire will receive a 3-month warranty extension.

- 1. This does not apply to product of which standard warranty has been expired. (But customers can still complete registration and
- 2. Customers have to complete the questionnaire in advance to get the full benefits.
- 3. MSI reserves the right to update or modify these terms and conditions of this program.
- 4. This extended warranty service only can be applicable to the original country or region where consumers purchased the notebooks/all-inone.

If you have any questions about the warranty extension on offer, please direct your inquiries to local service hotlines or the MSI support service.

I want to register a new product

## Step 4: Select product line





## Step 5: Click on the Product to Learn How to Identify the S/N number and CHK number





S/N number and CHK number

## Step 5-1: Fill in S/N number







## Step 5-2: Fill in CHK number





## Step 5-3: Complete the product registration form



MY PRODUCT
MY REWARDS
MY REVIEWS
MY WARRANTY
PROMOTIONS
- SHOUTOUT
MY SUPPORT
- WEB TICKET
- REPAIR HISTORY

★ Don't forget to upload the invoice!







# Second: Redeem eligible promotion

## Step 6-1: Go to relative promotion





## Step 6-2: Click "Go to redeem"



|                       | Product Promotion |                                 | ×     |  |  |  |  |
|-----------------------|-------------------|---------------------------------|-------|--|--|--|--|
| Promotion Name (Link) |                   |