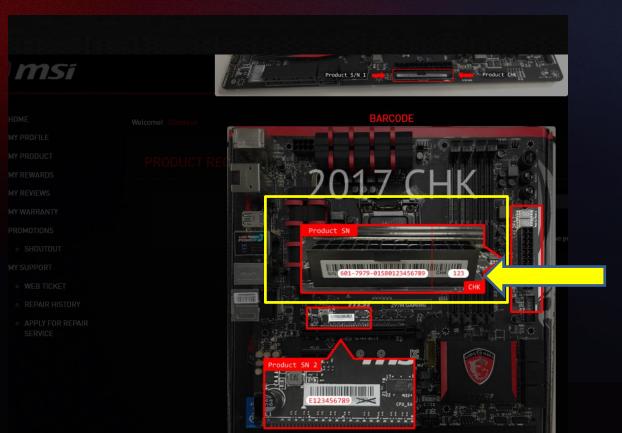

## Step 5: Click on the Product to Learn How to Identify the S/N number and CHK number

S/N number and CHK number