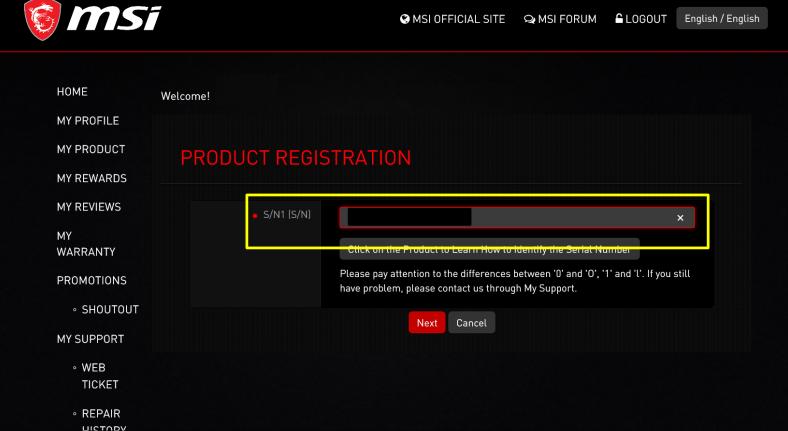

duct of which standard warranty has been expired. (But customers can still complete registration and
- 2. Customers have to complete the questionnaire in advance to get the full benefits.
- 3. MSI reserves the right to update or modify these terms and conditions of this program.
- 4. This extended warranty service only can be applicable to the original country or region where consumers purchased the notebooks/all-inone.

If you have any questions about the warranty extension on offer, please direct your inquiries to local service hotlines or the MSI support service.

I want to register a new product

## Step 4: Select product line





## Step 5: Click on the Product to Learn How to Identify the S/N number and CHK number





S/N number and CHK number

## Step 5-1: Fill in S/N number







## Step 5-2: Fill in CHK number





## Step 5-3: Complete the product registration form



MY PRODUCT
MY REWARDS
MY REVIEWS
MY WARRANTY
PROMOTIONS
- SHOUTOUT
MY SUPPORT
- WEB TICKET
- REPAIR HISTORY

★ Don't forget to upload the invoice!







# Second: Redeem eligible promotion

## Step 6-1: Go to relative promotion





## Step 6-2: Click "Go to redeem"



|                       | Product Promotion |                                 | ×     |  |  |  |  |
|-----------------------|-------------------|---------------------------------|-------|--|--|--|--|
| Promotion Name (Link) |                   |                                 |       |  |  |  |  |
| ļ                     | Review Status     | Digital Code / Ship Tracking No | Note  |  |  |  |  |
| ı                     |