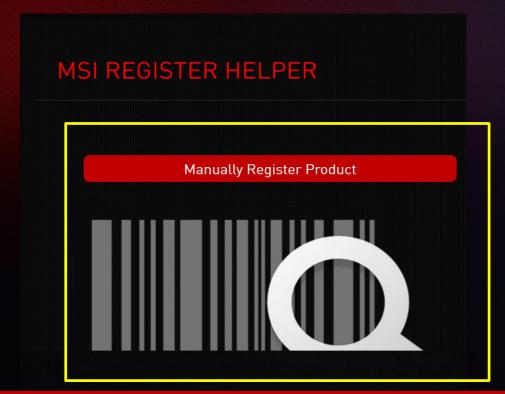

### Step 5: Choose the way to find S/N number

<sup>\*</sup> Manually Register Product: Find the S/N code by manually checking product