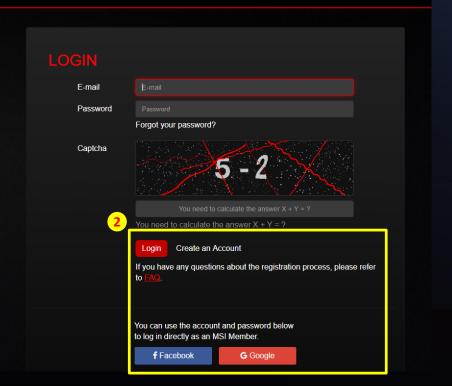

### Step 1.1: Register/Login to MSI Reward Program

https://register.msi.com/home

MSI OFFICIAL SITE

MSI FORUM

English / English