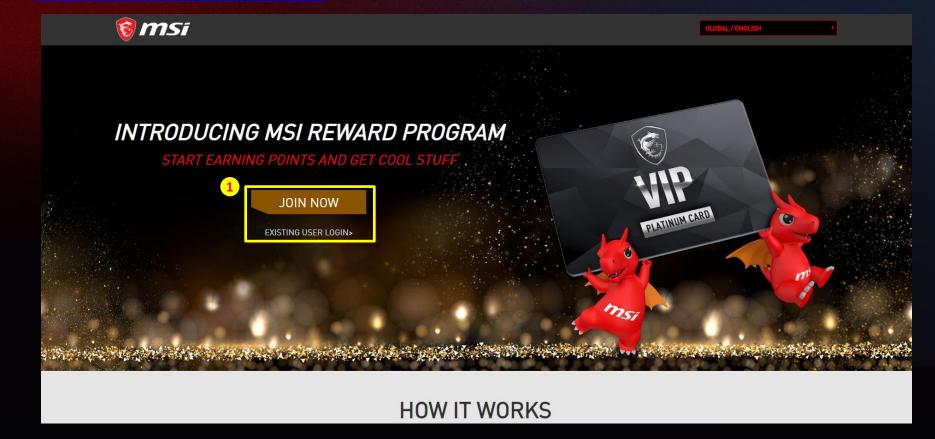

# Step 1: Login/register to MSI Reward Program https://rewards.msi.com/

### Step 1.2: Go to "MY REWARDS" page

If you have not registered Reward Program yet, please click "JOIN NOW" to sign-up your Reward account.