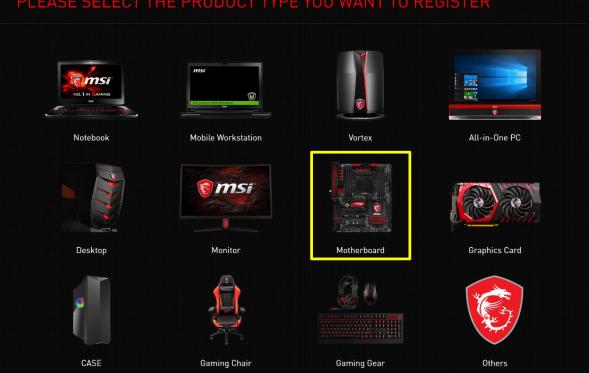

omplete registration and reply to the questionnaire will receive a 3-month warranty extension.

- 1. This does not apply to product of which standard warranty has been expired. (But customers can still complete registration and
- 2. Customers have to complete the questionnaire in advance to get the full benefits.
- 3. MSI reserves the right to update or modify these terms and conditions of this program.
- 4. This extended warranty service only can be applicable to the original country or region where consumers purchased the notebooks/all-inone.

If you have any questions about the warranty extension on offer, please direct your inquiries to local service hotlines or the MSI support service.

I want to register a new product

主機板 - [超頻/電競/軍規]系列免費升級 4/5 年保固

# Step 4: Select product line





### Step 5: Choose the way to find S/N number





<sup>\*</sup> Manually Register Product: Find the S/N code by manually checking product

### Step 5-1: Submit registration data & click "Next" on this page



| Submit Oliviachen@msi.com                                                           |  |
|-------------------------------------------------------------------------------------|--|
| Type in the Product Serial Number                                                   |  |
| © 1775f PRODUCT REGISTER _ X                                                        |  |
| Click on the Product to Learn How to Identify the Serial Number                     |  |
| Click "Submit" to send registration data and back to this page to "Next" step.      |  |
| MSIProductRegHelper  Successi product ac