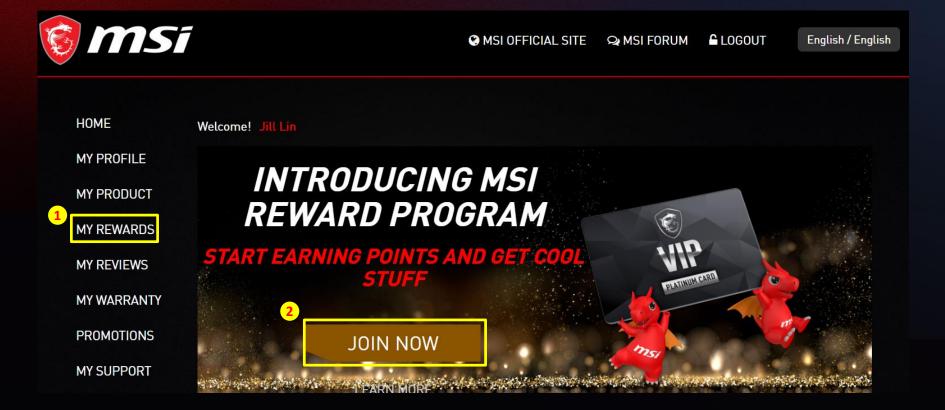

### Step 1.2: Go to "MY REWARDS" page

If you have not registered Reward Program yet, please click "JOIN NOW" to sign-up your Reward account.