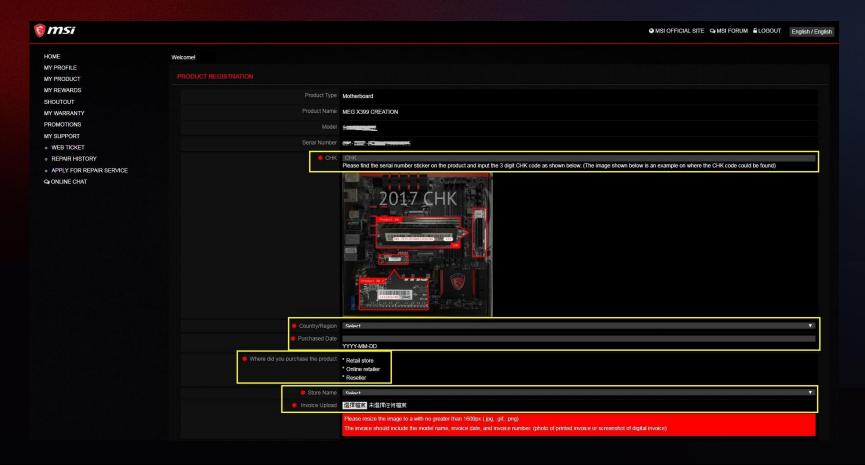

------------------------------------------------------|--|
| Type in the Product Serial Number                                                   |  |
| © 1775f PRODUCT REGISTER _ X                                                        |  |
| Click on the Product to Learn How to Identify the Serial Number                     |  |
| Click "Submit" to send registration data and back to this page to "Next" step.      |  |
| MSIProductRegHelper  Successi product active please back to website click next step |  |
| Next                                                                                |  |

Submit registration data with Register Helper Back to this page and click red button with "NEXT"

## Step 5-2-1: Fill in S/N number





## Step 5-2-2: Complete the product registration form





# Step 6: Go to PROMOTION page and Select the promotion you want to redeem





- 1. Select "PROMOTIONS"
- 2. Click on the Promotion that you would like to redeem
- 3. Select the Product you purchased

#### Step 7: Provide Invoice & Product Barcode Photos to Verify





### **Example of Uploaded Documents**



#### INVOICE

Billing Address

Sales receipt no.

Customer no.
Order no.
Branch no.

Reference

MSI Z490 GODLIKE
Delivery Charge

Billing Address

Date of receipt 2020/05/06 Order date 2020/05/06

VAT Quantity Ordered
20% 1

#### Product S/N



- Please make sure you have uploaded three items: Invoice/Purchase Proof & Product S/N on color box
  - Invoice/Purchase Proof: 1) Channel Partner name 2) Purchase Date 3) Purchase Model Name
  - Product S/N number on color box (show like up