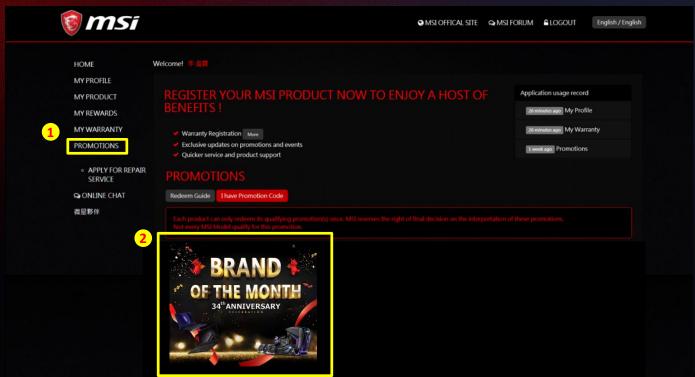

# Step 6: Go to PROMOTION page and Select the promotion you want to redeem

- 1. Select "PROMOTIONS"
- 2. Click on the Promotion that you would like to redeem
- 3. Select the Product you purchased