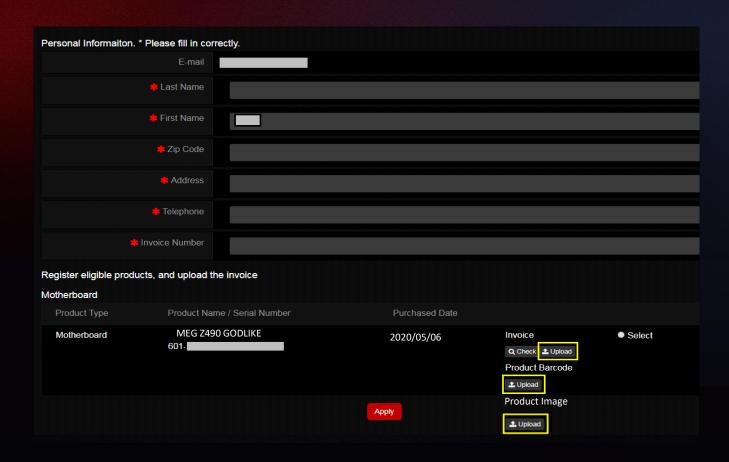

#### Step 7: Provide Invoice & Product Barcode Photos to Verify

### **Example of Uploaded Documents**

#### Product S/N

- Please make sure you have uploaded three items: Invoice/Purchase Proof & Product S/N on color box
  - Invoice/Purchase Proof: 1) Channel Partner name 2) Purchase Date 3) Purchase Model Name
  - Product S/N number on color box (show like upper example)