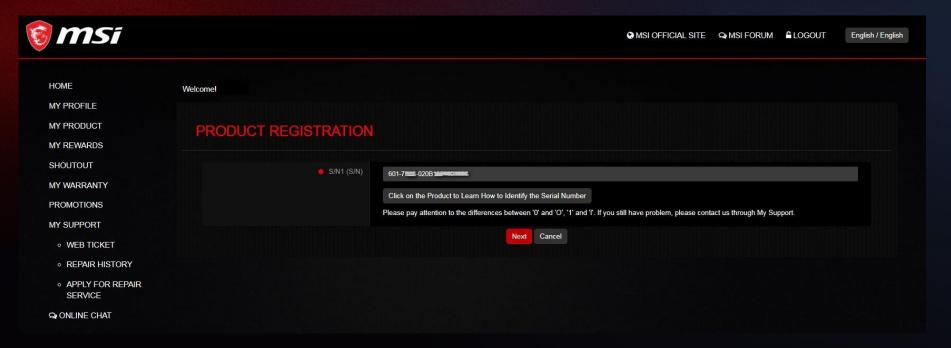

### Step 5-1: Submit registration data & click "Next" on this page

| Submit Oliviachen@msi.com                                                           |  |
|-------------------------------------------------------------------------------------|--|
| Type in the Product Serial Number                                                   |  |
| © 1775f PRODUCT REGISTER _ X                                                        |  |
| Click on the Product to Learn How to Identify the Serial Number                     |  |
| Click "Submit" to send registration data and back to this page to "Next" step.      |  |
| MSIProductRegHelper  Successi product active please back to website click next step |  |
| Next                                                                                |  |

Submit registration data with Register Helper Back to this page and click red button with "NEXT"