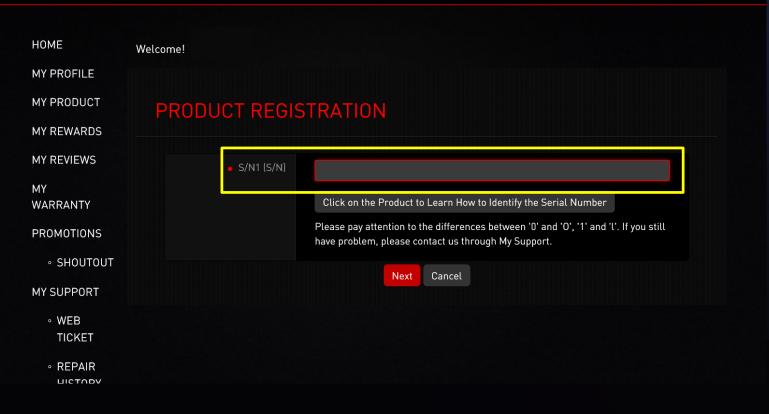

#### Step 5-1 : Fill in S/N number

SMSI OFFICIAL SITE QMSI FORUM LOGOUT English / English