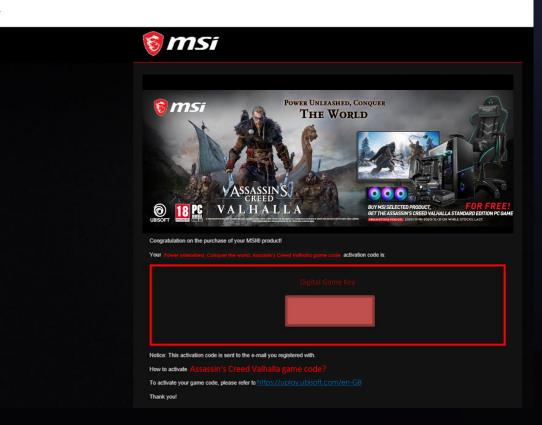

#### Step 10-1 : Eventually, check your prize via your mailbox

[No Reply] MSI Redeem Notice - Success 😕 🕸 🛲