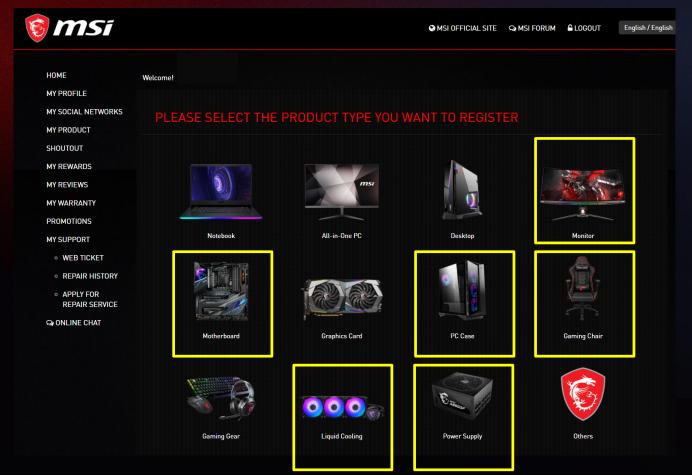

#### Power unleashed, Conquer the world

**Redemption Process** 

#### MADE FOR **GAMERS** & **CREATORS**



**MS**í



### First step: Register your Product

#### Step 1 : Register/Login to MSI Member Center





MSI OFFICIAL SITE Q MSI FORUM

English / English

1

#### CREATE AN ACCOUNT

MSI is committed to respecting and protecting your privacy. The information you are providing here will help us provide you with better service.

- 🐞 E-mail
- Password
- Confirm Password
- Date of Birth
- 🔹 Captcha





#### Step 3 : register a new product





#### Step 4 : Select product line





#### Step 5 : Click on the Product to Learn How to Identify the S/N number





#### Step 5-1 : Fill in S/N number





SMSI OFFICIAL SITE QMSI FORUM LOGOUT English / English



#### Step 5-2: Complete the product registration form



| MY PRODUCT<br>MY REWARDS      | PRODUCT REGISTRATION                                   |                                                                                                                                                                                                                                                           |
|-------------------------------|--------------------------------------------------------|----------------------------------------------------------------------------------------------------------------------------------