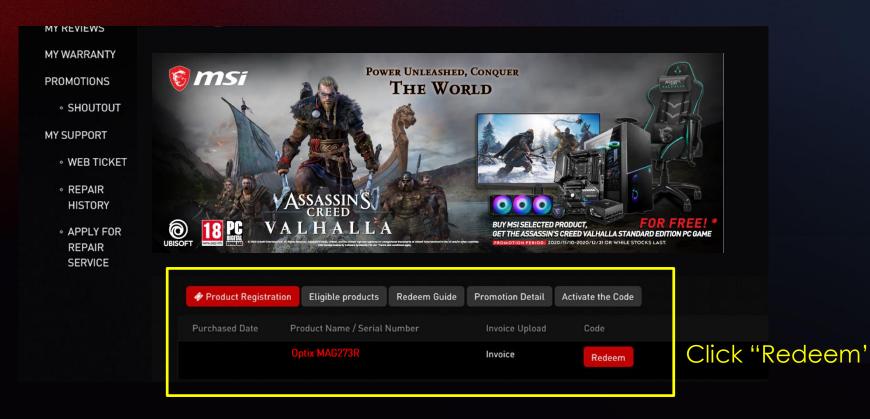

#### Step 6 -1: Go to relative promotion

| Product Promotion            |                                 | ×     |
|------------------------------|---------------------------------|-------|
| Promotion Name (Link)        |                                 |       |
| Review Status                | Digital Code / Ship Tracking No | Note  |
| Power unleashed, Conquer the | e world                         |       |
| go to redeem                 |                                 |       |
|                              |                                 |       |
|                              |                                 | Close |

#### Step 6 -3: Click "redeem"