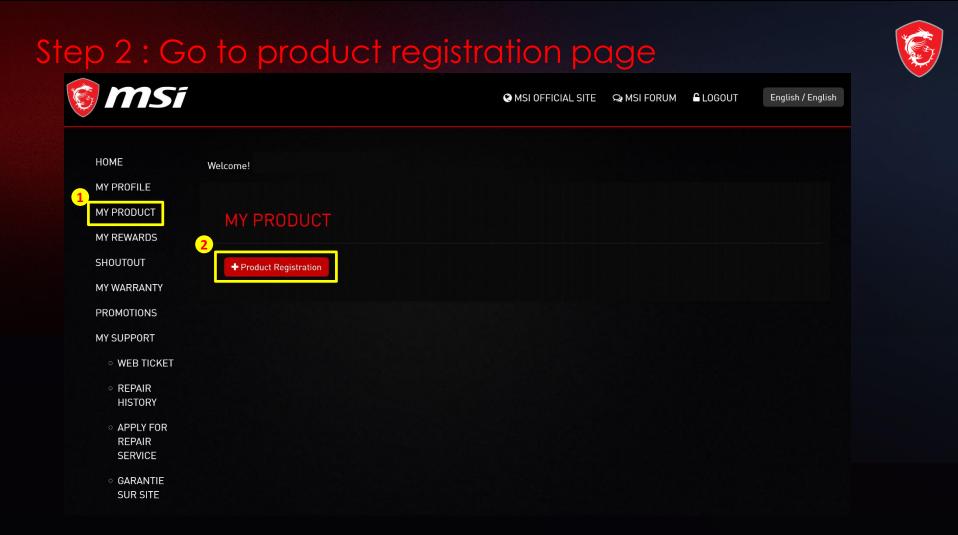

#### Power unleashed, Conquer the world

**Redemption Process** 

#### MADE FOR **GAMERS** & **CREATORS**



**MS**í



### First step: Register your Product

#### Step 1 : Register/Login to MSI Member Center





MSI OFFICIAL SITE Q MSI FORUM

English / English

1

#### CREATE AN ACCOUNT

MSI is committed to respecting and protecting your privacy. The information you are providing here will help us provide you with better service.

- 🐞 E-mail
- Password
- Confirm Password
- Date of Birth
- 🔹 Captcha





#### Step 3 : register a new product





#### Step 4 : Select product line





#### Step 5 : Click on the Product to Learn How to Identify the S/N number





#### Step 5-1 : Fill in S/N number





SMSI OFFICIAL SITE QMSI FORUM LOGOUT English / English



#### Step 5-2: Complete the product registration form



| MY PRODUCT<br>MY REWARDS      | PRODUCT REGISTRATION                                   |                                                                                                                                                                                                                                                           |
|-------------------------------|--------------------------------------------------------|-------------------------------------------------