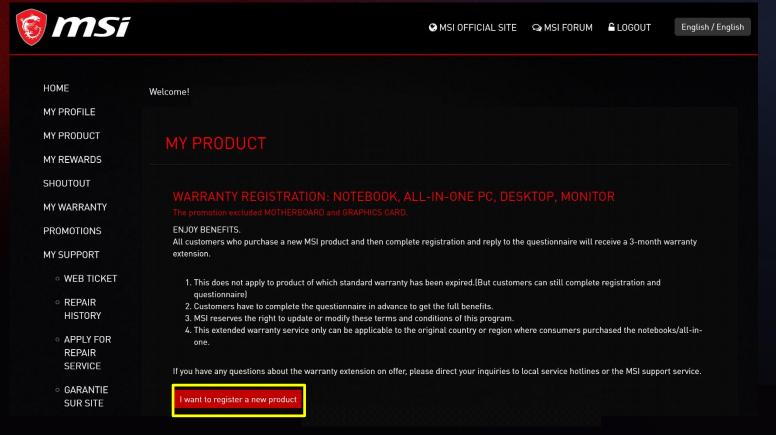

#### Power unleashed, Conquer the world

**Redemption Process** 

#### MADE FOR **GAMERS** & **CREATORS**



**MS**í



### First step: Register your Product

#### Step 1 : Register/Login to MSI Member Center





MSI OFFICIAL SITE Q MSI FORUM

English / English

1

#### CREATE AN ACCOUNT

MSI is committed to respecting and protecting your privacy. The information you are providing here will help us provide you with better service.

- 🐞 E-mail
- Password
- Confirm Password
- Date of Birth
- 🔹 Captcha





#### Step 3 : register a new product





#### Step 4 : Select product line





#### Step 5 : Click on the Product to Learn How to Identify the S/N number





#### Step 5-1 : Fill in S/N number





SMSI OFFICIAL SITE QMSI FORUM LOGOUT English / English



#### Step 5-2: Complete the product registration form



| MY PRODUCT<br>MY REWARDS      | PRODUCT REGISTRATION                                   |                                                                                                                                                                                                                                                           |
|-------------------------------|--------------------------------------------------------|-----------------------------------------------------------------------------------------