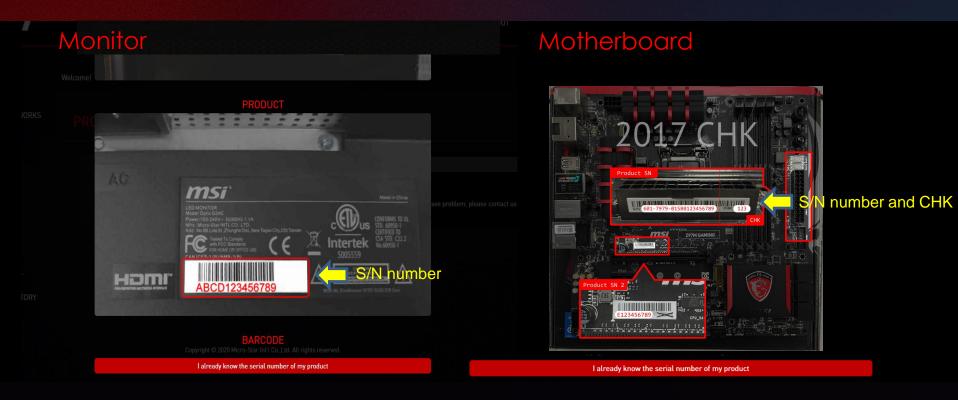

#### Power unleashed, Conquer the world

**Redemption Process** 

#### MADE FOR **GAMERS** & **CREATORS**



**MS**í



### First step: Register your Product

#### Step 1 : Register/Login to MSI Member Center





MSI OFFICIAL SITE Q MSI FORUM

English / English

1

#### CREATE AN ACCOUNT

MSI is committed to respecting and protecting your privacy. The information you are providing here will help us provide you with better service.

- 🐞 E-mail
- Password
- Confirm Password
- Date of Birth
- 🔹 Captcha





#### Step 3 : register a new product





#### Step 4 : Select product line





#### Step 5 : Click on the Product to Learn How to Identify the S/N number





#### Step 5-1 : Fill in S/N number





SMSI OFFICIAL SITE QMSI FORUM LOGOUT English / English



#### Step 5-2: Complete the product registration form



| MY PRODUCT<br>MY REWARDS      | PRODUCT REGISTRATION                                   |                                                                                                                                                                                                                                                           |
|-------------------------------|--------------------------------------------------------|------------------------------------------------------------------------------------------------------------------------------------------------------------------------------------------------------------------