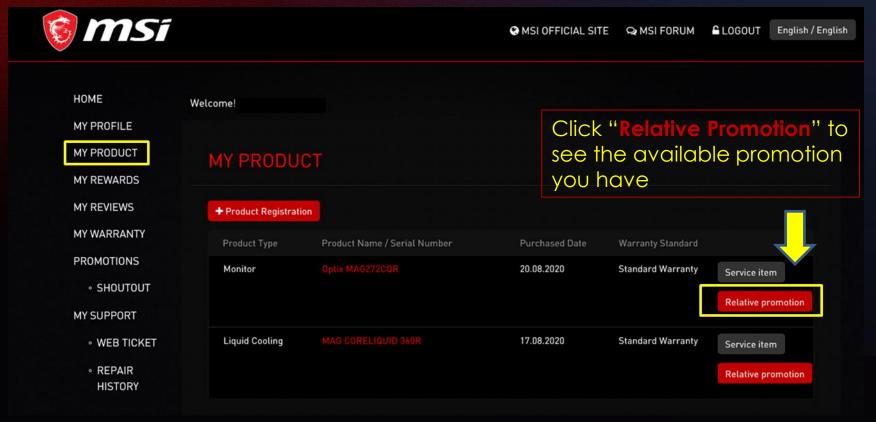

#### Step 8: Select my product to check Relative Promotion

## Fail redemption step 2: Then go to My Product: click relative promotion

| 用程式 M Gmail 🛛 | 🕨 YouTube   Ҟ 地園                            |                    |                                                 |                 |                      |         |              |
|---------------|---------------------------------------------|--------------------|-------------------------------------------------|-----------------|----------------------|---------|--------------|
|               | <b>ms</b>                                   | Ī                  | S MSI                                           | OFFICIAL SITE Q | isi forum            | LOGOUT  | English / En |
|               | НОМЕ                                        | Welcome!           |                                                 |                 |                      |         |              |
|               | MY PROFILE                                  |                    |                                                 |                 |                      |         |              |
|               | MY PRODUCT                                  | MY PRODU           | JCT                                             |                 |                      |         |              |
|               | MY REWARDS                                  |                    |                                                 |                 |                      |         |              |
|               | MY REVIEWS                                  | + Product Registra | tion                                            |                 |                      |         |              |
|               | MY WARRANTY                                 | Product Type       | Product Name / Serial Number                    | Purchased Date  | Warranty             |         |              |
|               | PROMOTIONS                                  |                    |                                                 |                 | Standard             | 2       |              |
|               | ◦ SHOUTOUT                                  | Monitor            | Optix MAG272CQR<br>CA6T059460074                | 20.08.2020      | Standard<br>Warranty | Service | item         |
|               | MY SUPPORT                                  |                    |                                                 |                 |                      | Relativ | e promotion  |
|               | ○ WEB<br>TICKET                             | Liquid Cooling     | MAG CORELIQUID 360R<br>3067ZW1C3181310018000481 | 17.08.2020      | Standard<br>Warranty | Service | eitem        |
|               | <ul> <li>REPAIR</li> <li>HISTORY</li> </ul> |                    |                                                 |                 |                      | Relativ | e promotion  |