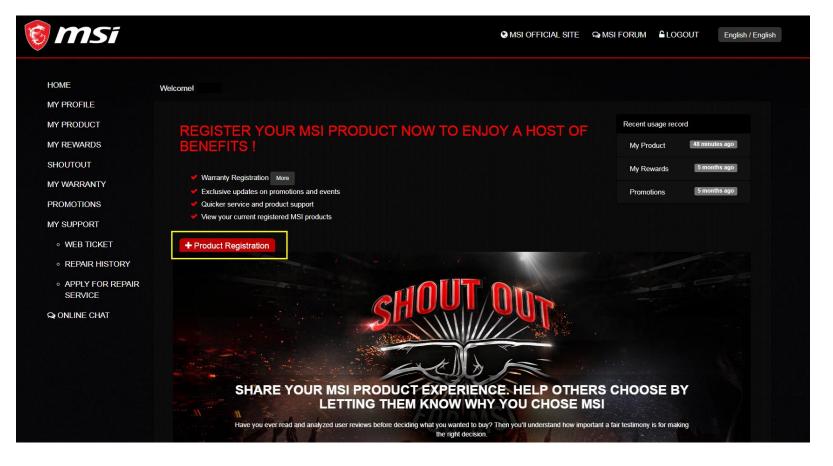

Squad Up

- Redemption Process



TRUE GAMING

### Step 1: Register/Login to MSI Member Center





- 1. Select your preferred language
- 2. Create account by fulfilling member form or register by Facebook/Google+ account

## Step 2: Go to product registration page





# Step 3: Start to product registration





- 1. Select "MY PRODUCT"
- 2. Click button with "+Product Register"

## Step 4: Register a new product











Select the product line that your product belongs to

## Step 6: Choose the way to find S/N number





- \* Manually Register Product: Find the S/N code by manually checking product
- \* Download Register Helper: Find the S/N code by downloading register helper

## Step 6-1-1: Download register helper





Download register helper. The computer you run the Helper should be your purchased motherboard/Desktop. \*If your purchased motherboard is not installed, please click "Try other register way" beside Download button.



msi

# Step 6-1-2: Submit registration data & click "Next" on this page



Submit registration data with Regist