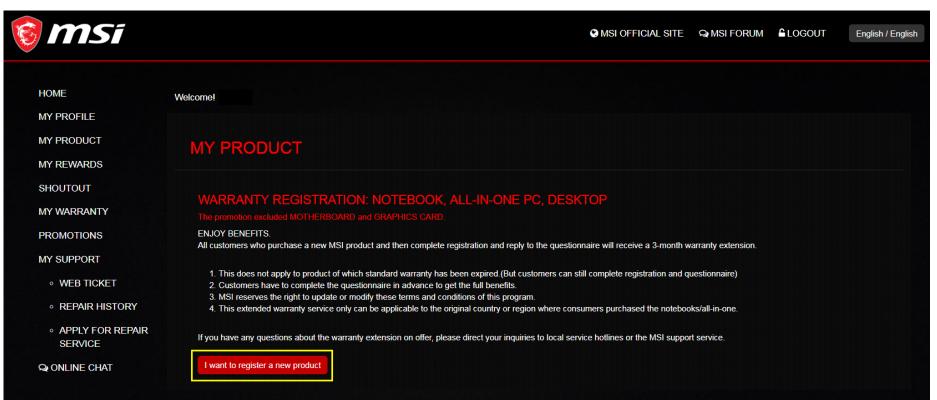

## Step 2: Go to product registration page

# Step 3: Start to product registration

- 1. Select "MY PRODUCT"
- 2. Click button with "+Product Register"