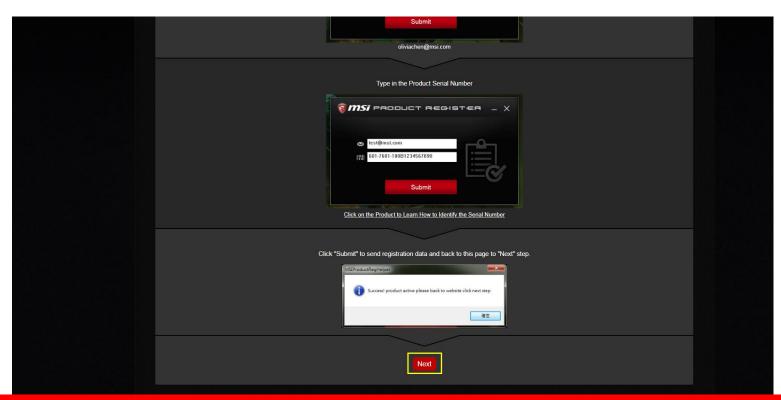

# Step 6-1-2: Submit registration data & click "Next" on this page

Submit registration data with Register Helper
Back to this page and click red button with "NEXT"