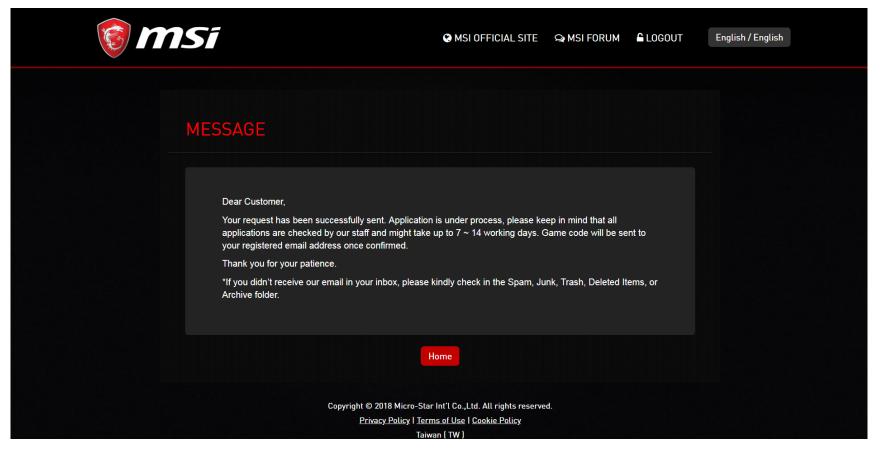

## Step 9: Redeem Complete

## Step 10: Get Your Prize!

Agree to the Event Terms and Conditions to complete product registration and await MSI review. If MSI determines You meet all eligibility criteria, the game code(s) (see below) will be sent to your registered email address. Submission review process may take up to 14 business days.