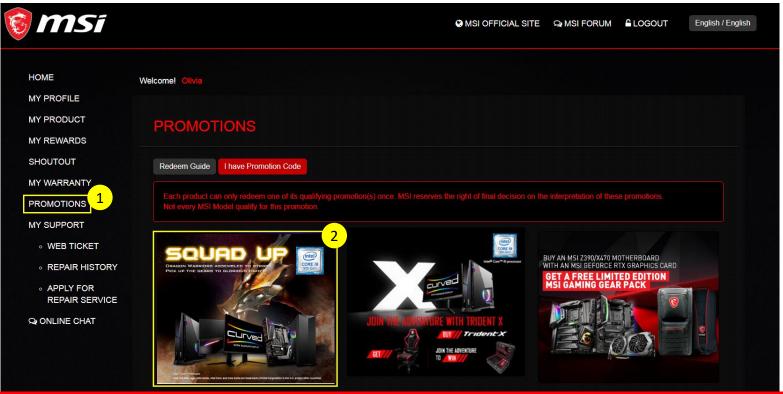

### Step 7: Select the promotion you want to redeem

- Select "PROMOTIONS"
- 2. Click on the Promotion that you want to redeem
- 3. Select the Product you purchased