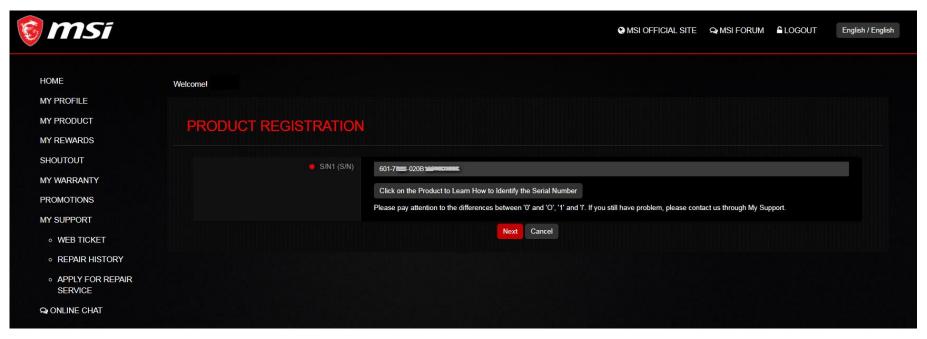

oduct Register"

## Step 4: Register a new product











Select the product line that your product belongs to

## Step 6: Choose the way to find S/N number





- \* Manually Register Product: Find the S/N code by manually checking product
- \* Download Register Helper: Find the S/N code by downloading register helper

## Step 6-1-1: Download register helper





Download register helper. The computer you run the Helper should be your purchased motherboard/Desktop. \*If your purchased motherboard is not installed, please click "Try other register way" beside Download button.



msi

# Step 6-1-2: Submit registration data & click "Next" on this page



Submit registration data with Register Helper
Back to this page and click red button with "NEXT"

## Step 6-2-1: Fill in S/N number





# Step 6-2-2: Complete the product registration form





### Step 7: Select the promotion you want to redeem





- Select "PROMOTIONS"
- 2. Click on the Promotion that you want to redeem
- 3. Select the Product you purchased

## Step 8: Provide Invoice & Product Barcode Photos to Verify





Please make sure you have uploaded two items 1) Invoice/Purchase Proof 2) Purchased Product Barcode Photo

- 1. Invoice/Purchase Proof: i) Channel Partner name ii) Purchase Date iii) Purchase Model Name
- 2. Purchased Product Barcode Photo: Product S/N number (show like upper example)

## Step 9: Redeem Complete





## Step 10: Get Your Prize!



Agree to the Event Terms and Conditions to complete product registration and await MSI review. If MSI determines You meet all eligibility criteria, the g