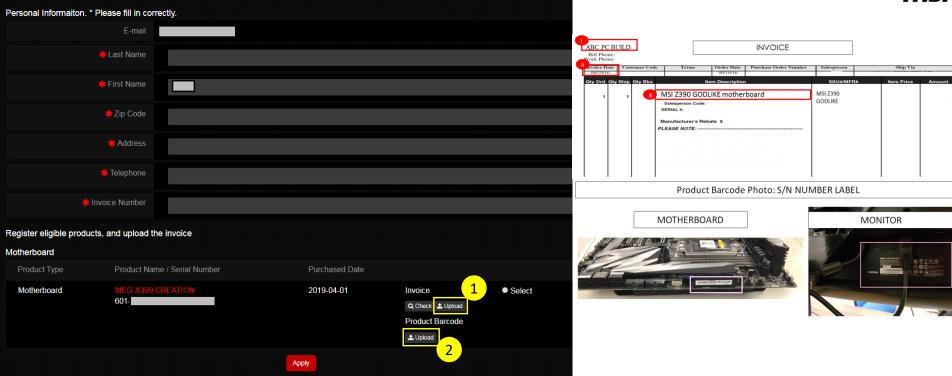

## Step 8: Provide Invoice & Product Barcode Photos to Verify

Please make sure you have uploaded two items 1) Invoice/Purchase Proof 2) Purchased Product Barcode Photo

- 1. Invoice/Purchase Proof: i) Channel Partner name ii) Purchase Date iii) Purchase Model Name
- 2. Purchased Product Barcode Photo: Product S/N number (show like upper example)