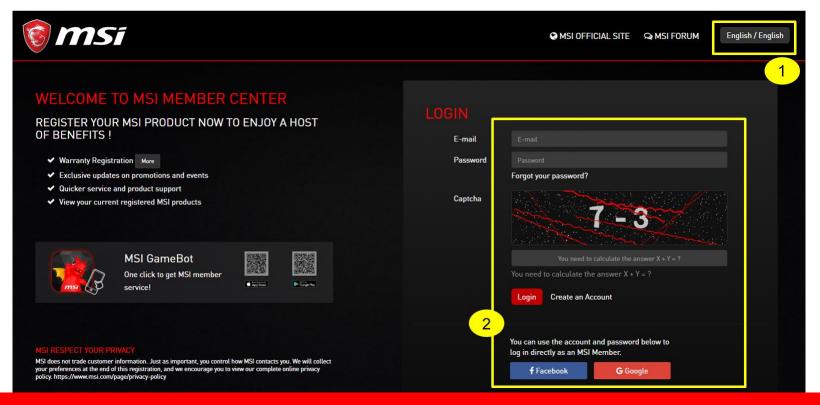

### Step 1: Register/Login to MSI Member Center

- 1. Select your preferred language
- 2. Create account by fulfilling member form or register by Facebook/Google+ account