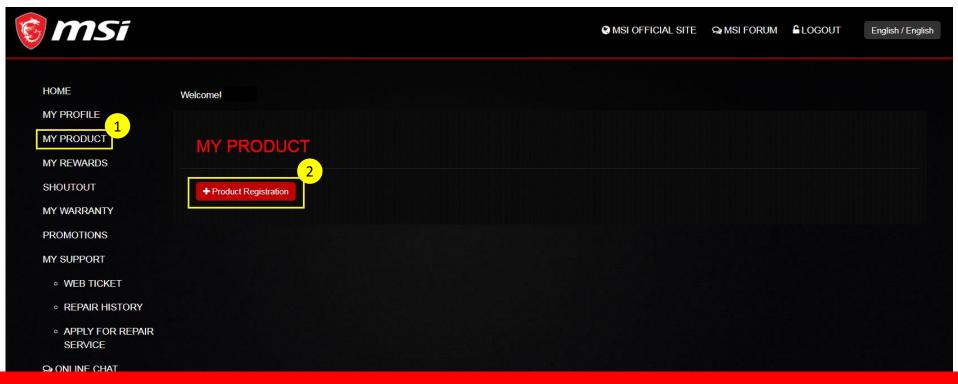

# Step 3: Start to product registration

- 1. Select "MY PRODUCT"
- 2. Click button with "+Product Register"