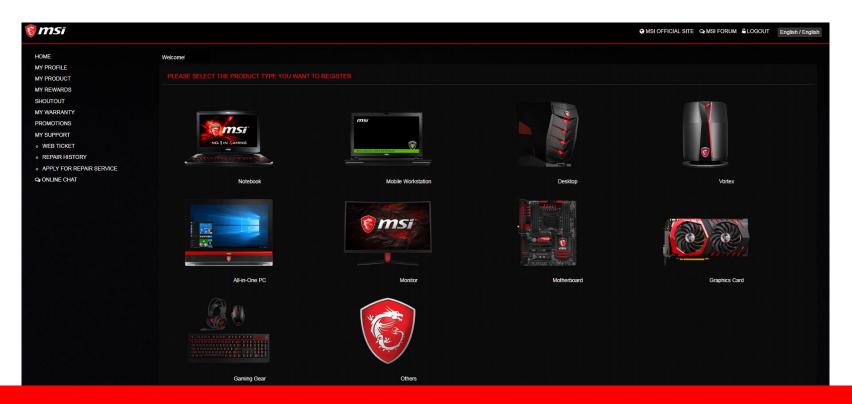

## Step 4: Register a new product

Select the product line that your product belongs to