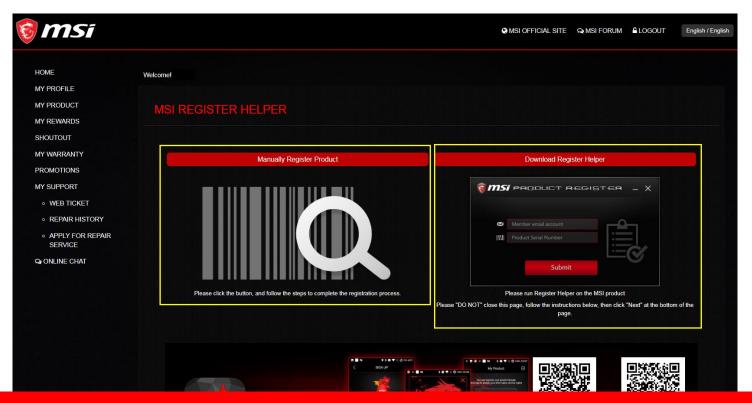

## Step 6: Choose the way to find S/N number

- \* Manually Register Product: Find the S/N code by manually checking product
- \* Download Register Helper: Find the S/N code by downloading register helper

## Step 6-1-1: Download register helper

Download register helper. The computer you run the Helper should be your purchased motherboard/Desktop. \*If your purchased motherboard is not installed, please click "Try other register way" beside Download button.