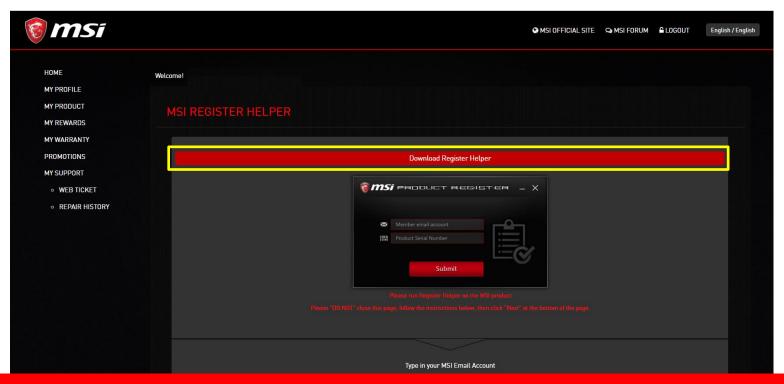

## Step 6-1-1: Download register helper

Download register helper. The computer you run the Helper should be your purchased motherboard/Desktop. \*If your purchased motherboard is not installed, please click "Try other register way" beside Download button.

# Step 6-1-2: Submit registration data & click "Next" on this page

Submit registration data with Register Helper
Back to this page and click red button with "NEXT"