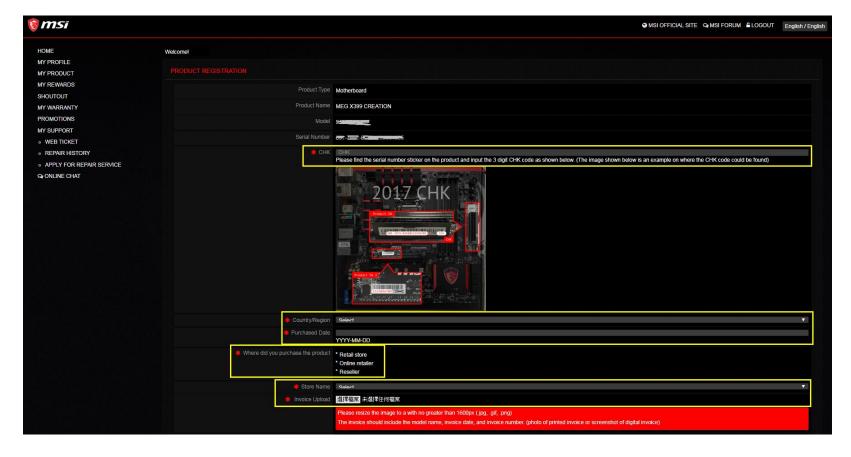

Select the product line that your product belongs to

## Step 6: Choose the way to find S/N number





- \* Manually Register Product: Find the S/N code by manually checking product
- \* Download Register Helper: Find the S/N code by downloading register helper

## Step 6-1-1: Download register helper





Download register helper. The computer you run the Helper should be your purchased motherboard/Desktop. \*If your purchased motherboard is not installed, please click "Try other register way" beside Download button.



msi

# Step 6-1-2: Submit registration data & click "Next" on this page



Submit registration data with Register Helper
Back to this page and click red button with "NEXT"

## Step 6-2-1: Fill in S/N number





# Step 6-2-2: Complete the product registration form





### Step 7: Select the promotion you want to redeem





- Select "PROMOTIONS"
- 2. Click on the Promotion that you want to redeem
- 3. Select the Product you purchased

## Step 8: Provide Invoice & Product Barcode Photos to Verify





Please make sure you have uploaded two items 1) Invoice/Purchase Proof 2) Purchased Product Barcode Photo

- 1. Invoice/Purchase Proof: i) Channel Partner name ii) Purchase Date iii) Purchase Model Name
- 2. Purchased Product Barcode Photo: Product S/N number (show like upper example)

## Step 9: Redeem Complete





## Step 10: Get Your Prize!



Agree to the Event Terms and Conditions to complete product registration and await MSI review. If MSI determines You meet all eligibility criteria, the game code(s) (see below) will be sent to your registered em