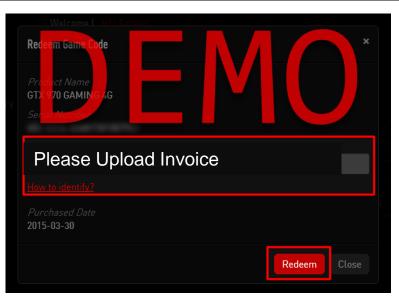

### Step 8 : Provide invoice to verify your purchase

If you have registered a product, system will show which product he can use for promotion redemption.

To redeem the promotion, you need to provide "Invoice" and click redeem.

MSI staff will verify the submission shortly. Please make sure the invoice is recognizable and includes your **registered product model name**, invoice date on it. Or the redemption process may be stalled.

Photo and scan are acceptable.