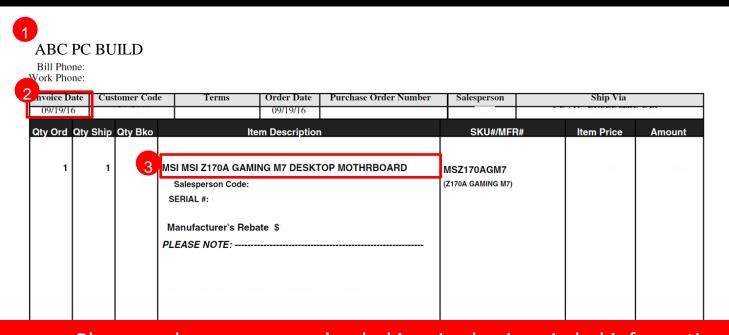

#### Example of Uploaded Invoice

Please make sure your uploaded invoice having circled information. 1. Shops/Vendors' name

- 2. Invoice/Purchase date
  - 3. Model name