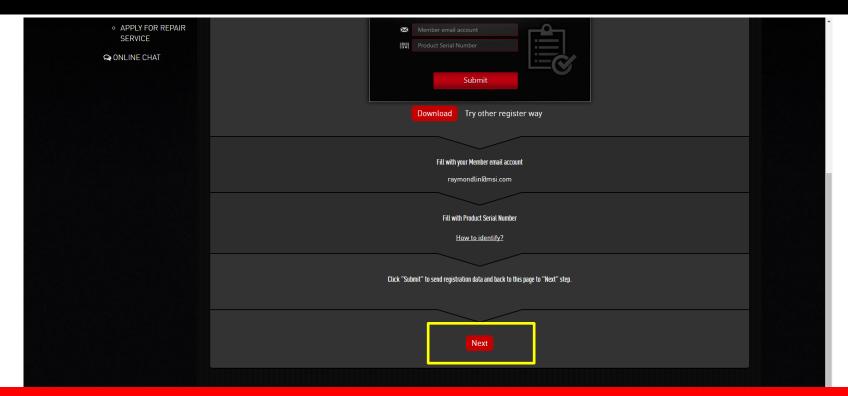

#### Step 5: Download register helper

**MS**i English / English SMSI OFFICAL SITE SMSI FORUM Welcome! HOME MY PROFILE MY PRODUCT MY REWARDS **MY WARRANTY Download Register Helper** PROMOTIONS MY SUPPORT ASK FOR SUPPORT 🗑 **MSI** PRODUCT REGISTER 🔔 X SUPPORT HISTORY REPAIR HISTORY APPLY FOR REPAIR Х SERVICE 199 **Q** ONLINE CHAT Submit Try other register way Download

Download register helper. The computer you run the Helper should be your purchased Desktop/Monitor.

### Step 6 : Submit registration data & click "Next" on this page

msi

Submit registration data with Register Helper Back to this page and click red button with "NEXT"