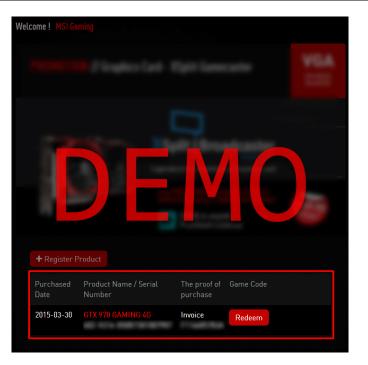

### Step 8 : Provide invoice to verify your purchase

If you have registered a product, system will show which product he can use for promotion redemption.

To redeem the promotion, you need to provide "Invoice" and click redeem.