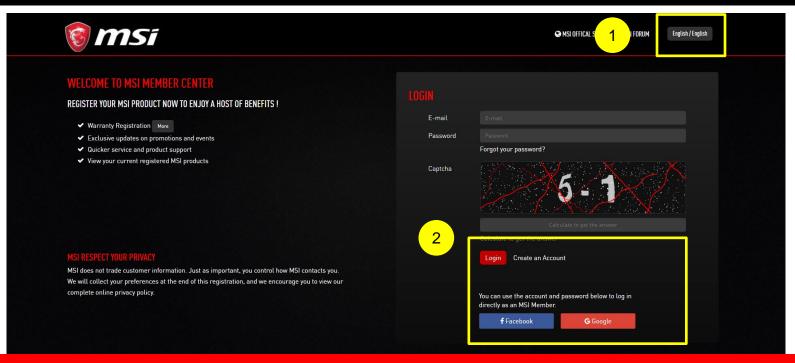

#### Step 1 : Register/Login to MSI Member Center

1. Select your preferred language

2. Create account by fulfilling member form or register by Facebook/Google+ account