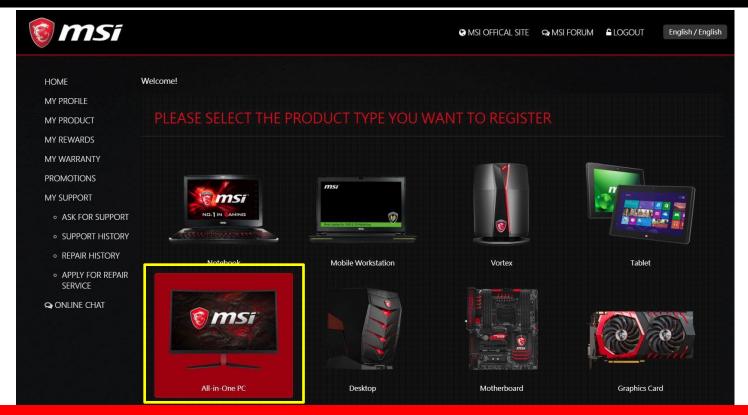

Select "MY PORDUCT"
Click button with "+Register Product"

#### Step 4 : Select a product line

Select the product line that your product belongs to.