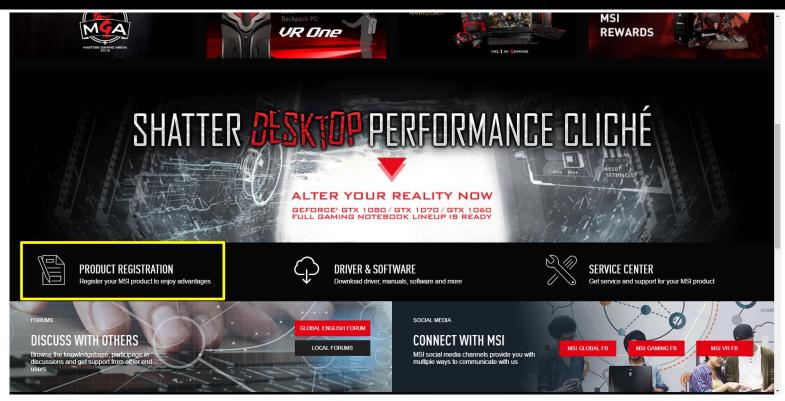

#### Step 2 : Go to product registration page

#### Scroll down the screen and find the "PRODUCT REGISTRATION"