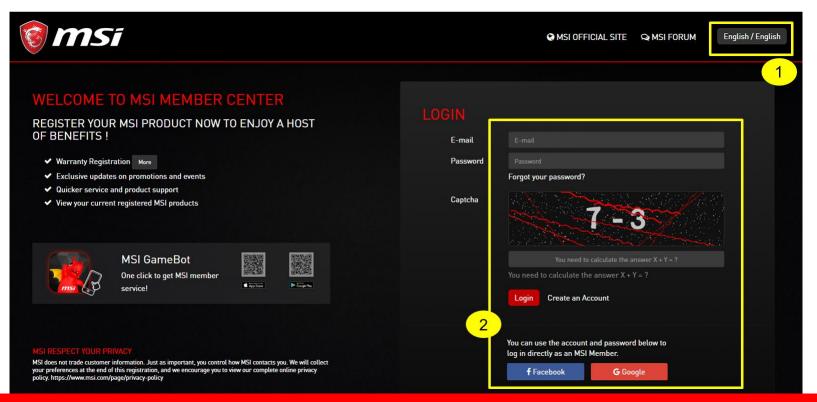

TRUE GAMING

- Select your preferred language
- 2. Create account by fulfilling member form or register by Facebook/Google+ account