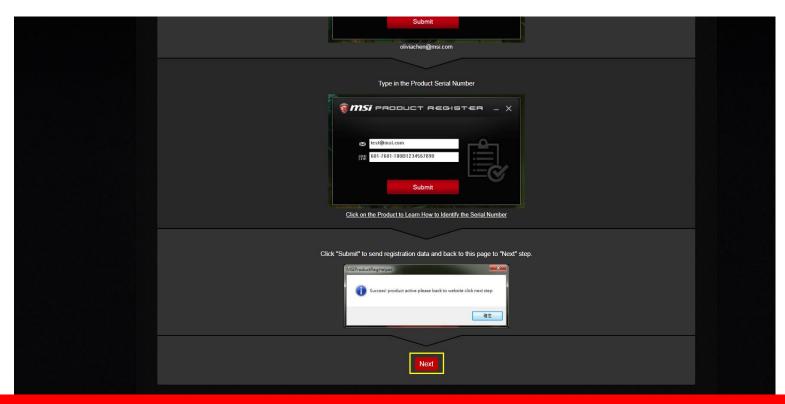

# Step 6-1-2: Submit registration data & click "Next" on this page

Submit registration data with Register Helper
Back to this page and click red button with "NEXT"

## Step 6-2-1: Fill in S/N number