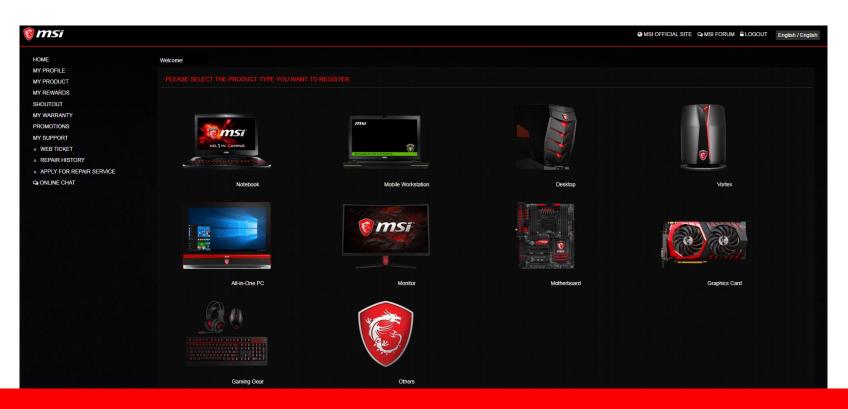

### Step 4: Register a new product

Select the product line that your product belongs to