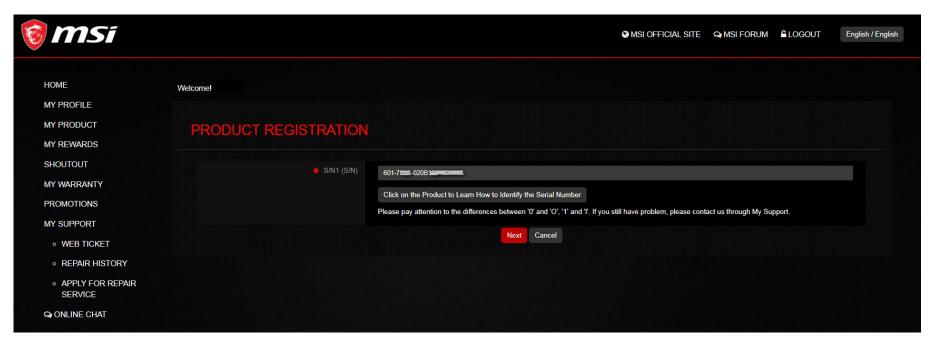

+Product Register"

### Step 4: Register a new product











Select the product line that your product belongs to

## Step 6: Choose the way to find S/N number





- \* Manually Register Product: Find the S/N code by manually checking product
- \* Download Register Helper: Find the S/N code by downloading register helper

### Step 6-1-1: Download register helper





Download register helper. The computer you run the Helper should be your purchased motherboard/Desktop. \*If your purchased motherboard is not installed, please click "Try other register way" beside Download button.



# Step 6-1-2: Submit registration data & click "Next" on this page



Submit registration data with Register Helper
Back to this page and click red button with "NEXT"

## Step 6-2-1: Fill in S/N number





# Step 6-2-2: Complete the product registration form





### Step 7: Select the promotion you want to redeem





- 1. Select "PROMOTIONS"
- 2. Click on the Promotion that you would like to redeem
- 3. Select the Product you purchased

# Step 8: Provide Invoice & Product Barcode Photos to Verify





Please make sure you have uploaded two items 1) Invoice/Purchase Proof 2) Purchased Product Barcode Photo

- 1. Invoice/Purchase Proof: i) Channel Partner name ii) Purchase Date iii) Purchase Model Name
- 2. Purchased Product Barcode Photo: Product S/N number (show like upper example)

#### Step 9: Redeem Complete





## Step 10: Get Your Prize!





Agree to the Event Terms and Conditions to complete product registration and await MSI review. If MSI determines You meet all eligibility cri