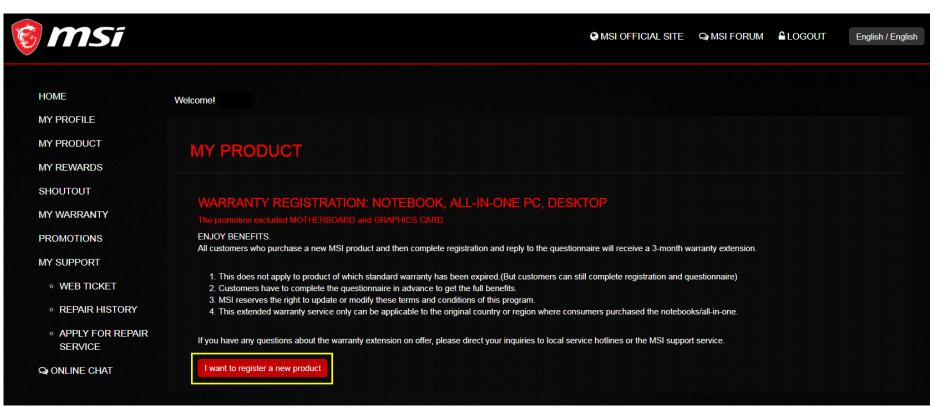

### Step 4: Register a new product

Select the product line that your product belongs to