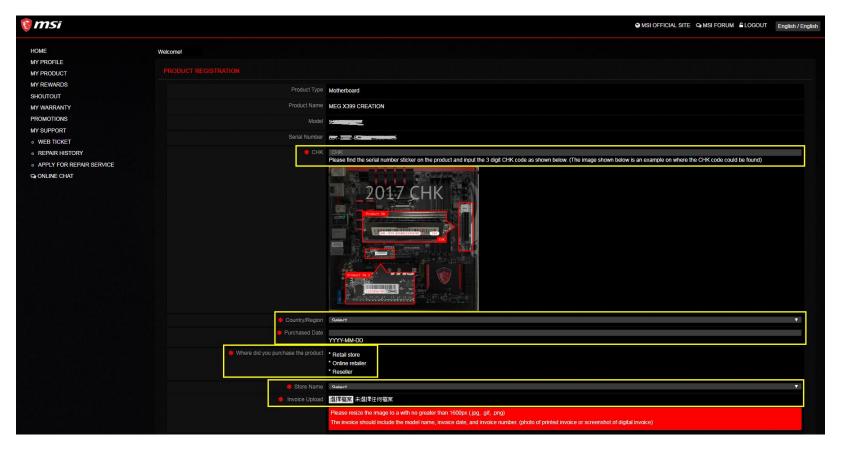

Select the product line that your product belongs to

## Step 6: Choose the way to find S/N number





- \* Manually Register Product: Find the S/N code by manually checking product
- \* Download Register Helper: Find the S/N code by downloading register helper

### Step 6-1-1: Download register helper





Download register helper. The computer you run the Helper should be your purchased motherboard/Desktop. \*If your purchased motherboard is not installed, please click "Try other register way" beside Download button.



# Step 6-1-2: Submit registration data & click "Next" on this page



Submit registration data with Register Helper
Back to this page and click red button with "NEXT"

## Step 6-2-1: Fill in S/N number





# Step 6-2-2: Complete the product registration form





### Step 7: Select the promotion you want to redeem





- 1. Select "PROMOTIONS"
- 2. Click on the Promotion that you would like to redeem
- 3. Select the Product you purchased

# Step 8: Provide Invoice & Product Barcode Photos to Verify





Please make sure you have uploaded two items 1) Invoice/Purchase Proof 2) Purchased Product Barcode Photo

- 1. Invoice/Purchase Proof: i) Channel Partner name ii) Purchase Date iii) Purchase Model Name
- 2. Purchased Product Barcode Photo: Product S/N number (show like upper example)

#### Step 9: Redeem Complete





## Step 10: Get Your Prize!





Agree to the Event Terms and Conditions to complete product registration and await MSI review. If MSI determines You meet all eligibility criteria, the game code(s) (see below) will be sent to your r