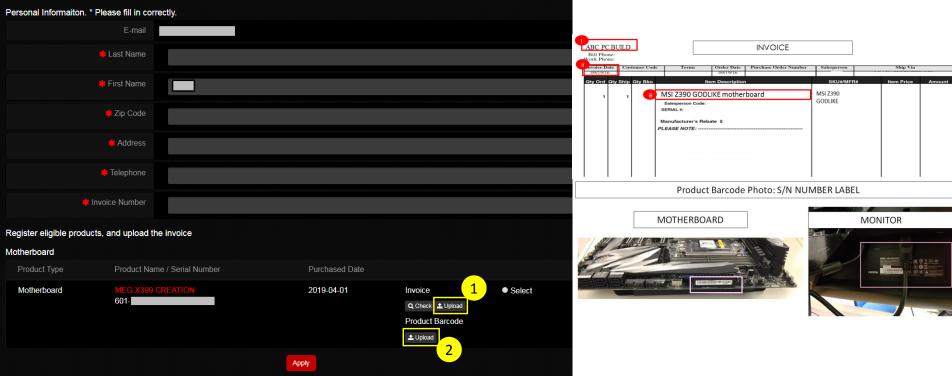

# Step 8: Provide Invoice & Product Barcode Photos to Verify

Please make sure you have uploaded two items 1) Invoice/Purchase Proof 2) Purchased Product Barcode Photo

- 1. Invoice/Purchase Proof: i) Channel Partner name ii) Purchase Date iii) Purchase Model Name
- 2. Purchased Product Barcode Photo: Product S/N number (show like upper example)