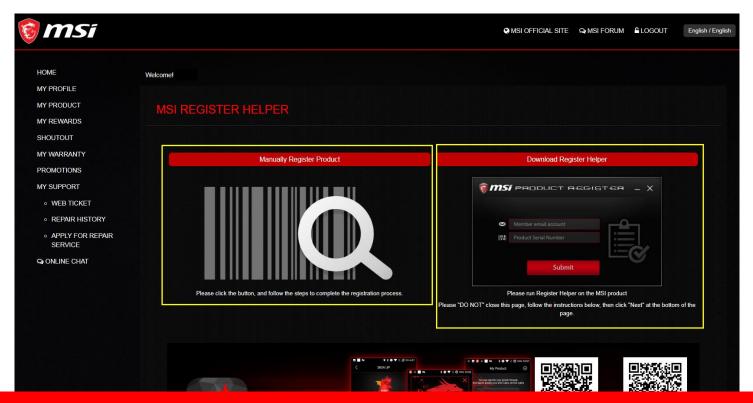

## Step 6: Choose the way to find S/N number

- \* Manually Register Product: Find the S/N code by manually checking product
- \* Download Register Helper: Find the S/N code by downloading register helper

### Step 6-1-1: Download register helper

Download register helper. The computer you run the Helper should be your purchased motherboard/Desktop. \*If your purchased motherboard is not installed, please click "Try other register way" beside Download button.