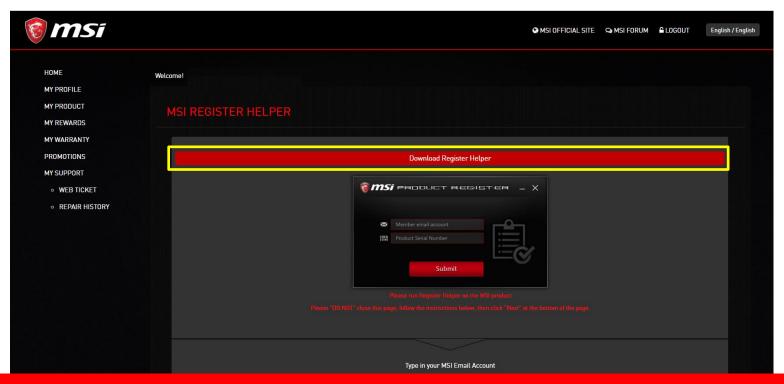

### Step 6-1-1: Download register helper

Download register helper. The computer you run the Helper should be your purchased motherboard/Desktop. \*If your purchased motherboard is not installed, please click "Try other register way" beside Download button.