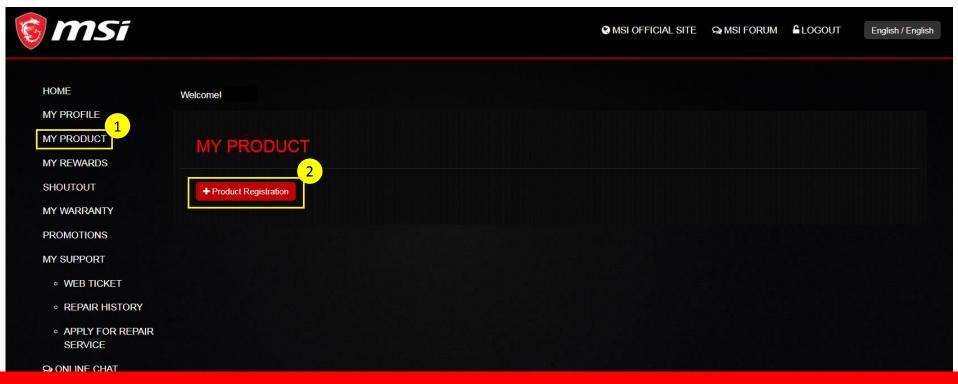

# Step 3: Start to product registration

- 1. Select "MY PRODUCT"
- 2. Click button with "+Product Register"