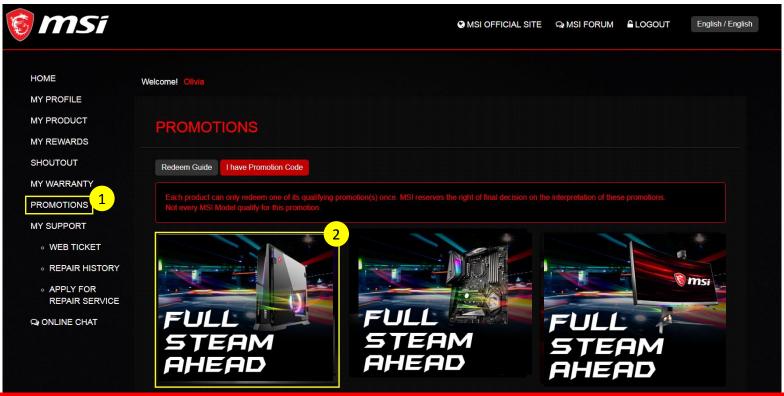

### Step 7: Select the promotion you want to redeem

- 1. Select "PROMOTIONS"
- 2. Click on the Promotion that you would like to redeem
- 3. Select the Product you purchased