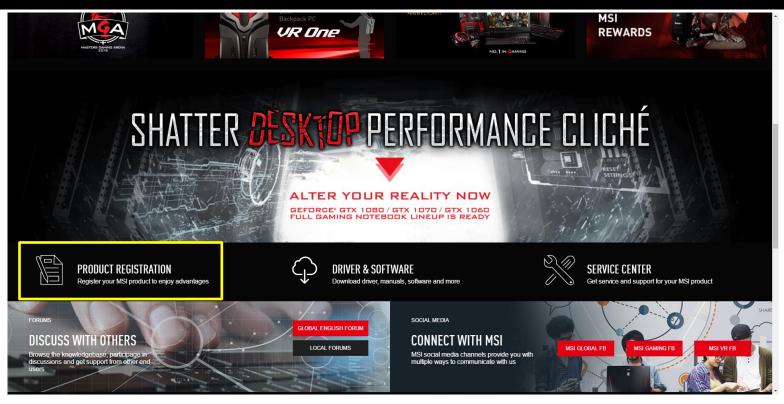

#### Step 2: Go to product registration page

Scroll down the screen and find the "PRODUCT REGISTRATION"