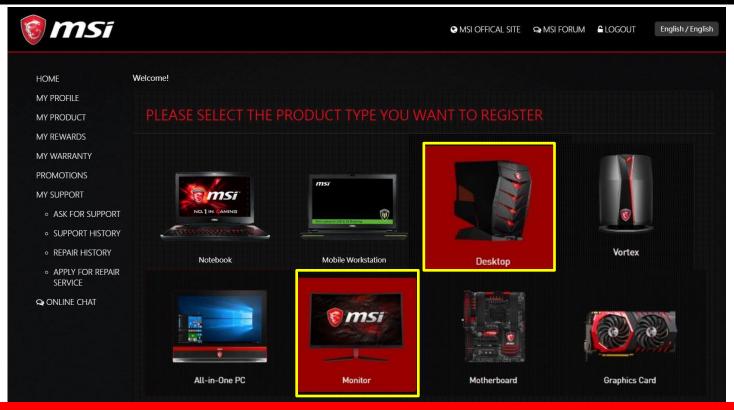

#### Step 4 : Select a product line

Select the product line that your product belongs to.

Download register helper. The computer you run the Helper should be your purchased Desktop/Monitor.