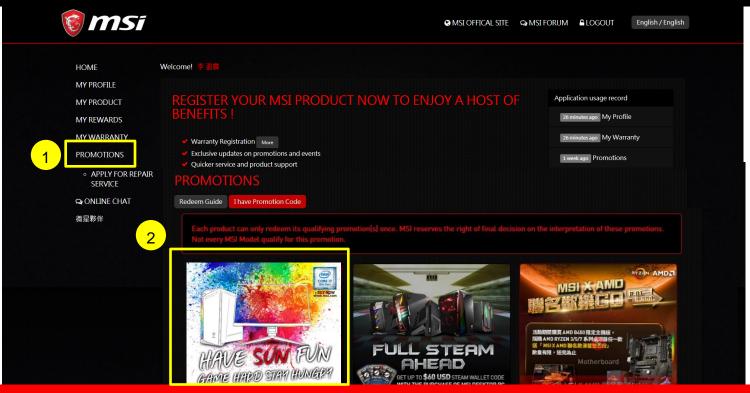

#### Step 7: Select the promotion you want to redeem

- 1. Select "PROMOTIONS"
- 2. Click the promotion icon that you want to redeem