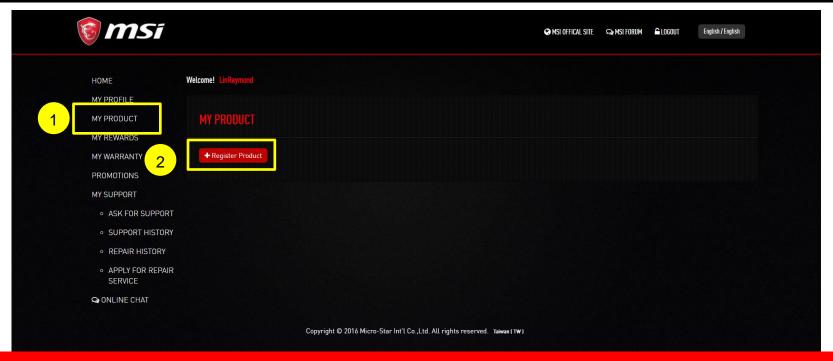

## Step 3: Start to register a product

- 1. Select "MY PORDUCT"
- 2. Click button with "+Register Product"