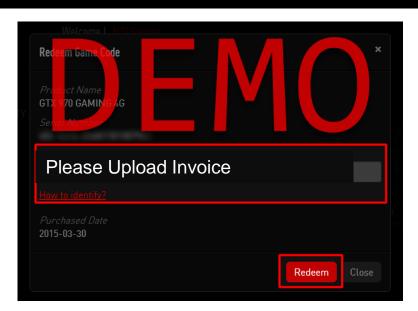

### Step 8: Provide invoice to verify your purchase

If you have registered a product, system will show which product he can use for promotion redemption.

To redeem the promotion, you need to provide "Invoice" and click redeem.

MSI staff will verify the submission shortly. Please make sure the invoice is recognizable and includes your <u>registered product model name</u>, <u>invoice</u> <u>date</u> on it. Or the redemption process may be stalled.