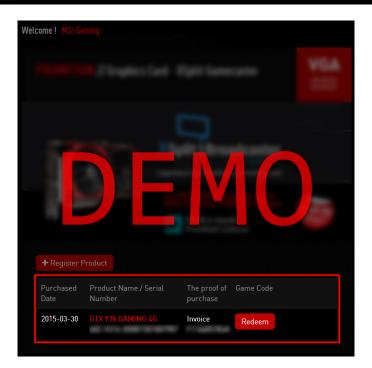

### Step 8: Provide invoice to verify your purchase

If you have registered a product, system will show which product he can use for promotion redemption.

To redeem the promotion, you need to provide "Invoice" and click redeem.