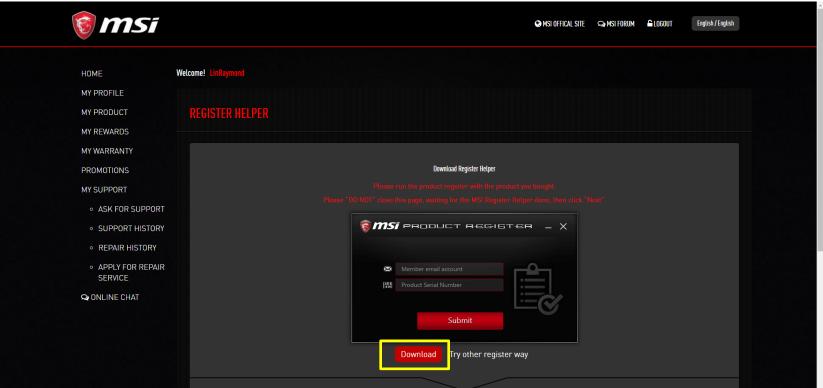

#### Step 6 : Submit registration data & click "Next" on this page

| ∘ APPLY FOR REPAIR<br>SERVICE<br>Q ONLINE CHAT | Member email account Product Senal Number  Submit  Download Try other register way                        |  |
|------------------------------------------------|-----------------------------------------------------------------------------------------------------------|--|
|                                                | Fill with your Member email account raymondlin@msi.com  Fill with Product Serial Number  How to identify? |  |
|                                                | Click "Submit" to send registration data and back to this page to "Next" step.  Next                      |  |
|                                                |                                                                                                           |  |

Submit registration data with Register Helper Back to this page and click red button with "NEXT"