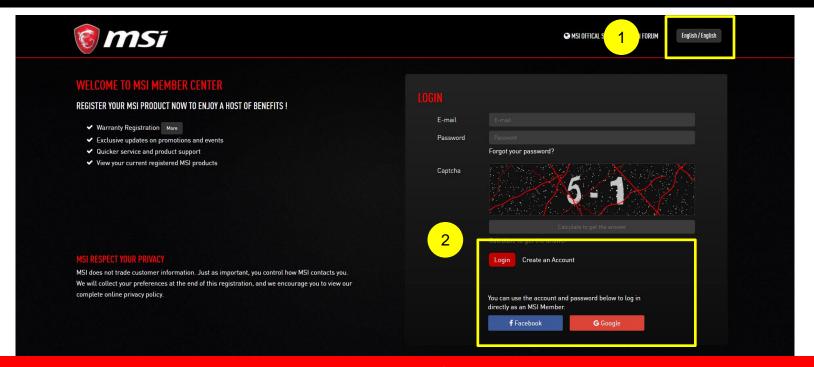

#### Step 1: Register/Login to MSI Member Center

- 1. Select your preferred language
- 2. Create account by fulfilling member form or register by Facebook/Google+ account