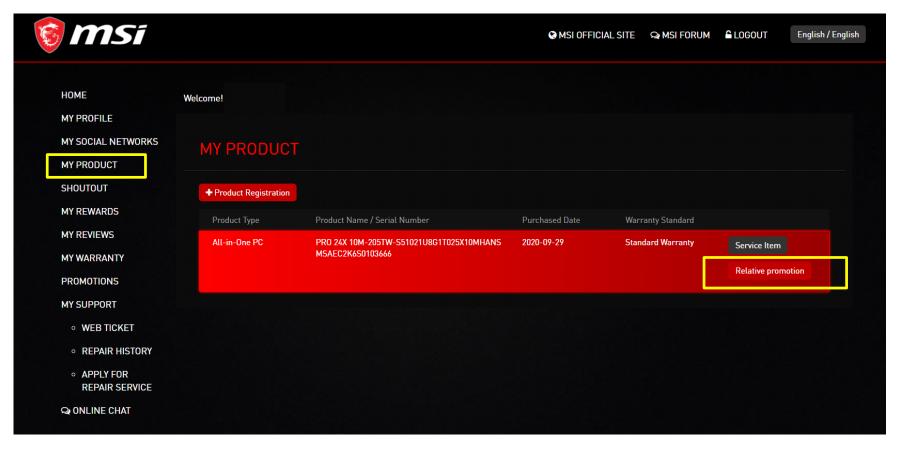

### Smart Learning with PRO

**Redemption Process** 







First step: Register your Product

#### Step 1: Register/Login to MSI Member Center





#### Step 2: Go to product registration page





#### Step 3: register a new product





#### Step 4: Select product line



## Step 5 : Click on the Product to Learn How to Identify the S/N number





#### Step 5-1: Fill in S/N number





#### Step 5-2: Fill in CHK number (\*For All-in-One PC and Mini PC)





#### Step 5-3: Complete the product registration form









### Second: Redeem eligible promotion

#### Step 6-1: Go to relative promotion





#### Step 6 -2: Click "Go to redeem"





#### Step 6 -3: Click "redeem"



# Step 7-1: Fill in all of information required and upload invoice and product barcode





## Step 7-2: Click "Student", upload your student ID, and fill in all of information required



\*Remark: Only for those users who purchase a PRO monitor and upload a valid student ID copy. Users will have a chance to get one more gift -- MSI webcam.



#### Example of Uploaded Documents





Product S/N





Please make sure you have uploaded three items: Invoice/Purchase Proof & Product S/N on Product.
Invoice/Purchase Proof: 1) Channel Partner name 2) Purchase Date 3) Purchase Model Name
Product S/N number on Product(show like upper example)

### Step 7-3: Wait for the feedback from MSI Customer Service









Check