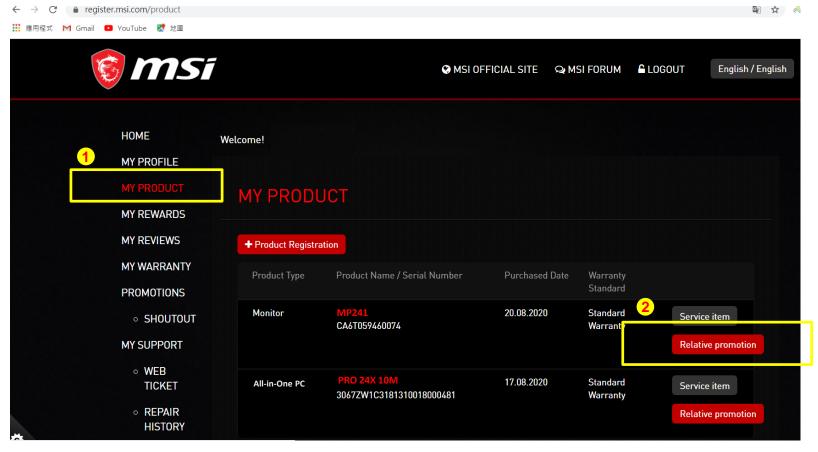

receive the notifications in your mailbox





Dear Customer,

We regret to inform that your request has been denied.

Please go to product page and re-upload your purchase proof and promotion page re-redeem again. Thank you.

https://register.msi.com/promotion/redeem/dtmntchair 2020 jul befast ww 50

#### Reason:

Regards of the uploading file is not complete, please kindly provide two images together in one file for the process the redemption.

- 1. Invoice or purchase proof (need to include purchase date, purchase store, and purchase model)
- 2. Monitor Serial Number image (the sticker behind the monitor)

Sincerely,

MSI customer service

https://register.msi.com/

click the link

Reasons for fail redemption

# Fail redemption step 2: Then go to My Product: click relative promotion





#### Fail redemption step 3: You can redeem again





# Fail redemption step 4: Fulfill the requirements and redeem again





#### Step 9-1: Redeem Complete





### Step 9-2: Receive the notifications from MSI in your mailbox as well



[No Reply] MSI Promotion – Smart learning with PRO – Notice







How to get the digital prize?

## Step 10-1: Eventually, check your prize via your mailbox



[No Reply] MSI Redeem Notice - Success



## Step 10-2: Eventually, check your prize via MSI member center







### MADE FOR GAMERS & CREATORS