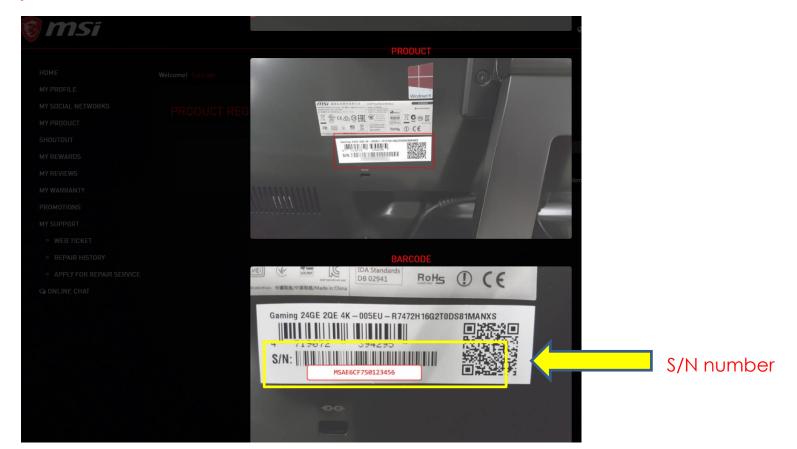

## Step 5 : Click on the Product to Learn How to Identify the S/N number

#### Step 5-1: Fill in S/N number