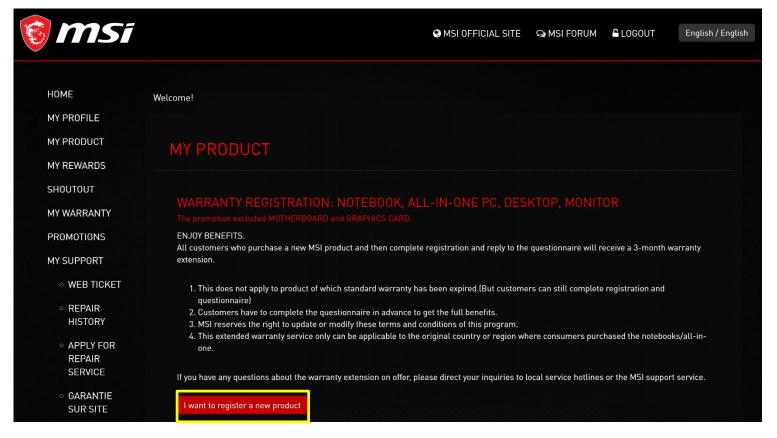

### Smart Learning with PRO

**Redemption Process** 







First step: Register your Product

#### Step 1: Register/Login to MSI Member Center





#### Step 2: Go to product registration page





#### Step 3: register a new product





#### Step 4: Select product line



## Step 5 : Click on the Product to Learn How to Identify the S/N number





#### Step 5-1: Fill in S/N number





#### Step 5-2: Fill in CHK number (\*For All-in-One PC and Mini PC)





#### Step 5-3: Complete the product registration form









### Second: Redeem eligible promotion

#### Step 6-1: Go to relative promotion





#### Step 6 -2: Click "Go to redeem"





#### Step 6 -3: Click "redeem"



# Step 7-1: Fill in all of information required and upload invoice and product barcode





## Step 7-2: Click "Student", upload your student ID, and fill in all of information required



\*Remark: Only for those users who purchase a PRO monitor and upload a valid student ID copy. Users will have a chance to get one more gift -- MSI webcam.



##