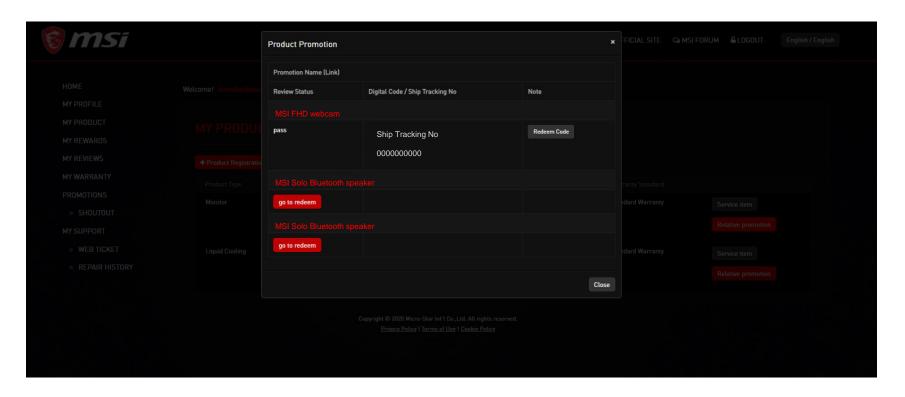

## Step 8: Select my product to check Relative Promotion

#### Step 9: Check the review & Gift shipment status

How to re-upload requested documents?