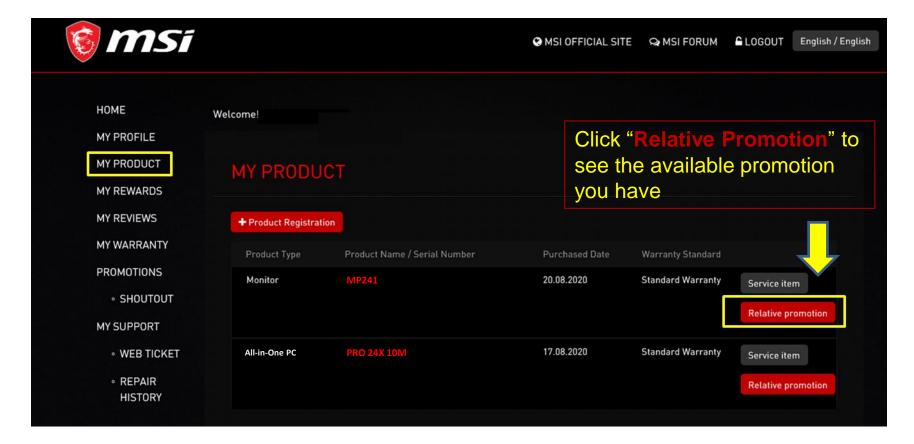

## Step 8: Select my product to check Relative Promotion

# Fail redemption step 2: Then go to My Product: click relative promotion