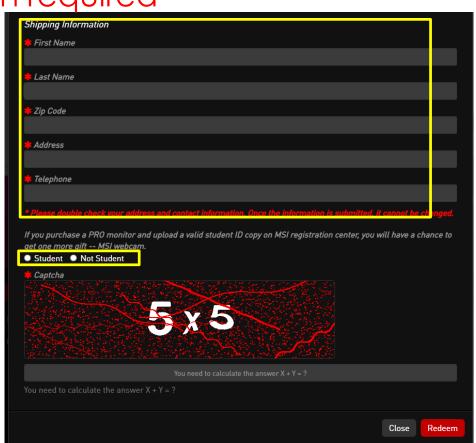

## Step 7-2: Click "Student", upload your student ID, and fill in all of information required

\*Remark: Only for those users who purchase a PRO monitor and upload a valid student ID copy. Users will have a chance to get one more gift -- MSI webcam.