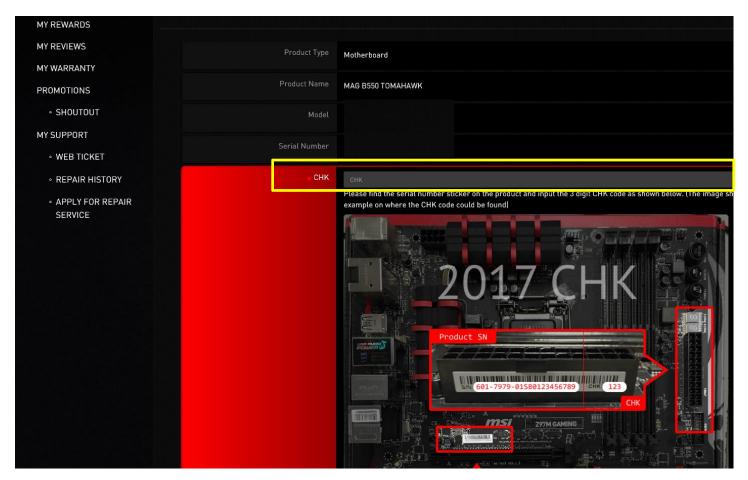

### Smart Learning with PRO

**Redemption Process** 







First step: Register your Product

#### Step 1: Register/Login to MSI Member Center





#### Step 2: Go to product registration page





#### Step 3: register a new product





#### Step 4: Select product line



## Step 5 : Click on the Product to Learn How to Identify the S/N number





#### Step 5-1: Fill in S/N number





#### Step 5-2: Fill in CHK number (\*For All-in-One PC and Mini PC)





#### Step 5-3: Complete the product registration form









### Second: Redeem eligible promotion

#### Step 6-1: Go to relative promotion





#### Step 6 -2: Click "Go to redeem"





#### Step 6 -3: Click "redeem"



# Step 7-1: Fill in all of information required and upload invoice and product barcode





## Step 7-2: Click "Student", upload your student ID, and fill in all of information required



\*Remark: Only for those users who purchase a PRO monitor and upload a valid student ID copy. Users will have a chance to get one more gift -- MSI webcam.



#### Example of Uploaded Documents





Product S/N





Please make sure you have uploaded three items: Invoice/Purchase Proof & Product S/N on Product.
Invoice/Purchase Proof: 1) Channel Partner name 2) Purchase Date 3) Purcha