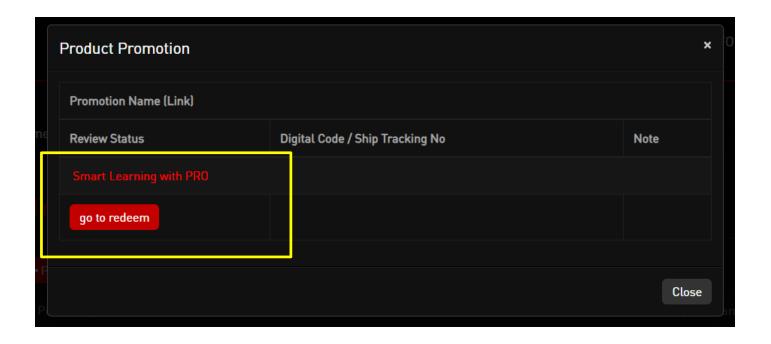

### Smart Learning with PRO

**Redemption Process** 







First step: Register your Product

#### Step 1: Register/Login to MSI Member Center





#### Step 2: Go to product registration page





#### Step 3: register a new product





#### Step 4: Select product line



## Step 5 : Click on the Product to Learn How to Identify the S/N number





#### Step 5-1: Fill in S/N number





#### Step 5-2: Fill in CHK number (\*For All-in-One PC and Mini PC)





#### Step 5-3: Complete the product registration form









### Second: Redeem eligible promotion

#### Step 6-1: Go to relative promotion





#### Step 6 -2: Click "Go to redeem"





#### Step 6 -3: Click "redeem"



# Step 7-1: Fill in all of information required and upload invoice and product barcode





## Step 7-2: Click "Student", upload your student ID, and fill in all of information required



\*Remark: Only for those users who purchase a PRO monitor and upload a valid student ID copy. Users will have a chance to get one more gift -- MSI webcam.



#### Example of Uploaded Documents





Product S/N





Please make sure you have uploaded three items: Invoice/Purchase Proof & Product S/N on Product.
Invoice/Purchase Proof: 1) Channel Partner name 2) Purchase Date 3) Purchase Model Name
Product S/N number on Product(show like upper example)

### Step 7-3: Wait for the feedback from MSI Customer Service









Check your redemption status

## Step 8: Select