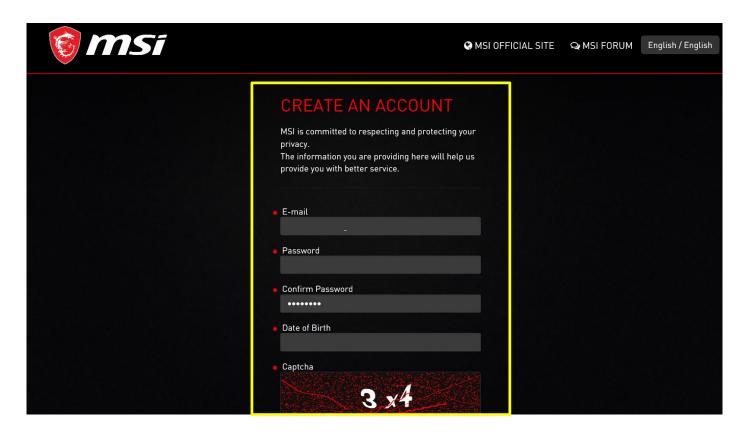

### Smart Learning with PRO

**Redemption Process** 







First step: Register your Product

#### Step 1: Register/Login to MSI Member Center





#### Step 2: Go to product registration page





#### Step 3: register a new product





#### Step 4: Select product line



## Step 5 : Click on the Product to Learn How to Identify the S/N number





#### Step 5-1: Fill in S/N number





#### Step 5-2: Fill in CHK number (\*For All-in-One PC and Mini PC)





#### Step 5-3: Complete the product registration form









### Second: Redeem eligible promotion

#### Step 6-1: Go to relative promotion





#### Step 6 -2: Click "Go to redeem"





#### Step 6 -3: Click "redeem"



# Step 7-1: Fill in all of information required and upload invoice and product barcode





## Step 7-2: Click "Student", upload your student ID, and fill in all of information required



\*Remark: Only for those users who purchase a PRO monitor and upload