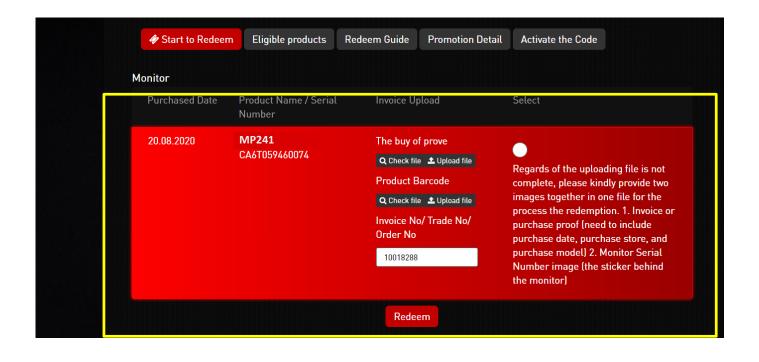

# Fail redemption step 4: Fulfill the requirements and redeem again

#### Reason:

Regards of the uploading file is not complete, please kindly provide two images together in one file for the process the redemption.

- 1. Invoice or purchase proof (need to include purchase date, purchase store, and purchase model)
- 2. Monitor Serial Number image (the sticker behind the monitor)