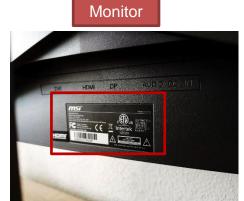

## Step 5 : Click on the Product to Learn How to Identify the S/N number

#### Step 5-1: Fill in S/N number

#### Reason:

Regards of the uploading file is not complete, please kindly provide two images together in one file for the process the redemption.

- 1. Invoice or purchase proof (need to include purchase date, purchase store, and purchase model)
- 2. Monitor Serial Number image (the sticker behind the monitor)