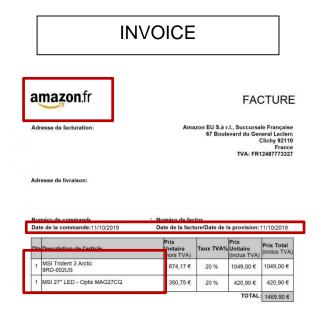

#### Example of Uploaded Documents

Product S/N

Please make sure you have uploaded three items: Invoice/Purchase Proof & Product S/N on Product.
Invoice/Purchase Proof: 1) Channel Partner name 2) Purchase Date 3) Purchase Model Name
Product S/N number on Product(show like upper example)