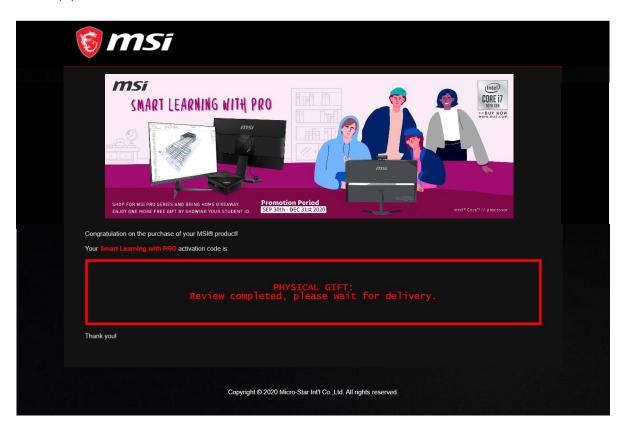

## Step 10-1: Eventually, check your prize via your mailbox

[No Reply] MSI Redeem Notice - Success