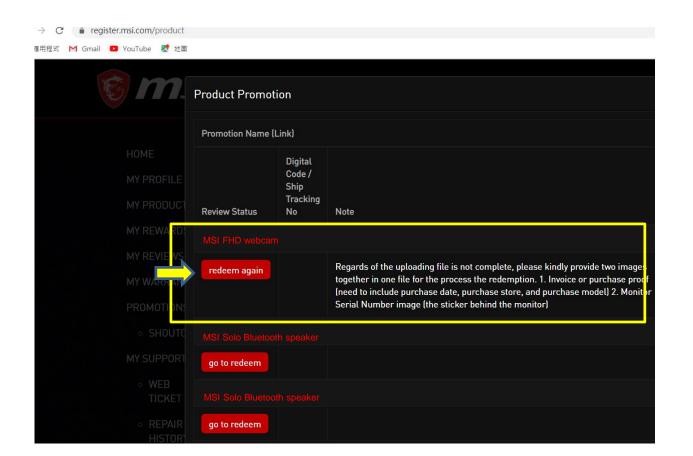

# Fail redemption step 2: Then go to My Product: click relative promotion

#### Fail redemption step 3: You can redeem again