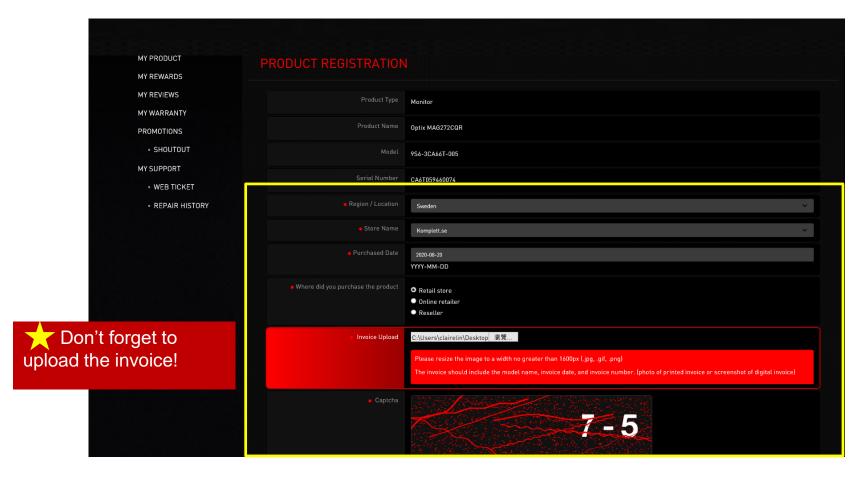

### Smart Learning with PRO

**Redemption Process** 







First step: Register your Product

#### Step 1: Register/Login to MSI Member Center





#### Step 2: Go to product registration page





#### Step 3: register a new product





#### Step 4: Select product line



## Step 5 : Click on the Product to Learn How to Identify the S/N number





#### Step 5-1: Fill in S/N number





#### Step 5-2: Fill in CHK number (\*For All-in-One PC and Mini PC)





#### Step 5-3: Complete the product registration form









### Second: Redeem eligible promotion

#### Step 6-1: Go to relative promotion





#### Step 6 -2: Click "Go to redeem"





#### Step 6 -3: Click "redeem"



# Step 7-1: Fill in all of information required and upload invoice and product barcode





## Step 7-2: Click "Student", upload your student ID, and fill in all of information required



\*Remark: Only for those users who purchase a PRO monitor and upload a valid student ID copy. Users will have a chance to get one more gift -- MSI webcam.



#### Example of Uploaded Documents





Product S/N





Please make sure you have uploaded three items: Invoice/Purchase Proof & Product S/N on Product.
Invoice/Purchase Proof: 1) Channel Partner name 2) Purchase Date 3) Purchase Model Name
Product S/N number on Product(show like upper