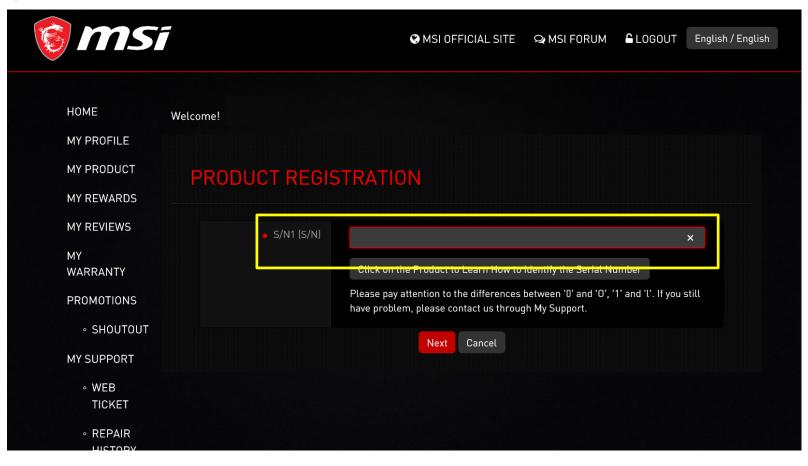

### Smart Learning with PRO

**Redemption Process** 







First step: Register your Product

#### Step 1: Register/Login to MSI Member Center





#### Step 2: Go to product registration page





#### Step 3: register a new product





#### Step 4: Select product line



## Step 5 : Click on the Product to Learn How to Identify the S/N number





#### Step 5-1: Fill in S/N number





#### Step 5-2: Fill in CHK number (\*For All-in-One PC and Mini PC)





#### Step 5-3: Complete the product registration form









### Second: Redeem eligible promotion

#### Step 6-1: Go to relative promotion





#### Step 6 -2: Click "Go to redeem"





#### Step 6 -3: Click "redeem"



# Step 7-1: Fill in all of information required and upload invoice and product barcode





## Step 7-2: Click "Student", upload your student ID, and fill in all of information required



\*Remark: Only for those users who purchase a PRO monitor and upload a valid student ID copy. Users will have a chance to get one more gift -- MSI webcam.



#### Example of Uploaded Documents





Product S/N





Please make sure you have uploaded three items: Invoice/Purchase Proof & Product S/N on Product.
I