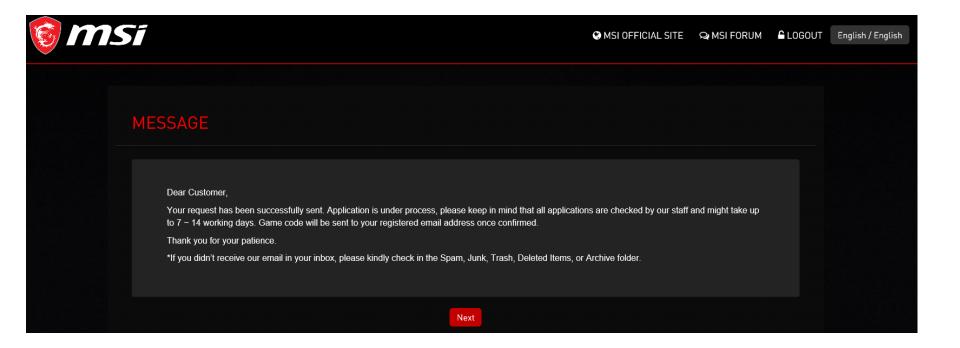

### Step 7-3: Wait for the feedback from MSI Customer Service

Check your redemption status

# Failure redemption step 1: If receive the notifications in your mailbox

Dear Customer,

We regret to inform that your request has been denied.

Please go to product page and re-upload your purchase proof and promotion page re-redeem again. Thank you.