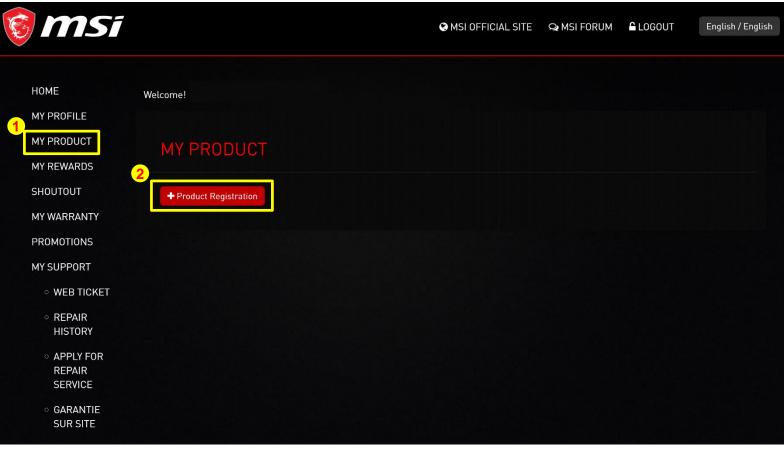

#### Step 1: Register/Login to MSI Member Center

#### Step 2: Go to product registration page