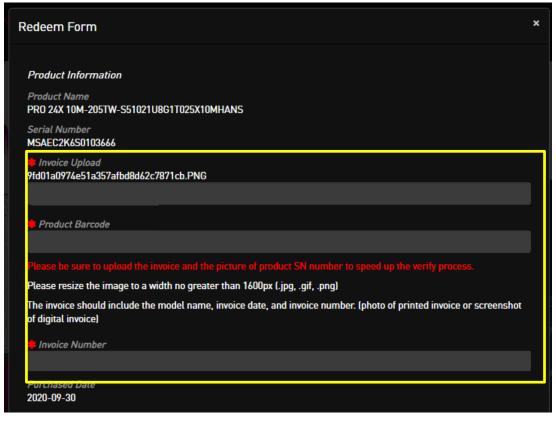

# Step 7-1: Fill in all of information required and upload invoice and product barcode