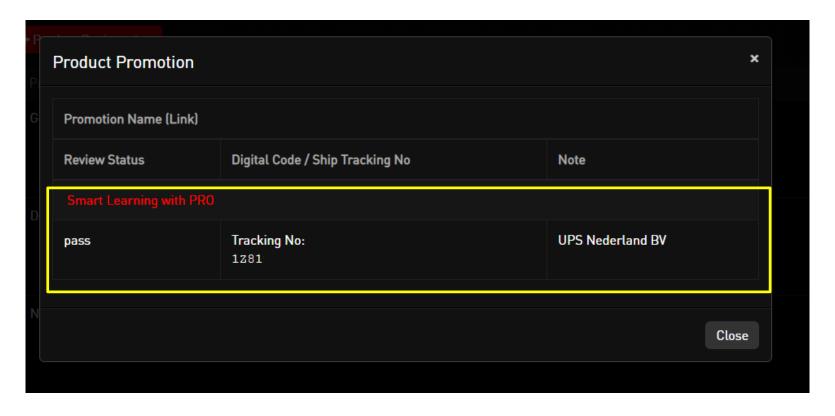

#### Step 9: Check the review & Gift shipment status

How to re-upload requested documents?