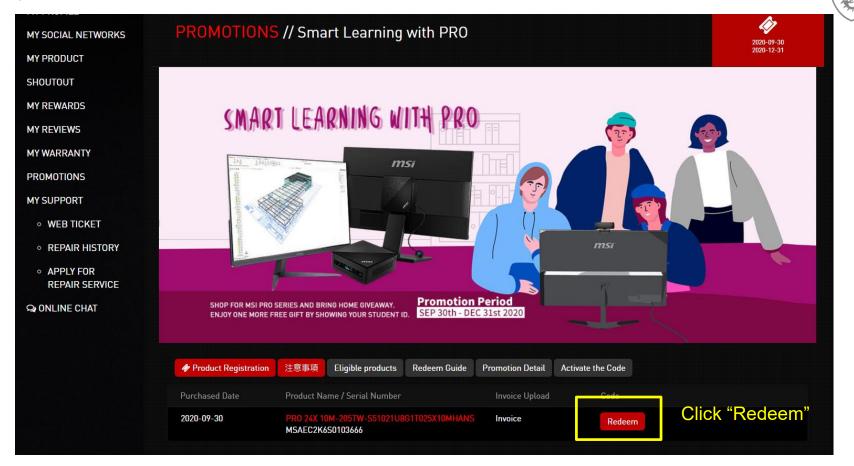

### Smart Learning with PRO

**Redemption Process** 







First step: Register your Product

#### Step 1: Register/Login to MSI Member Center





#### Step 2: Go to product registration page





#### Step 3: register a new product





#### Step 4: Select product line



## Step 5 : Click on the Product to Learn How to Identify the S/N number





#### Step 5-1: Fill in S/N number





#### Step 5-2: Fill in CHK number (\*For All-in-One PC and Mini PC)





#### Step 5-3: Complete the product registration form









### Second: Redeem eligible promotion

#### Step 6-1: Go to relative promotion





#### Step 6 -2: Click "Go to redeem"





#### Step 6 -3: Click "redeem"



# Step 7-1: Fill in all of information required and upload invoice and product barcode





## Step 7-2: Click "Student", upload your student ID, and fill in all of information required



\*Remark: Only for those users who purchase a PRO monitor and upload a valid student ID copy. Users will have a chance to get one more gift -- MSI webcam.



#### Example of Uploaded Documents





Product S/N





Please make sure you have uploaded three items: Invoice/Purchase Proof & Product S/N on Product.
Invoice/Purchase Proof: 1) Channel Partner name 2) Purchase Date 3) Purchase Model Name
Product S/N number on Product(show like upper example)

### Step 7-3: Wait for the feedback from MSI Customer Service









Check your redemption status

## Step 8: Select my product to check Relative Promo