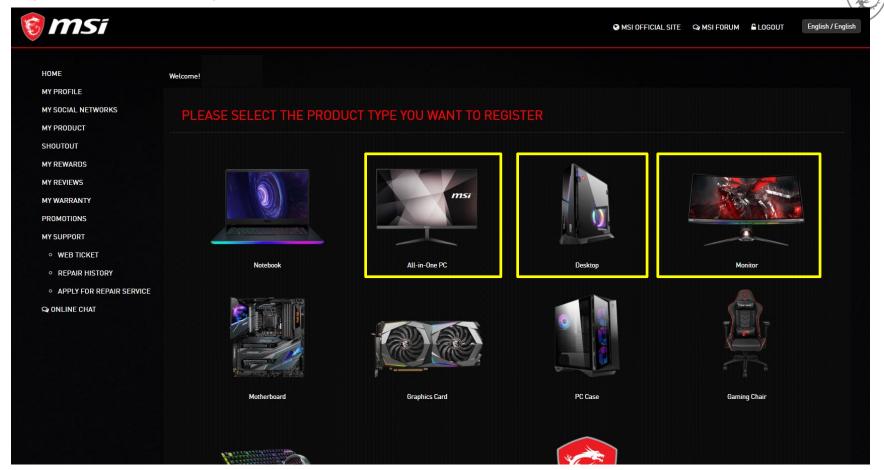

### Smart Learning with PRO

**Redemption Process** 







First step: Register your Product

#### Step 1: Register/Login to MSI Member Center





#### Step 2: Go to product registration page





#### Step 3: register a new product





#### Step 4: Select product line



## Step 5 : Click on the Product to Learn How to Identify the S/N number





#### Step 5-1: Fill in S/N number





#### Step 5-2: Fill in CHK number (\*For All-in-One PC and Mini PC)





#### Step 5-3: Complete the product registration form









### Second: Redeem eligible promotion

#### Step 6-1: Go to relative promotion





#### Step 6 -2: Click "Go to redeem"





#### Step 6 -3: Click "redeem"



# Step 7-1: Fill in all of information required and upload invoice and product barcode





## Step 7-2: Click "Student", upload your student ID, and fill in all of information required



\*Remark: Only for those users who purchase a PRO monitor and upload a valid student ID copy. Users will have a chance to get one more gift -- MSI webcam.



#### Example of Uploaded Documents